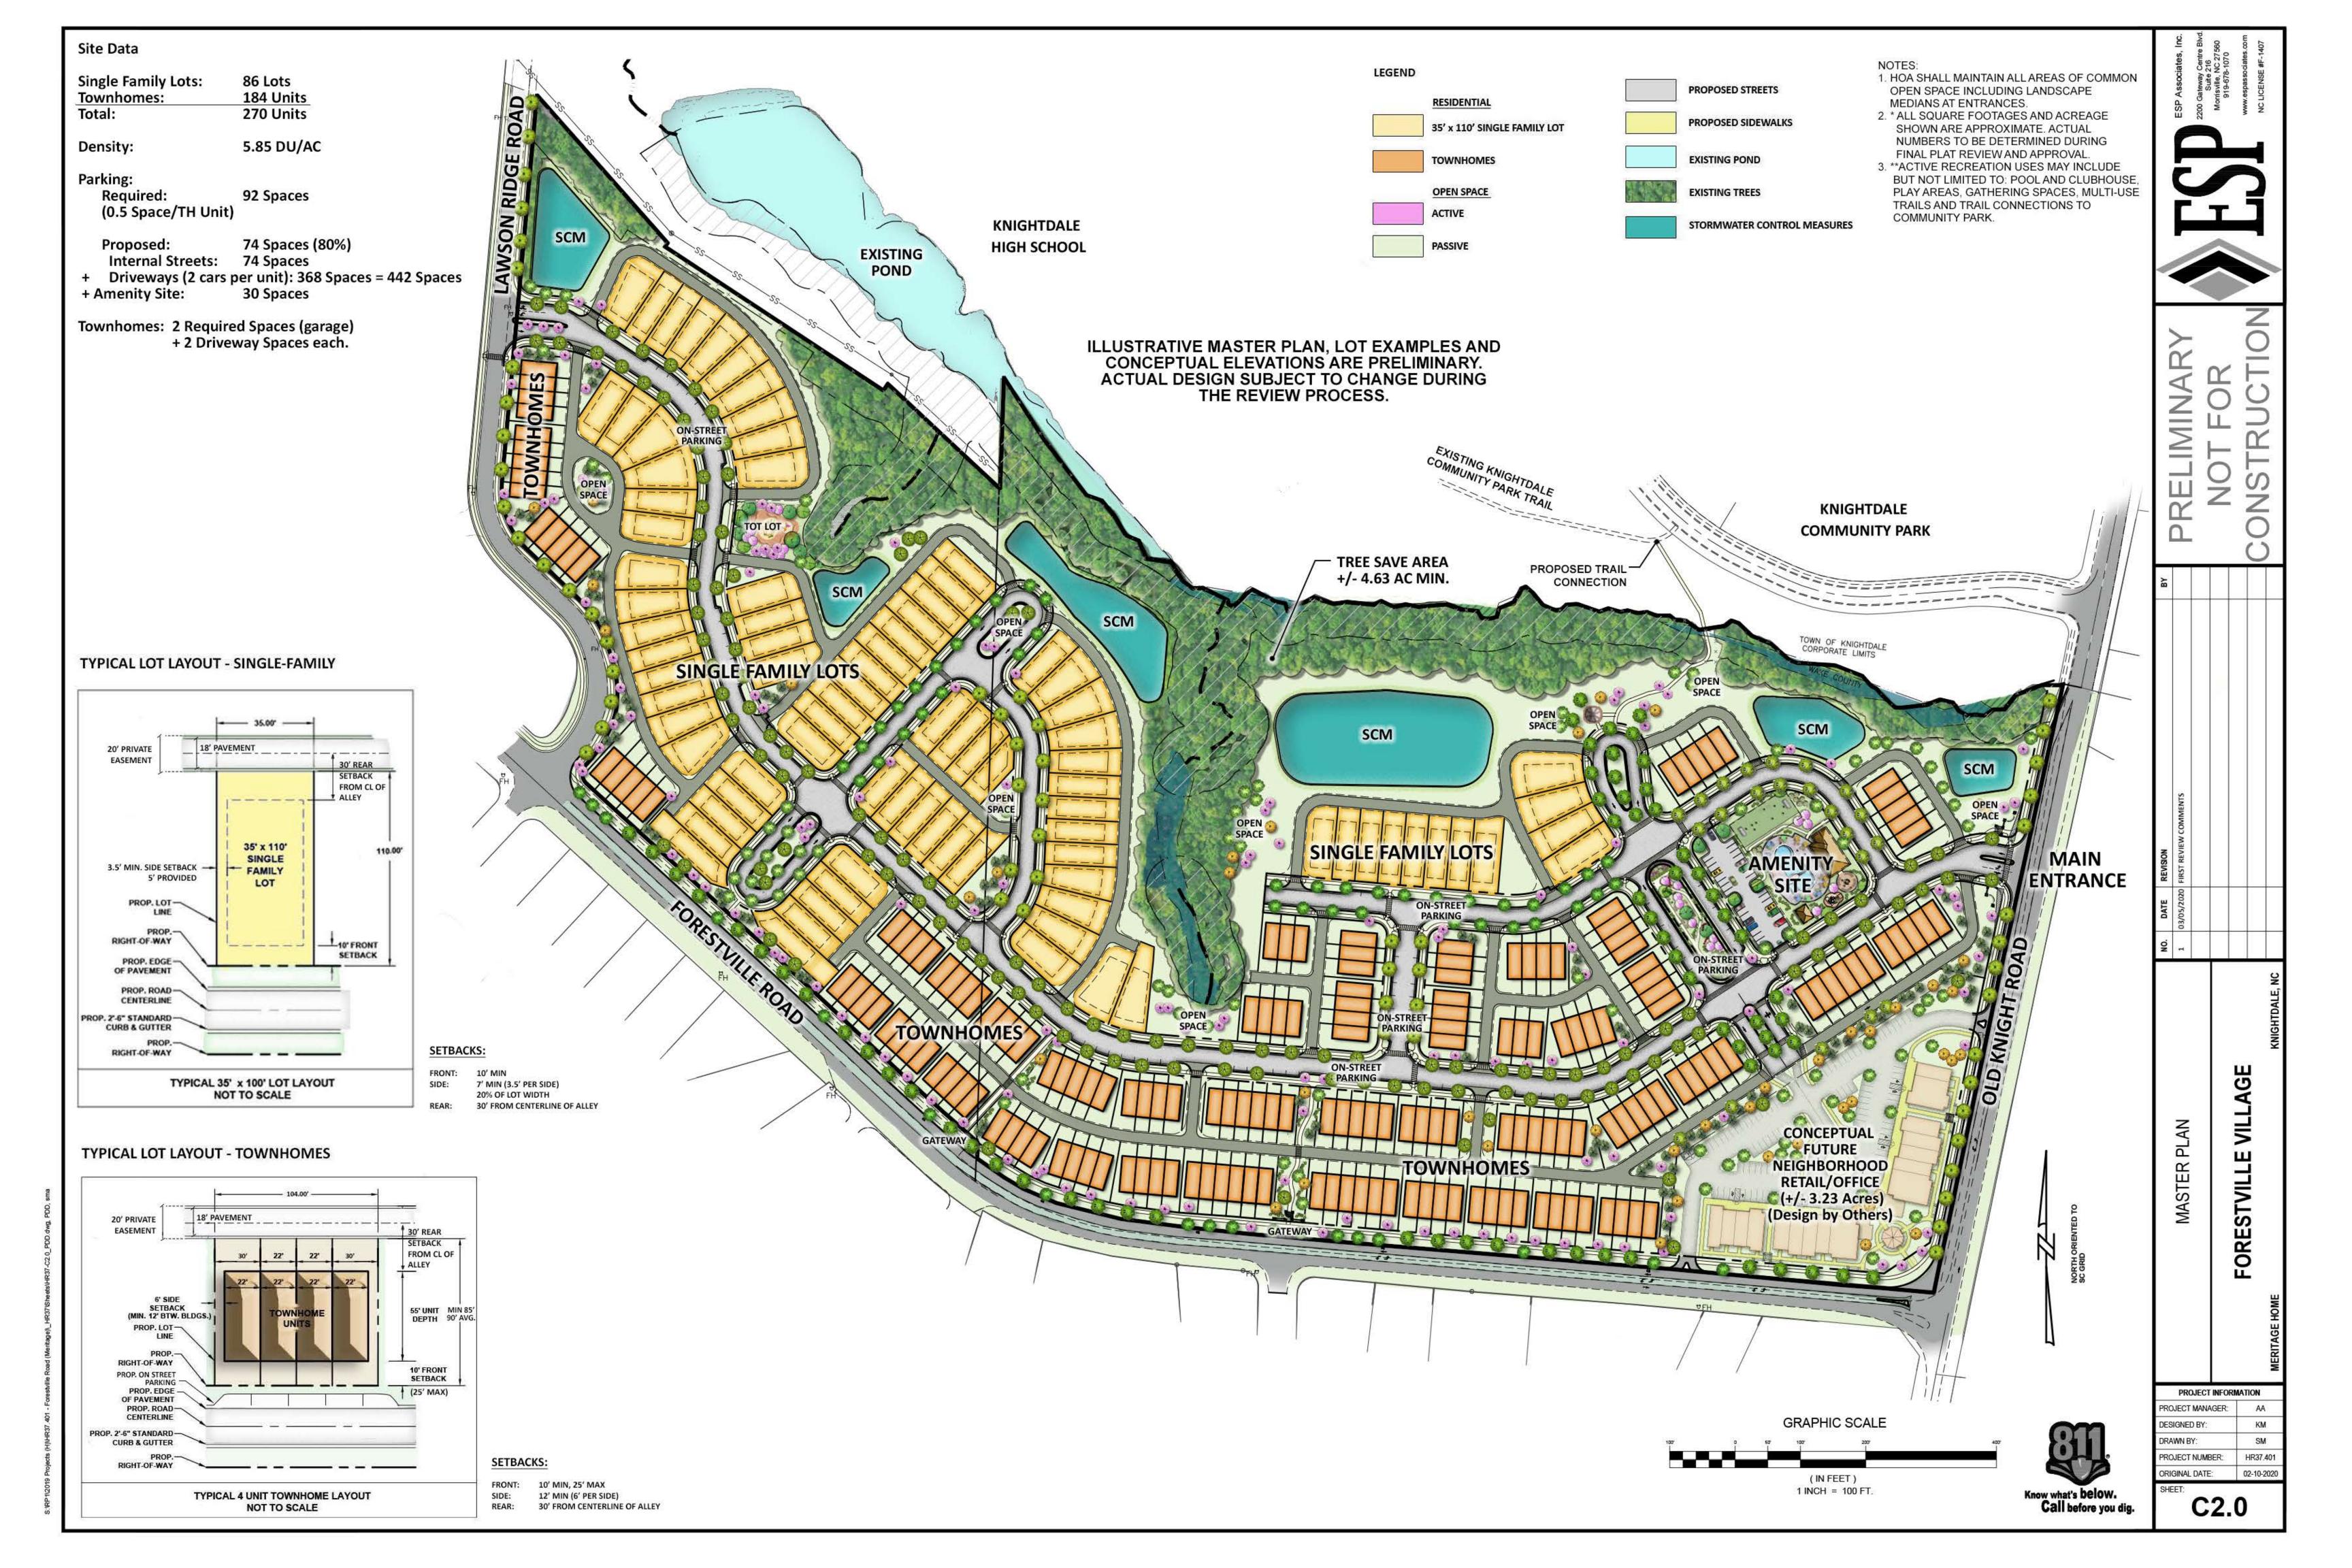

# FORESTVILLE VILLAGE PUD Master Plan

CASE # ZMA-5-19
LOCATED IN
KNIGHTDALE, NORTH CAROLINA

| SITE DATA FOR FORESTVILLE VILLA                                                     | AGE                                                  |                                                                                             |                                                         |                                                                                  |
|-------------------------------------------------------------------------------------|------------------------------------------------------|---------------------------------------------------------------------------------------------|---------------------------------------------------------|----------------------------------------------------------------------------------|
| TAX PARCEL ID:                                                                      | 1754585927, 1754492629                               | RECREATIONAL OPEN SPAC                                                                      | E: REQUIRED                                             | PROPOSED                                                                         |
| LOCATION:                                                                           | KNIGHTDALE, NORTH CAROLINA                           | TOTAL OPEN SPACE                                                                            | 4.54 ACRES                                              | 15.85 ACRES                                                                      |
| TOTAL SITE AREA:<br>LESS ROW DEDICATION (PROPOSED):                                 | +/- 50.64 ACRES (PER SURVEY)<br>+/- 1.11 ACRES       | ACTIVE OPEN SF<br>PASSIVE OPEN S<br>* A MINIMUM OF 50%                                      |                                                         | 13.53 ACRES                                                                      |
| TOTAL DEVELOPABLE PARCELS: PROPOSED RESIDENTIAL PARCEL: FUTURE NEIGHBORHOOD RETAIL: | +/- 49.53 ACRES<br>+/- 46.30 ACRES<br>+/- 3.23 ACRES | CALCULATIONS BASED ON RECREATION OPEN SPACE DEDICATION MATRIX (KNIGHTDALE UDO, SECTION 7.3) |                                                         |                                                                                  |
| ZONING: EXISTING: PROPOSED:                                                         | RT<br>PUD - NMX                                      | TOWNHOM                                                                                     | MILY: 86 UNITS x 3.5**<br>ES: 184 UNITS x 2.5**         | = <u>5.83 DU/AC</u><br>= <u>761 BEDROOMS</u><br>= 301 BEDROOMS<br>= 460 BEDROOMS |
| WATERSHED:                                                                          | NEUSE RIVER BASIN                                    | ** (PER UD                                                                                  | O SECTION 7.3C)                                         |                                                                                  |
| FLOODPLAIN:                                                                         | NO FLOODPLAIN IS LOCATED ON-SITE                     |                                                                                             | /4 MILE (WITH DENSITY BETWI<br>OPEN SPACE DEDICATION MA |                                                                                  |
| TOTAL PROPOSED LOTS:<br>35' x 110' SINGLE FAMILY:<br>TOWNHOMES:                     | 270 LOTS/UNITS<br>86 LOTS<br>184 UNITS               | NUMBER OF BED                                                                               | ROOMS x 260 = REQUIRED OF<br>x 260 = 197,860 SF         | PEN SPACE (SF)                                                                   |
| POTENTIAL DENSITY:                                                                  | +/- 5.83 DU/AC (270 / 46.3)                          | REQUIRED OPEN SPACE = 4.54 AC  REQUIRED ACTIVE OPEN SPACE (50% OF 4.67 AC) = 2.27 ACRES     |                                                         |                                                                                  |
| PARKING REQUIREMENTS:                                                               | , ,                                                  |                                                                                             | `                                                       | ,                                                                                |
|                                                                                     |                                                      | TREE SAVE:                                                                                  |                                                         |                                                                                  |
|                                                                                     | PER BEDROOM, 2 MAXIMUM<br>RAGE WITH 2 CAR DRIVEWAY   | REQUIRED:<br>PROPOSED:                                                                      | 4.63 AC<br>4.63 AC MIN                                  | I.                                                                               |
| TOWNHOMES:                                                                          |                                                      | LINK / NODE RATIO:                                                                          |                                                         | 1 NODES = 1.55<br>EXHIBIT ON SHEET 2.                                            |
|                                                                                     | PER BEDROOM, 2 MAXIMUM<br>RAGE WITH 2 CAR DRIVEWAY   | TYPICAL LOT SETBACKS:                                                                       | `                                                       |                                                                                  |
| DN-STREET PARKING PROVIDED  NOTERNAL STREETS: 74 SPACE                              | S PROVIDED                                           | SINGLE FAM<br>FRONT: 10' MIN<br>SIDE: 7' MIN, 3.5' P                                        | I 1<br>ER SIDE 1                                        | HOME UNIT<br>0' MIN, 25' MAX<br>2' MIN (6' PER SIDE)                             |
|                                                                                     |                                                      | (20% OF LOT<br>REAR: 30'<br>(FROM CL OF ALLEY)                                              |                                                         | 0'                                                                               |

|                               | (FROM CL OF ALLEY)                                                              |                                   |                                                     |  |  |
|-------------------------------|---------------------------------------------------------------------------------|-----------------------------------|-----------------------------------------------------|--|--|
| ENGINEERING FIRM:<br>ADDRESS: | ESP ASSOCIATES, INC.<br>2200 GATEWAY CENTRE BLVD, SUITE 216                     | PROPERTY OWNERS                   |                                                     |  |  |
| PHONE:<br>MOBILE:<br>CONTACT: | MORRISVILLE, NC 27560<br>(919) 678-1070<br>(919) 576-5454<br>SALMAN MOAZZAM, PE | PARCEL 1:<br>PIN:<br>PARCEL SIZE: | 1754492629<br>15.473 ACRES                          |  |  |
| DEVELOPER:                    | MERITAGE HOMES OF THE CAROLINAS                                                 | OWNER:                            | KNIGHTDALE, TOWN OF                                 |  |  |
| ADDRESS:                      | 3005 CARRINGTON MILL BLVD., STE. 100<br>MORRISVILLE, NC 27560                   | ADDRESS:                          | 950 STEEPLE SQUARE CT.<br>KNIGHTDALE, NC 27545-7655 |  |  |
| PHONE:<br>CONTACT:            | (919) 410-0926<br>MARTIN FUCHS                                                  | PHONE:                            | (919) 217-2200                                      |  |  |
| TRAFFIC ENGINEER: ADDRESS:    | RAMEY KEMP & ASSOCIATES<br>5808 FARINGDON PLACE, STE. 100                       | PARCEL 2:                         |                                                     |  |  |
| PHONE:                        | RALEIGH, NC 27609<br>(919) 872-5115                                             | PIN:<br>PARCEL SIZE:              | 1754585927<br>35.162 ACRES                          |  |  |
| REVIEW AGENCY:<br>ADDRESS:    | TOWN OF KNIGHTDALE, NC<br>950 STEEPLE SQUARE COURT                              | OWNER:                            | SUGGS, JANE P.,<br>BEASLEY. EVE C.                  |  |  |
|                               | KNIGHTDALE, NC 27545                                                            | ADDRESS:                          | 1507 TRAILWOOD DR                                   |  |  |