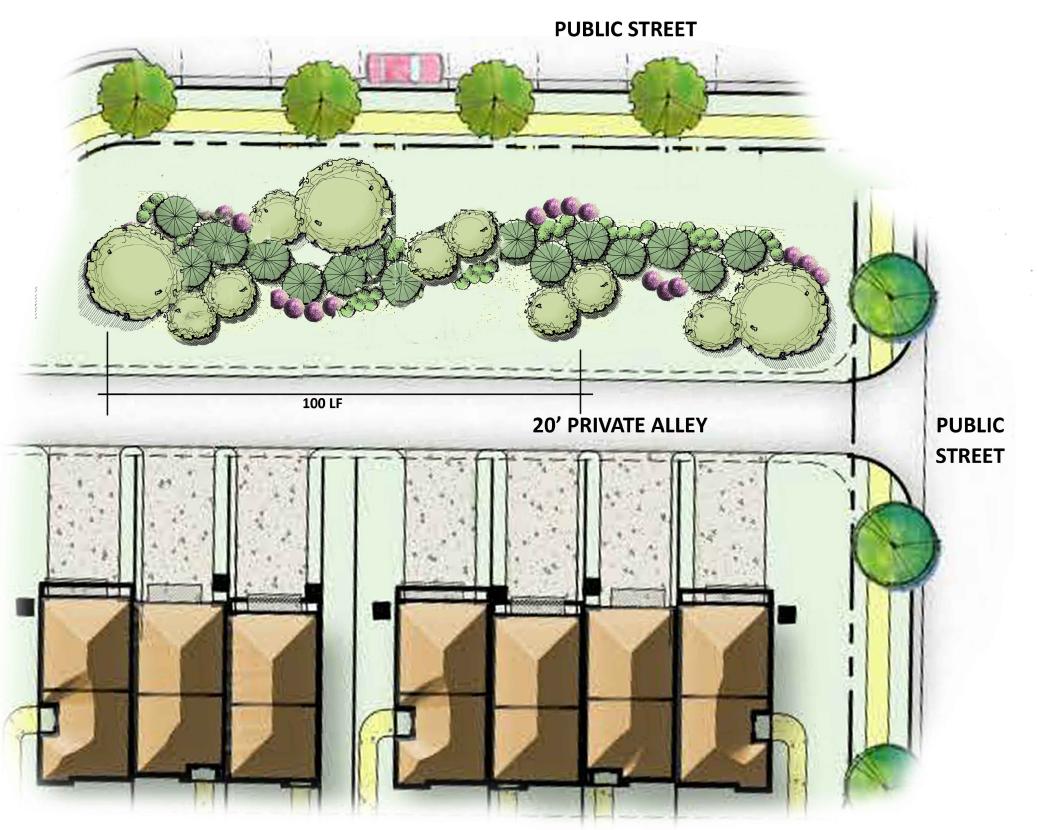

\_\_

DRIP LINE 5-FT (TYP.)

- PLANT CANOPY

GA. WIRES

CONTRACTOR SHALL CALL FOR INSPECTION AND APPROVAL OF PROTECTIVE

PROTECTIVE FENCING SHALL BE LOCATED 5' OUTSIDE DRIPLINE OF TREES AND

FENCING PRIOR TO BEGINNING ANY CONSTRUCTION OR GRADING.

PLANT PROTECTIVE FENCING

1' MINIMUM OUTSIDE SHRUBS OR OTHER PLANTS.

DEAD TREES AND

SCRUB OR UNDER

CUT FLUSH WITH

ADJACENT GRADE.

LINE WIRES

REVISIONS

TOWN OF KNIGHTDALE

STANDARD DETAILS

DESCRIPTION

NO GRUBBING ALLOWED UNDER

DO NOT ENTER

WOOD FENCE DETAIL

DRIP LINE.

GROWTH SHALL BE

-1"x4" WOOD RAILS

EXISTING

PLANT

- LIMIT OF

CANOPY,

DRIPLINĖ

NOTES:

CANOPY AND UNDERSTORY TREES IN ALL NEW BUFFERS SHALL BE COMPRISED OF AT LEAST 40% BUT NO MORE THAN 60% OF EVERGREEN SPECIES.

SHRUBS SHALL BE A MINIMUM OF 80% EVERGREEN SPECIES.



SCREENING BUFFER PLANTINGS/ 100 LF:

TWO (2) DECIDUOUS SHADE TREES, MIN. 10' TALL TWLEVE (12) DECIDUOUS AND EVERGREEN UNDERSTORY TREES, MIN. 6' TALL

REMOVE ANY BROKEN OR DEAD AND DISEASED LIMBS

EDGE OF PLANTING BED

CUT ROOTS AS NECESSARY
IN CONTAINERIZED PLANTS —
THAT ARE POT BOUND

TYPICAL PLANTING BED DETAIL

TYPICAL PLANTING BED PLAN

EACH PLANT BALL TO

1. Omit collar around each shrub

when irrigation system is present.

2. Install top of plant ball 2" above

filled around each plant ball.

immediately after installation.

applies to perennial planting.

4. Soak each plant ball and pit

5. Same principles and technique

TYPICAL BED MOUNDING

Not to Scale

SHRUB DETAIL

3. Tamp planting mix firmly as pit is

adjacent grade.

**TOWNHOME SCREENING BUFFER** 

THIRTY (30) MIX OF EVERG