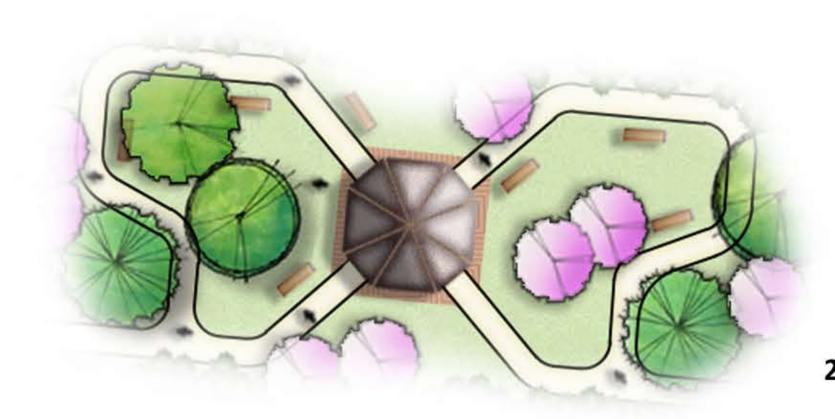

# Forestville Village Entry Monument Exhibits

2. Trailhead Gathering Space Gazebo, walking path, Seating