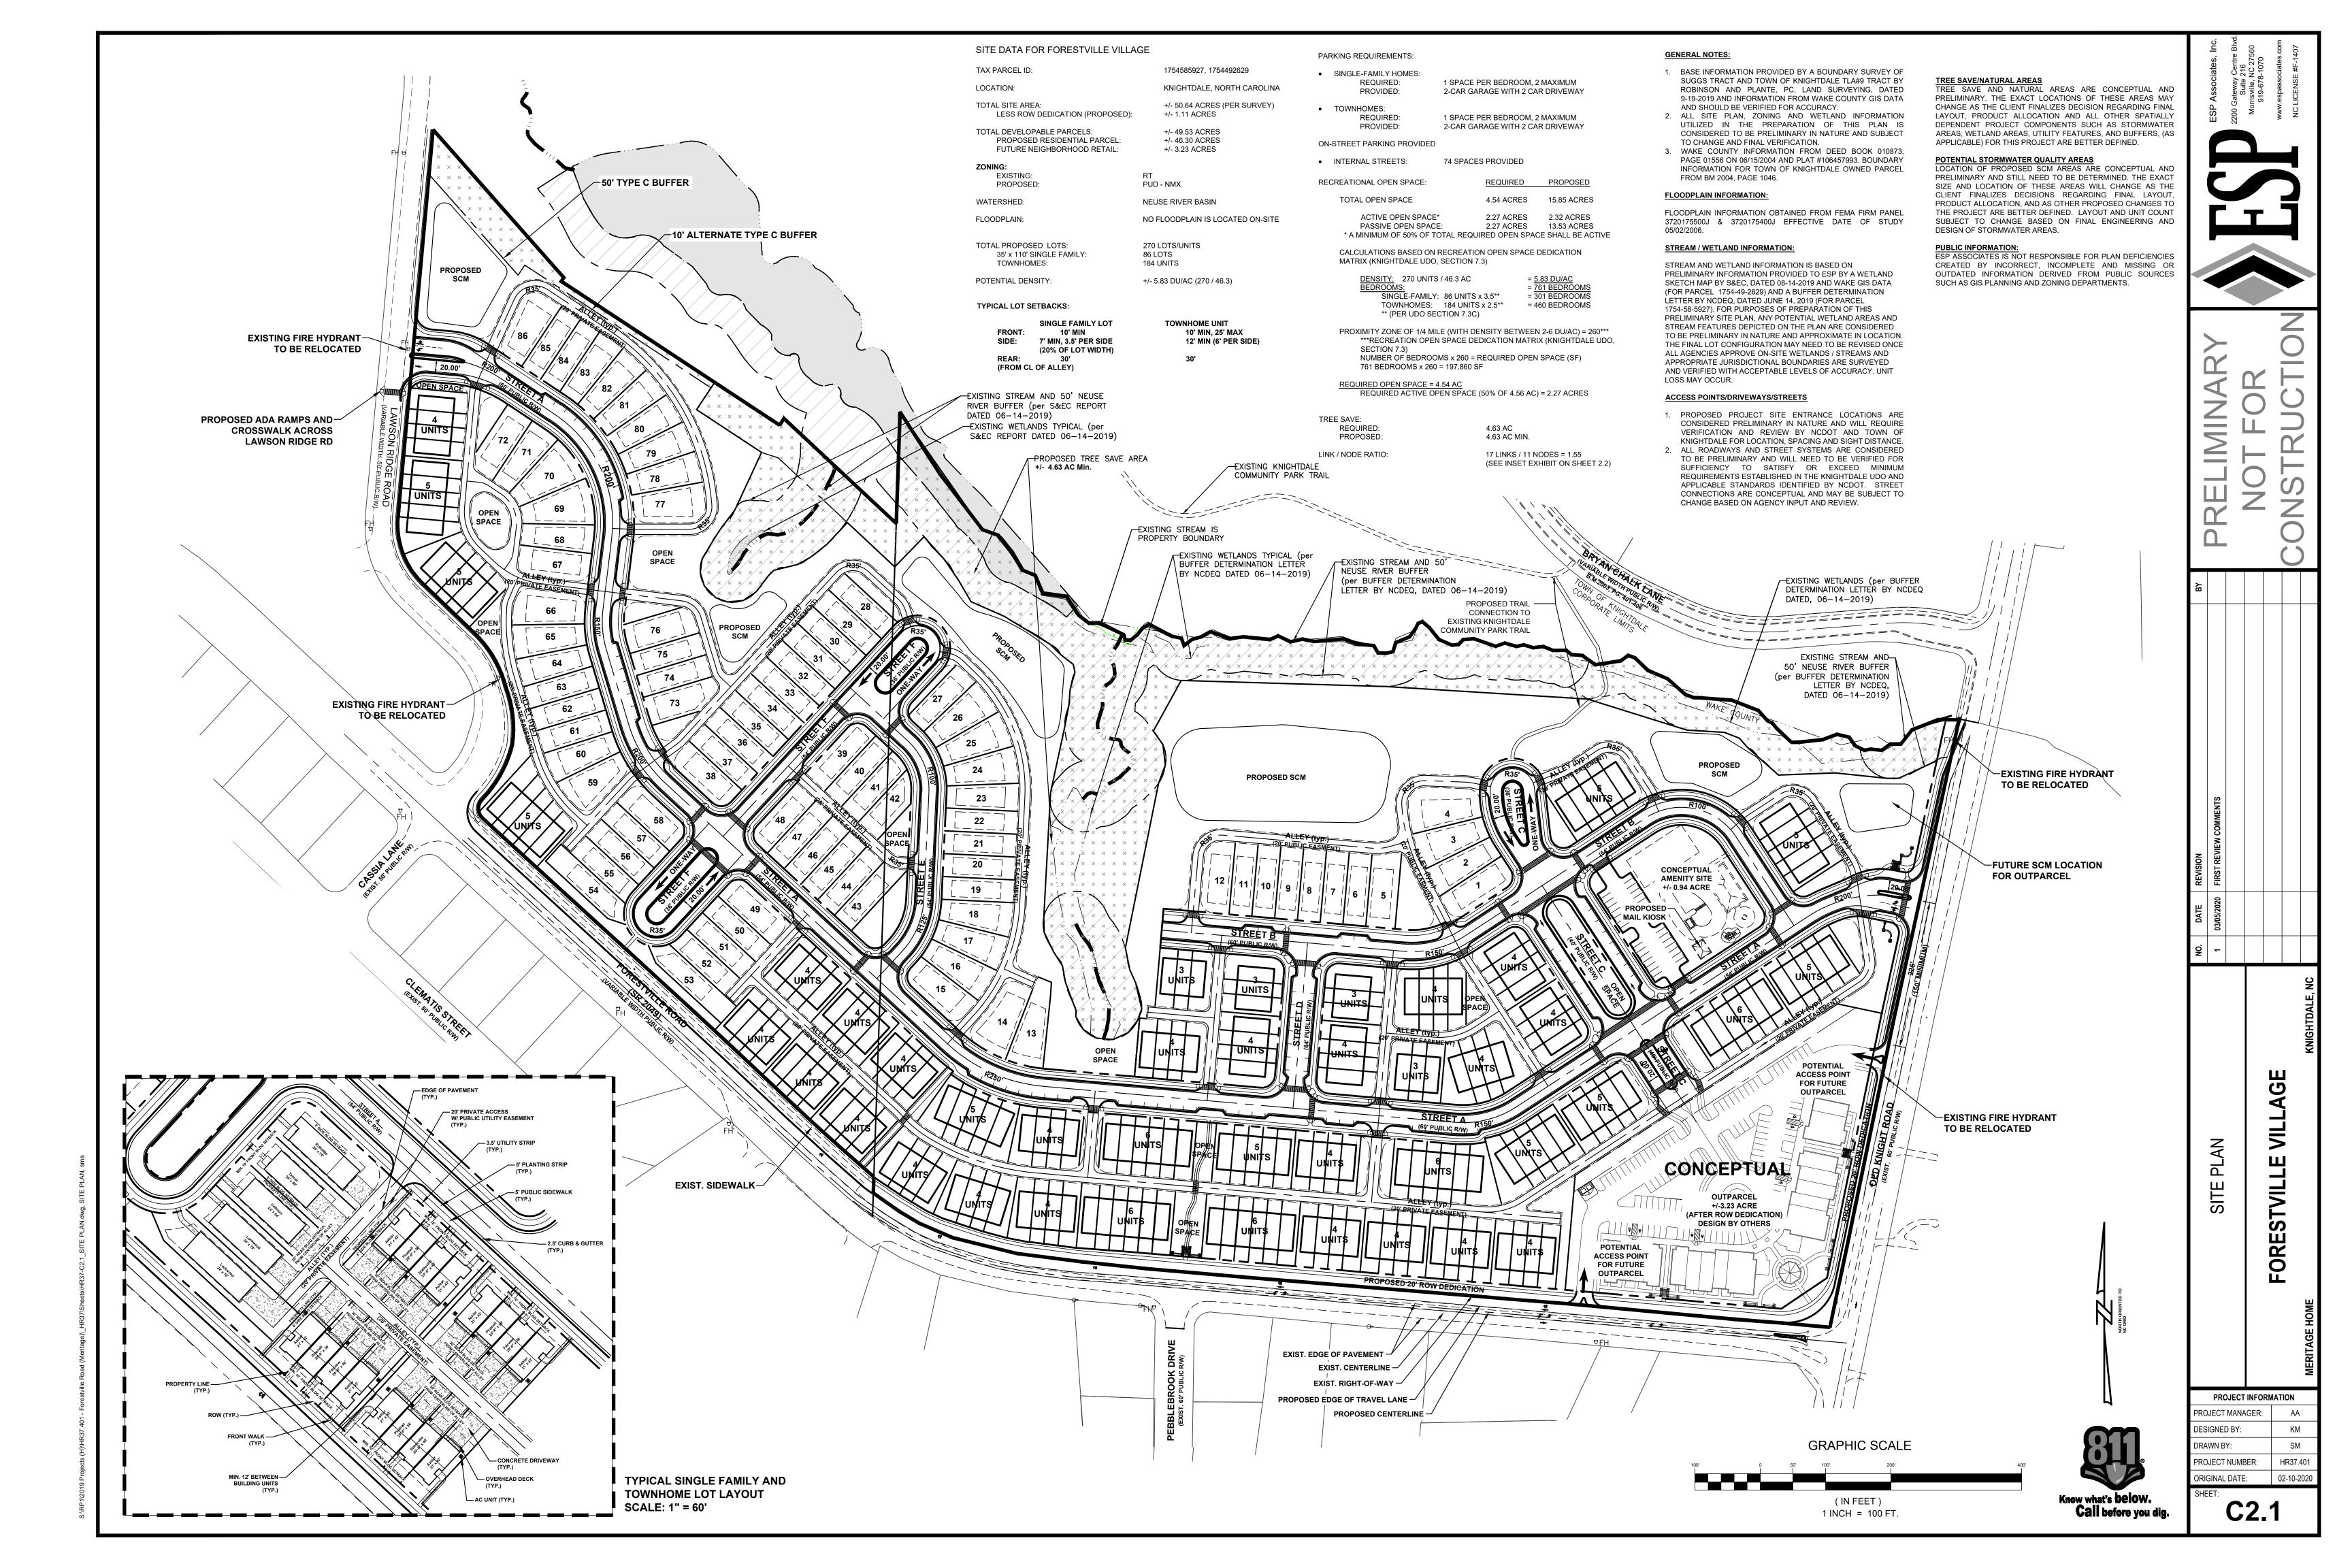

| SITE DATA FOR FORESTVILLE VILLA                                                     | AGE                                                  |                                                                                             |                                                         |                                                                                  |
|-------------------------------------------------------------------------------------|------------------------------------------------------|---------------------------------------------------------------------------------------------|---------------------------------------------------------|----------------------------------------------------------------------------------|
| TAX PARCEL ID:                                                                      | 1754585927, 1754492629                               | RECREATIONAL OPEN SPAC                                                                      | E: REQUIRED                                             | PROPOSED                                                                         |
| LOCATION:                                                                           | KNIGHTDALE, NORTH CAROLINA                           | TOTAL OPEN SPACE                                                                            | 4.54 ACRES                                              | 15.85 ACRES                                                                      |
| TOTAL SITE AREA:<br>LESS ROW DEDICATION (PROPOSED):                                 | +/- 50.64 ACRES (PER SURVEY)<br>+/- 1.11 ACRES       | ACTIVE OPEN SF<br>PASSIVE OPEN S<br>* A MINIMUM OF 50%                                      |                                                         | 13.53 ACRES                                                                      |
| TOTAL DEVELOPABLE PARCELS: PROPOSED RESIDENTIAL PARCEL: FUTURE NEIGHBORHOOD RETAIL: | +/- 49.53 ACRES<br>+/- 46.30 ACRES<br>+/- 3.23 ACRES | CALCULATIONS BASED ON RECREATION OPEN SPACE DEDICATION MATRIX (KNIGHTDALE UDO, SECTION 7.3) |                                                         |                                                                                  |
| ZONING: EXISTING: PROPOSED:                                                         | RT<br>PUD - NMX                                      | TOWNHOM                                                                                     | MILY: 86 UNITS x 3.5**<br>ES: 184 UNITS x 2.5**         | = <u>5.83 DU/AC</u><br>= <u>761 BEDROOMS</u><br>= 301 BEDROOMS<br>= 460 BEDROOMS |
| WATERSHED:                                                                          | NEUSE RIVER BASIN                                    | ** (PER UD                                                                                  | O SECTION 7.3C)                                         |                                                                                  |
| FLOODPLAIN:                                                                         | NO FLOODPLAIN IS LOCATED ON-SITE                     |                                                                                             | /4 MILE (WITH DENSITY BETWI<br>OPEN SPACE DEDICATION MA |                                                                                  |
| TOTAL PROPOSED LOTS:<br>35' x 110' SINGLE FAMILY:<br>TOWNHOMES:                     | 270 LOTS/UNITS<br>86 LOTS<br>184 UNITS               | NUMBER OF BED                                                                               | ROOMS x 260 = REQUIRED OF<br>x 260 = 197,860 SF         | PEN SPACE (SF)                                                                   |
| POTENTIAL DENSITY:                                                                  | +/- 5.83 DU/AC (270 / 46.3)                          | REQUIRED OPEN SPACE = 4.54 AC  REQUIRED ACTIVE OPEN SPACE (50% OF 4.67 AC) = 2.27 ACRES     |                                                         |                                                                                  |
| PARKING REQUIREMENTS:                                                               | , ,                                                  |                                                                                             | `                                                       | ,                                                                                |
|                                                                                     |                                                      | TREE SAVE:                                                                                  |                                                         |                                                                                  |
|                                                                                     | PER BEDROOM, 2 MAXIMUM<br>RAGE WITH 2 CAR DRIVEWAY   | REQUIRED:<br>PROPOSED:                                                                      | 4.63 AC<br>4.63 AC MIN                                  | I.                                                                               |
| TOWNHOMES:                                                                          |                                                      | LINK / NODE RATIO:                                                                          |                                                         | 1 NODES = 1.55<br>EXHIBIT ON SHEET 2.                                            |
|                                                                                     | PER BEDROOM, 2 MAXIMUM<br>RAGE WITH 2 CAR DRIVEWAY   | TYPICAL LOT SETBACKS:                                                                       | `                                                       |                                                                                  |
| DN-STREET PARKING PROVIDED  NOTERNAL STREETS: 74 SPACE                              | S PROVIDED                                           | SINGLE FAM<br>FRONT: 10' MIN<br>SIDE: 7' MIN, 3.5' P                                        | I 1<br>ER SIDE 1                                        | HOME UNIT<br>0' MIN, 25' MAX<br>2' MIN (6' PER SIDE)                             |
|                                                                                     |                                                      | (20% OF LOT<br>REAR: 30'<br>(FROM CL OF ALLEY)                                              |                                                         | 0'                                                                               |

|                               | (FROM CL OF ALLEY)                                                              |                                   |                                                     |  |  |
|-------------------------------|---------------------------------------------------------------------------------|-----------------------------------|-----------------------------------------------------|--|--|
| ENGINEERING FIRM:<br>ADDRESS: | ESP ASSOCIATES, INC.<br>2200 GATEWAY CENTRE BLVD, SUITE 216                     | PROPERTY OWNERS                   |                                                     |  |  |
| PHONE:<br>MOBILE:<br>CONTACT: | MORRISVILLE, NC 27560<br>(919) 678-1070<br>(919) 576-5454<br>SALMAN MOAZZAM, PE | PARCEL 1:<br>PIN:<br>PARCEL SIZE: | 1754492629<br>15.473 ACRES                          |  |  |
| DEVELOPER:                    | MERITAGE HOMES OF THE CAROLINAS                                                 | OWNER:                            | KNIGHTDALE, TOWN OF                                 |  |  |
| ADDRESS:                      | 3005 CARRINGTON MILL BLVD., STE. 100<br>MORRISVILLE, NC 27560                   | ADDRESS:                          | 950 STEEPLE SQUARE CT.<br>KNIGHTDALE, NC 27545-7655 |  |  |
| PHONE:<br>CONTACT:            | (919) 410-0926<br>MARTIN FUCHS                                                  | PHONE:                            | (919) 217-2200                                      |  |  |
| TRAFFIC ENGINEER: ADDRESS:    | RAMEY KEMP & ASSOCIATES<br>5808 FARINGDON PLACE, STE. 100                       | PARCEL 2:                         |                                                     |  |  |
| PHONE:                        | RALEIGH, NC 27609<br>(919) 872-5115                                             | PIN:<br>PARCEL SIZE:              | 1754585927<br>35.162 ACRES                          |  |  |
| REVIEW AGENCY:<br>ADDRESS:    | TOWN OF KNIGHTDALE, NC<br>950 STEEPLE SQUARE COURT                              | OWNER:                            | SUGGS, JANE P.,<br>BEASLEY. EVE C.                  |  |  |
|                               | KNIGHTDALE, NC 27545                                                            | ADDRESS:                          | 1507 TRAILWOOD DR                                   |  |  |