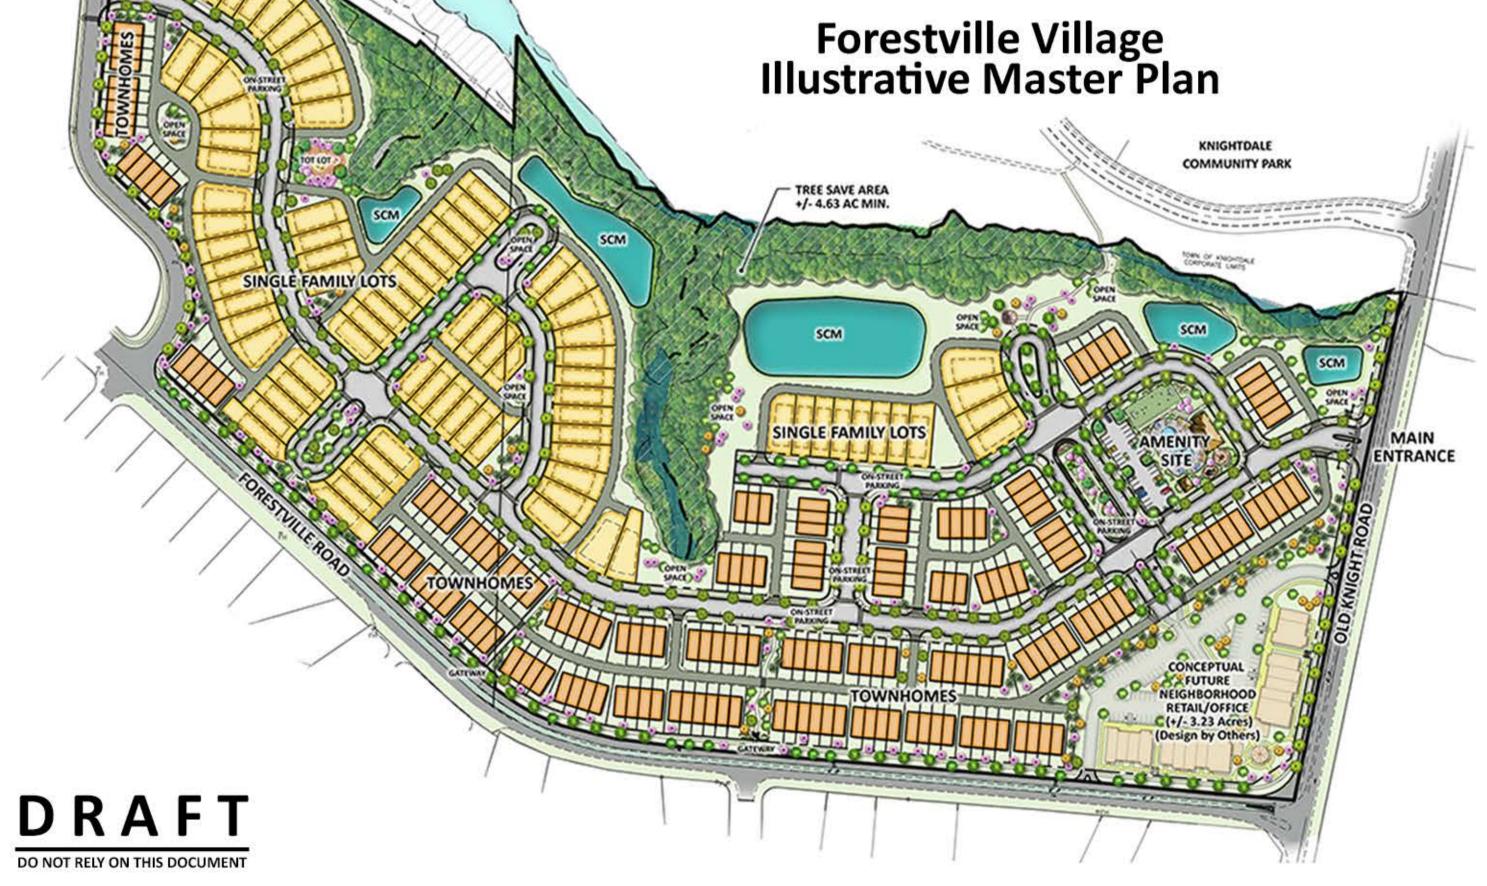

| SITE DATA FOR FORESTVILLE VILLA                                                     | AGE                                                  |                                                                                             |                                                         |                                                                                  |
|-------------------------------------------------------------------------------------|------------------------------------------------------|---------------------------------------------------------------------------------------------|---------------------------------------------------------|----------------------------------------------------------------------------------|
| TAX PARCEL ID:                                                                      | 1754585927, 1754492629                               | RECREATIONAL OPEN SPAC                                                                      | E: REQUIRED                                             | PROPOSED                                                                         |
| LOCATION:                                                                           | KNIGHTDALE, NORTH CAROLINA                           | TOTAL OPEN SPACE                                                                            | 4.54 ACRES                                              | 15.85 ACRES                                                                      |
| TOTAL SITE AREA:<br>LESS ROW DEDICATION (PROPOSED):                                 | +/- 50.64 ACRES (PER SURVEY)<br>+/- 1.11 ACRES       | ACTIVE OPEN SF<br>PASSIVE OPEN S<br>* A MINIMUM OF 50%                                      |                                                         | 13.53 ACRES                                                                      |
| TOTAL DEVELOPABLE PARCELS: PROPOSED RESIDENTIAL PARCEL: FUTURE NEIGHBORHOOD RETAIL: | +/- 49.53 ACRES<br>+/- 46.30 ACRES<br>+/- 3.23 ACRES | CALCULATIONS BASED ON RECREATION OPEN SPACE DEDICATION MATRIX (KNIGHTDALE UDO, SECTION 7.3) |                                                         |                                                                                  |
| ZONING: EXISTING: PROPOSED:                                                         | RT<br>PUD - NMX                                      | TOWNHOM                                                                                     | MILY: 86 UNITS x 3.5**<br>ES: 184 UNITS x 2.5**         | = <u>5.83 DU/AC</u><br>= <u>761 BEDROOMS</u><br>= 301 BEDROOMS<br>= 460 BEDROOMS |
| WATERSHED:                                                                          | NEUSE RIVER BASIN                                    | ** (PER UD                                                                                  | O SECTION 7.3C)                                         |                                                                                  |
| FLOODPLAIN:                                                                         | NO FLOODPLAIN IS LOCATED ON-SITE                     |                                                                                             | /4 MILE (WITH DENSITY BETWI<br>OPEN SPACE DEDICATION MA |                                                                                  |
| TOTAL PROPOSED LOTS:<br>35' x 110' SINGLE FAMILY:<br>TOWNHOMES:                     | 270 LOTS/UNITS<br>86 LOTS<br>184 UNITS               | NUMBER OF BED                                                                               | ROOMS x 260 = REQUIRED OF<br>x 260 = 197,860 SF         | PEN SPACE (SF)                                                                   |
| POTENTIAL DENSITY:                                                                  | +/- 5.83 DU/AC (270 / 46.3)                          | REQUIRED OPEN SPACE = 4.54 AC  REQUIRED ACTIVE OPEN SPACE (50% OF 4.67 AC) = 2.27 ACRES     |                                                         |                                                                                  |
| PARKING REQUIREMENTS:                                                               | , ,                                                  |                                                                                             | `                                                       | ,                                                                                |
|                                                                                     |                                                      | TREE SAVE:                                                                                  |                                                         |                                                                                  |
|                                                                                     | PER BEDROOM, 2 MAXIMUM<br>RAGE WITH 2 CAR DRIVEWAY   | REQUIRED:<br>PROPOSED:                                                                      | 4.63 AC<br>4.63 AC MIN                                  | I.                                                                               |
| TOWNHOMES:                                                                          |                                                      | LINK / NODE RATIO:                                                                          |                                                         | 1 NODES = 1.55<br>EXHIBIT ON SHEET 2.                                            |
|                                                                                     | PER BEDROOM, 2 MAXIMUM<br>RAGE WITH 2 CAR DRIVEWAY   | TYPICAL LOT SETBACKS:                                                                       | `                                                       |                                                                                  |
| DN-STREET PARKING PROVIDED  NOTERNAL STREETS: 74 SPACE                              | S PROVIDED                                           | SINGLE FAM<br>FRONT: 10' MIN<br>SIDE: 7' MIN, 3.5' P                                        | I 1<br>ER SIDE 1                                        | HOME UNIT<br>0' MIN, 25' MAX<br>2' MIN (6' PER SIDE)                             |
|                                                                                     |                                                      | (20% OF LOT<br>REAR: 30'<br>(FROM CL OF ALLEY)                                              |                                                         | 0'                                                                               |

**CONCEPTUAL TOWNHOME ELEVATIONS** FOR INTERIOR TOWNHOME UNITS

PROJECT INFORMATION DESIGNED BY: PROJECT NUMBER: A-1.1

FORESTVILLE VILLAGE

ILLUSTRATIVE BUILDING ELEVATIONS EXAMPLES

Forestville Road

N.T.S.

TREE SAVE AREA +/- 4.63 AC MIN. SINGLE FAMILY LOTS CONCEPTUAL .
FUTURE
NEIGHBORHOOD
RETAIL/OFFICE
(+/- 3.23 Acres)
(Design by Others) DRAFT DO NOT RELY ON THIS DOCUMENT