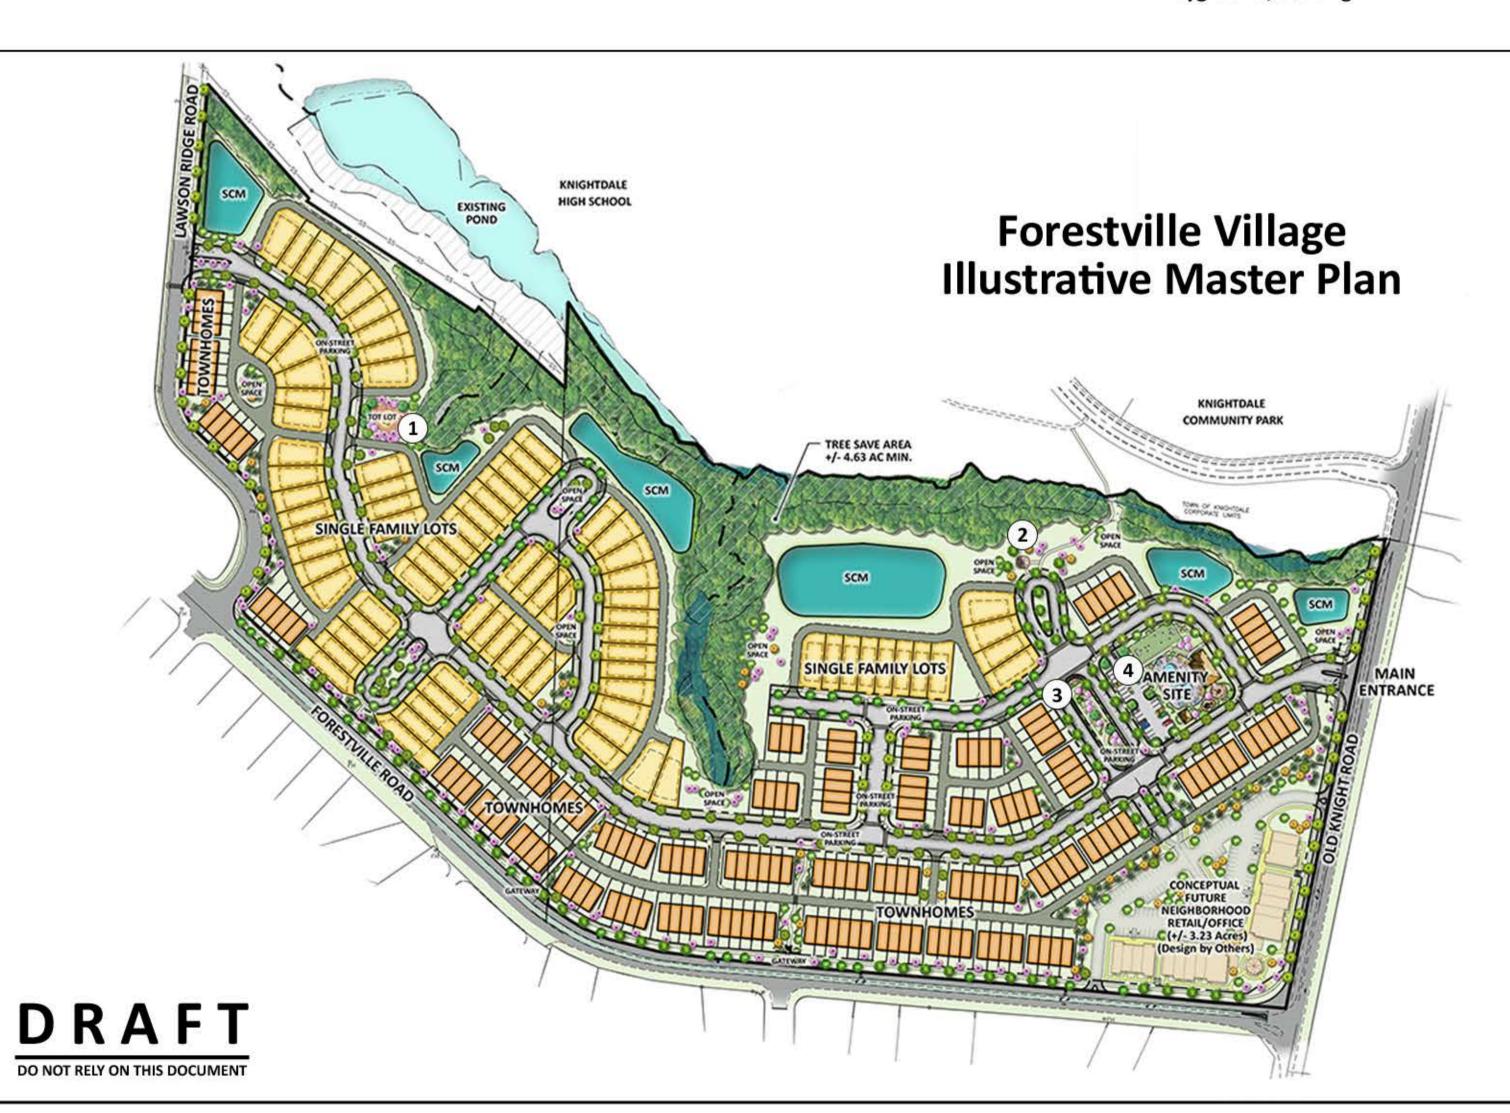

**CONCEPTUAL TOWNHOME ELEVATIONS** FOR INTERIOR TOWNHOME UNITS

PROJECT INFORMATION DESIGNED BY: PROJECT NUMBER: A-1.1

FORESTVILLE VILLAGE

ILLUSTRATIVE BUILDING ELEVATIONS EXAMPLES

Forestville Road

N.T.S.

TREE SAVE AREA +/- 4.63 AC MIN. SINGLE FAMILY LOTS CONCEPTUAL .
FUTURE
NEIGHBORHOOD
RETAIL/OFFICE
(+/- 3.23 Acres)
(Design by Others) DRAFT DO NOT RELY ON THIS DOCUMENT