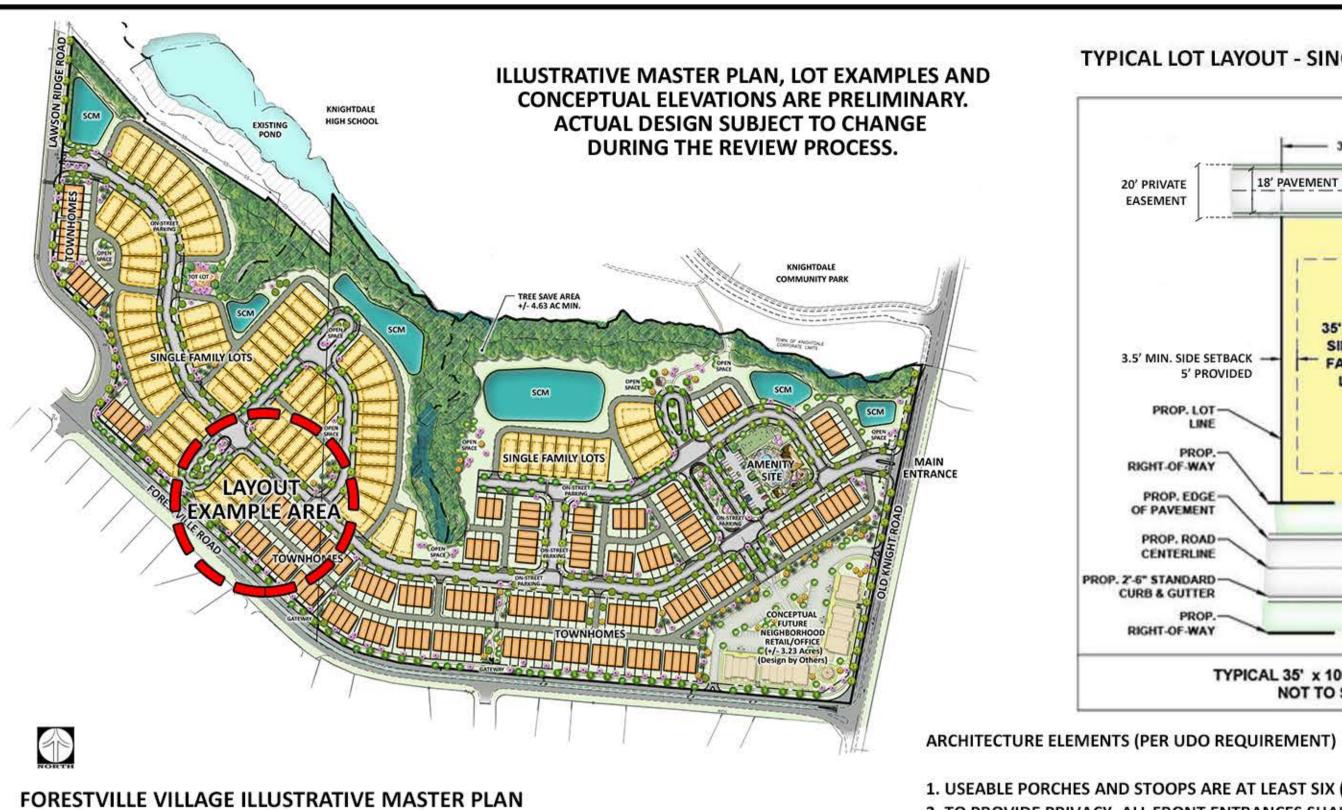

| SITE DATA FOR FORESTVILLE VILLA                                                     | AGE                                                  |                                                                                             |                                                         |                                                                                  |
|-------------------------------------------------------------------------------------|------------------------------------------------------|---------------------------------------------------------------------------------------------|---------------------------------------------------------|----------------------------------------------------------------------------------|
| TAX PARCEL ID:                                                                      | 1754585927, 1754492629                               | RECREATIONAL OPEN SPAC                                                                      | E: REQUIRED                                             | PROPOSED                                                                         |
| LOCATION:                                                                           | KNIGHTDALE, NORTH CAROLINA                           | TOTAL OPEN SPACE                                                                            | 4.54 ACRES                                              | 15.85 ACRES                                                                      |
| TOTAL SITE AREA:<br>LESS ROW DEDICATION (PROPOSED):                                 | +/- 50.64 ACRES (PER SURVEY)<br>+/- 1.11 ACRES       | ACTIVE OPEN SF<br>PASSIVE OPEN S<br>* A MINIMUM OF 50%                                      |                                                         | 13.53 ACRES                                                                      |
| TOTAL DEVELOPABLE PARCELS: PROPOSED RESIDENTIAL PARCEL: FUTURE NEIGHBORHOOD RETAIL: | +/- 49.53 ACRES<br>+/- 46.30 ACRES<br>+/- 3.23 ACRES | CALCULATIONS BASED ON RECREATION OPEN SPACE DEDICATION MATRIX (KNIGHTDALE UDO, SECTION 7.3) |                                                         |                                                                                  |
| ZONING: EXISTING: PROPOSED:                                                         | RT<br>PUD - NMX                                      | TOWNHOM                                                                                     | MILY: 86 UNITS x 3.5**<br>ES: 184 UNITS x 2.5**         | = <u>5.83 DU/AC</u><br>= <u>761 BEDROOMS</u><br>= 301 BEDROOMS<br>= 460 BEDROOMS |
| WATERSHED:                                                                          | NEUSE RIVER BASIN                                    | ** (PER UD                                                                                  | O SECTION 7.3C)                                         |                                                                                  |
| FLOODPLAIN:                                                                         | NO FLOODPLAIN IS LOCATED ON-SITE                     |                                                                                             | /4 MILE (WITH DENSITY BETWI<br>OPEN SPACE DEDICATION MA |                                                                                  |
| TOTAL PROPOSED LOTS:<br>35' x 110' SINGLE FAMILY:<br>TOWNHOMES:                     | 270 LOTS/UNITS<br>86 LOTS<br>184 UNITS               | NUMBER OF BED                                                                               | ROOMS x 260 = REQUIRED OF<br>x 260 = 197,860 SF         | PEN SPACE (SF)                                                                   |
| POTENTIAL DENSITY:                                                                  | +/- 5.83 DU/AC (270 / 46.3)                          | REQUIRED OPEN SPACE = 4.54 AC  REQUIRED ACTIVE OPEN SPACE (50% OF 4.67 AC) = 2.27 ACRES     |                                                         |                                                                                  |
| PARKING REQUIREMENTS:                                                               | , ,                                                  |                                                                                             | `                                                       | ,                                                                                |
|                                                                                     |                                                      | TREE SAVE:                                                                                  |                                                         |                                                                                  |
|                                                                                     | PER BEDROOM, 2 MAXIMUM<br>RAGE WITH 2 CAR DRIVEWAY   | REQUIRED:<br>PROPOSED:                                                                      | 4.63 AC<br>4.63 AC MIN                                  | I.                                                                               |
| TOWNHOMES:                                                                          |                                                      | LINK / NODE RATIO:                                                                          |                                                         | 1 NODES = 1.55<br>EXHIBIT ON SHEET 2.                                            |
|                                                                                     | PER BEDROOM, 2 MAXIMUM<br>RAGE WITH 2 CAR DRIVEWAY   | TYPICAL LOT SETBACKS:                                                                       | `                                                       |                                                                                  |
| DN-STREET PARKING PROVIDED  NOTERNAL STREETS: 74 SPACE                              | S PROVIDED                                           | SINGLE FAM<br>FRONT: 10' MIN<br>SIDE: 7' MIN, 3.5' P                                        | I 1<br>ER SIDE 1                                        | HOME UNIT<br>0' MIN, 25' MAX<br>2' MIN (6' PER SIDE)                             |
|                                                                                     |                                                      | (20% OF LOT<br>REAR: 30'<br>(FROM CL OF ALLEY)                                              |                                                         | 0'                                                                               |

### TYPICAL LOT LAYOUT - SINGLE-FAMILY

- 1. USEABLE PORCHES AND STOOPS ARE AT LEAST SIX (6) FEET DEEP AND EXTEND MORE THAN 50% OF THE FACADE.
- 2. TO PROVIDE PRIVACY, ALL FRONT ENTRANCES SHALL BE RAISED FROM THE FINISHED GRADE (AT THE FRONTAGE LINE) A MIN. OF 1.5 FEET.
- 3. FOUNDATIONS SHALL BE RAISED SLABS, STEM WALL, OR CRAWLS 18" IN HEIGHT AND WRAPPED IN BRICK OR STONE.
- 4. WALL MATERIALS ARE LIMITED TO WOOD CLAPBOARD, CEMENTIOUS FIBER BOARD, WOOD SHINGLE, WOOD DROP SIDING, PRIMED BOARD, WOOD BOARD AND BATTERN, BRICK, STONE. FRONT FACADES ARE REQUIRED TO BE A MIN. OF 2 OF THE ABOVE MENTIONED MATERIAL TYPES, STONE IS REQUIRED. VINYL PROHIBITED.
- 5. ROOFS SHALL HAVE A PITCH BETWEEN 6:12 AND 12:12.
- 6. EAVES SHALL PROJECT 8" 12".

# REPRESENTATIVE EXAMPLES OF SINGLE FAMILY HOUSE ELEVATIONS

NOTE: THESE ELEVATIONS ARE CONCEPTUAL, ACTUAL COLORS AND MATERIALS MAY CHANGE

AND UTILITY EASEMENT -2.5' CURB & GUTTER SINGLE FAMILY LOT LAYOUT EXAMPLES ILLUSTRATIVE BUILDING ELEVATIONS EXAMPLES