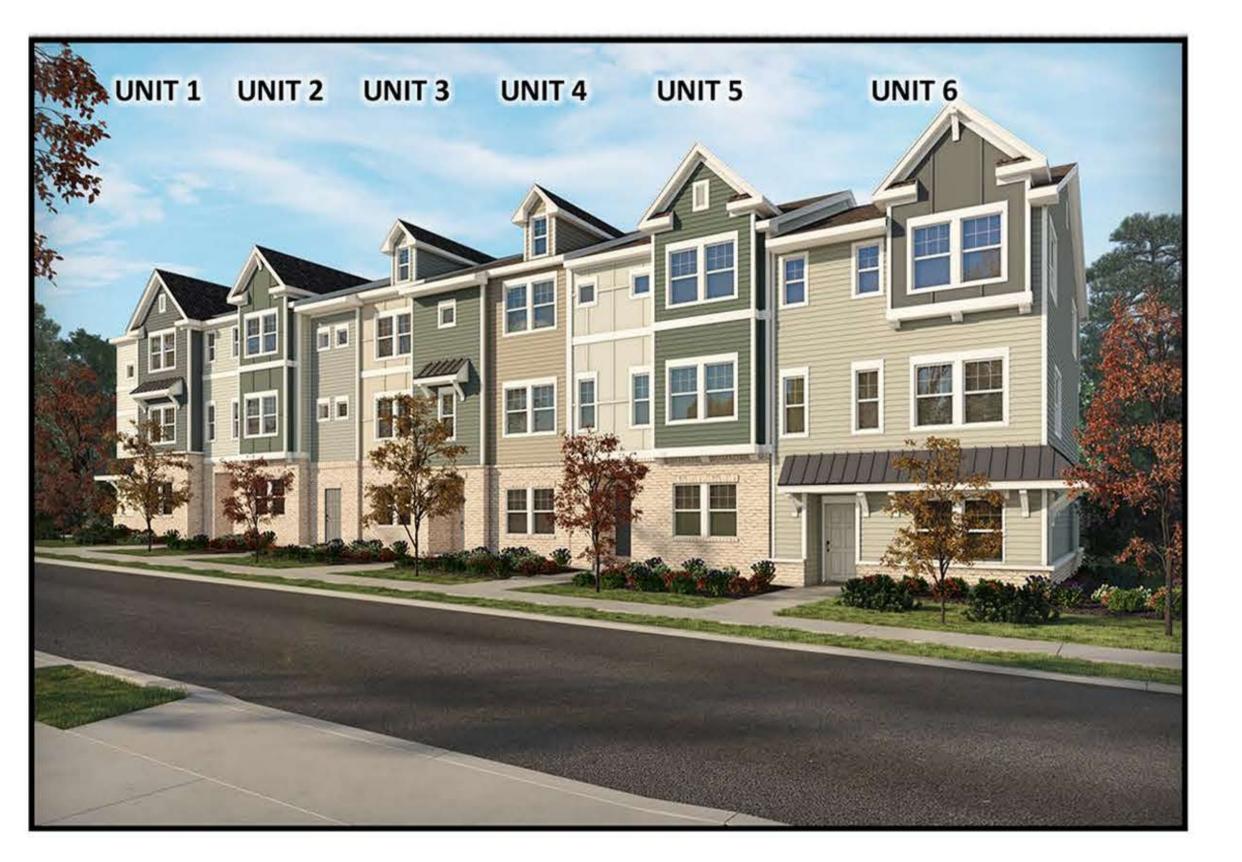

### REPRESENTATIVE EXAMPLES OF TOWNHOME ELEVATIONS

10' MIN, 25' MAX

12' MIN (6' PER SIDE)

NOTE: THESE ELEVATIONS ARE CONCEPTUAL, ACTUAL COLORS AND MATERIALS MAY CHANGE

**CONCEPTUAL TOWNHOME ELEVATIONS** FOR UNITS FACING FORESTVILLE ROAD

**CONCEPTUAL TOWNHOME ELEVATIONS** FOR INTERIOR TOWNHOME UNITS

PROJECT INFORMATION DESIGNED BY: PROJECT NUMBER: A-1.1

FORESTVILLE VILLAGE

ILLUSTRATIVE BUILDING ELEVATIONS EXAMPLES

Forestville Road

N.T.S.

TREE SAVE AREA +/- 4.63 AC MIN. SINGLE FAMILY LOTS CONCEPTUAL .
FUTURE
NEIGHBORHOOD
RETAIL/OFFICE
(+/- 3.23 Acres)
(Design by Others) DRAFT DO NOT RELY ON THIS DOCUMENT