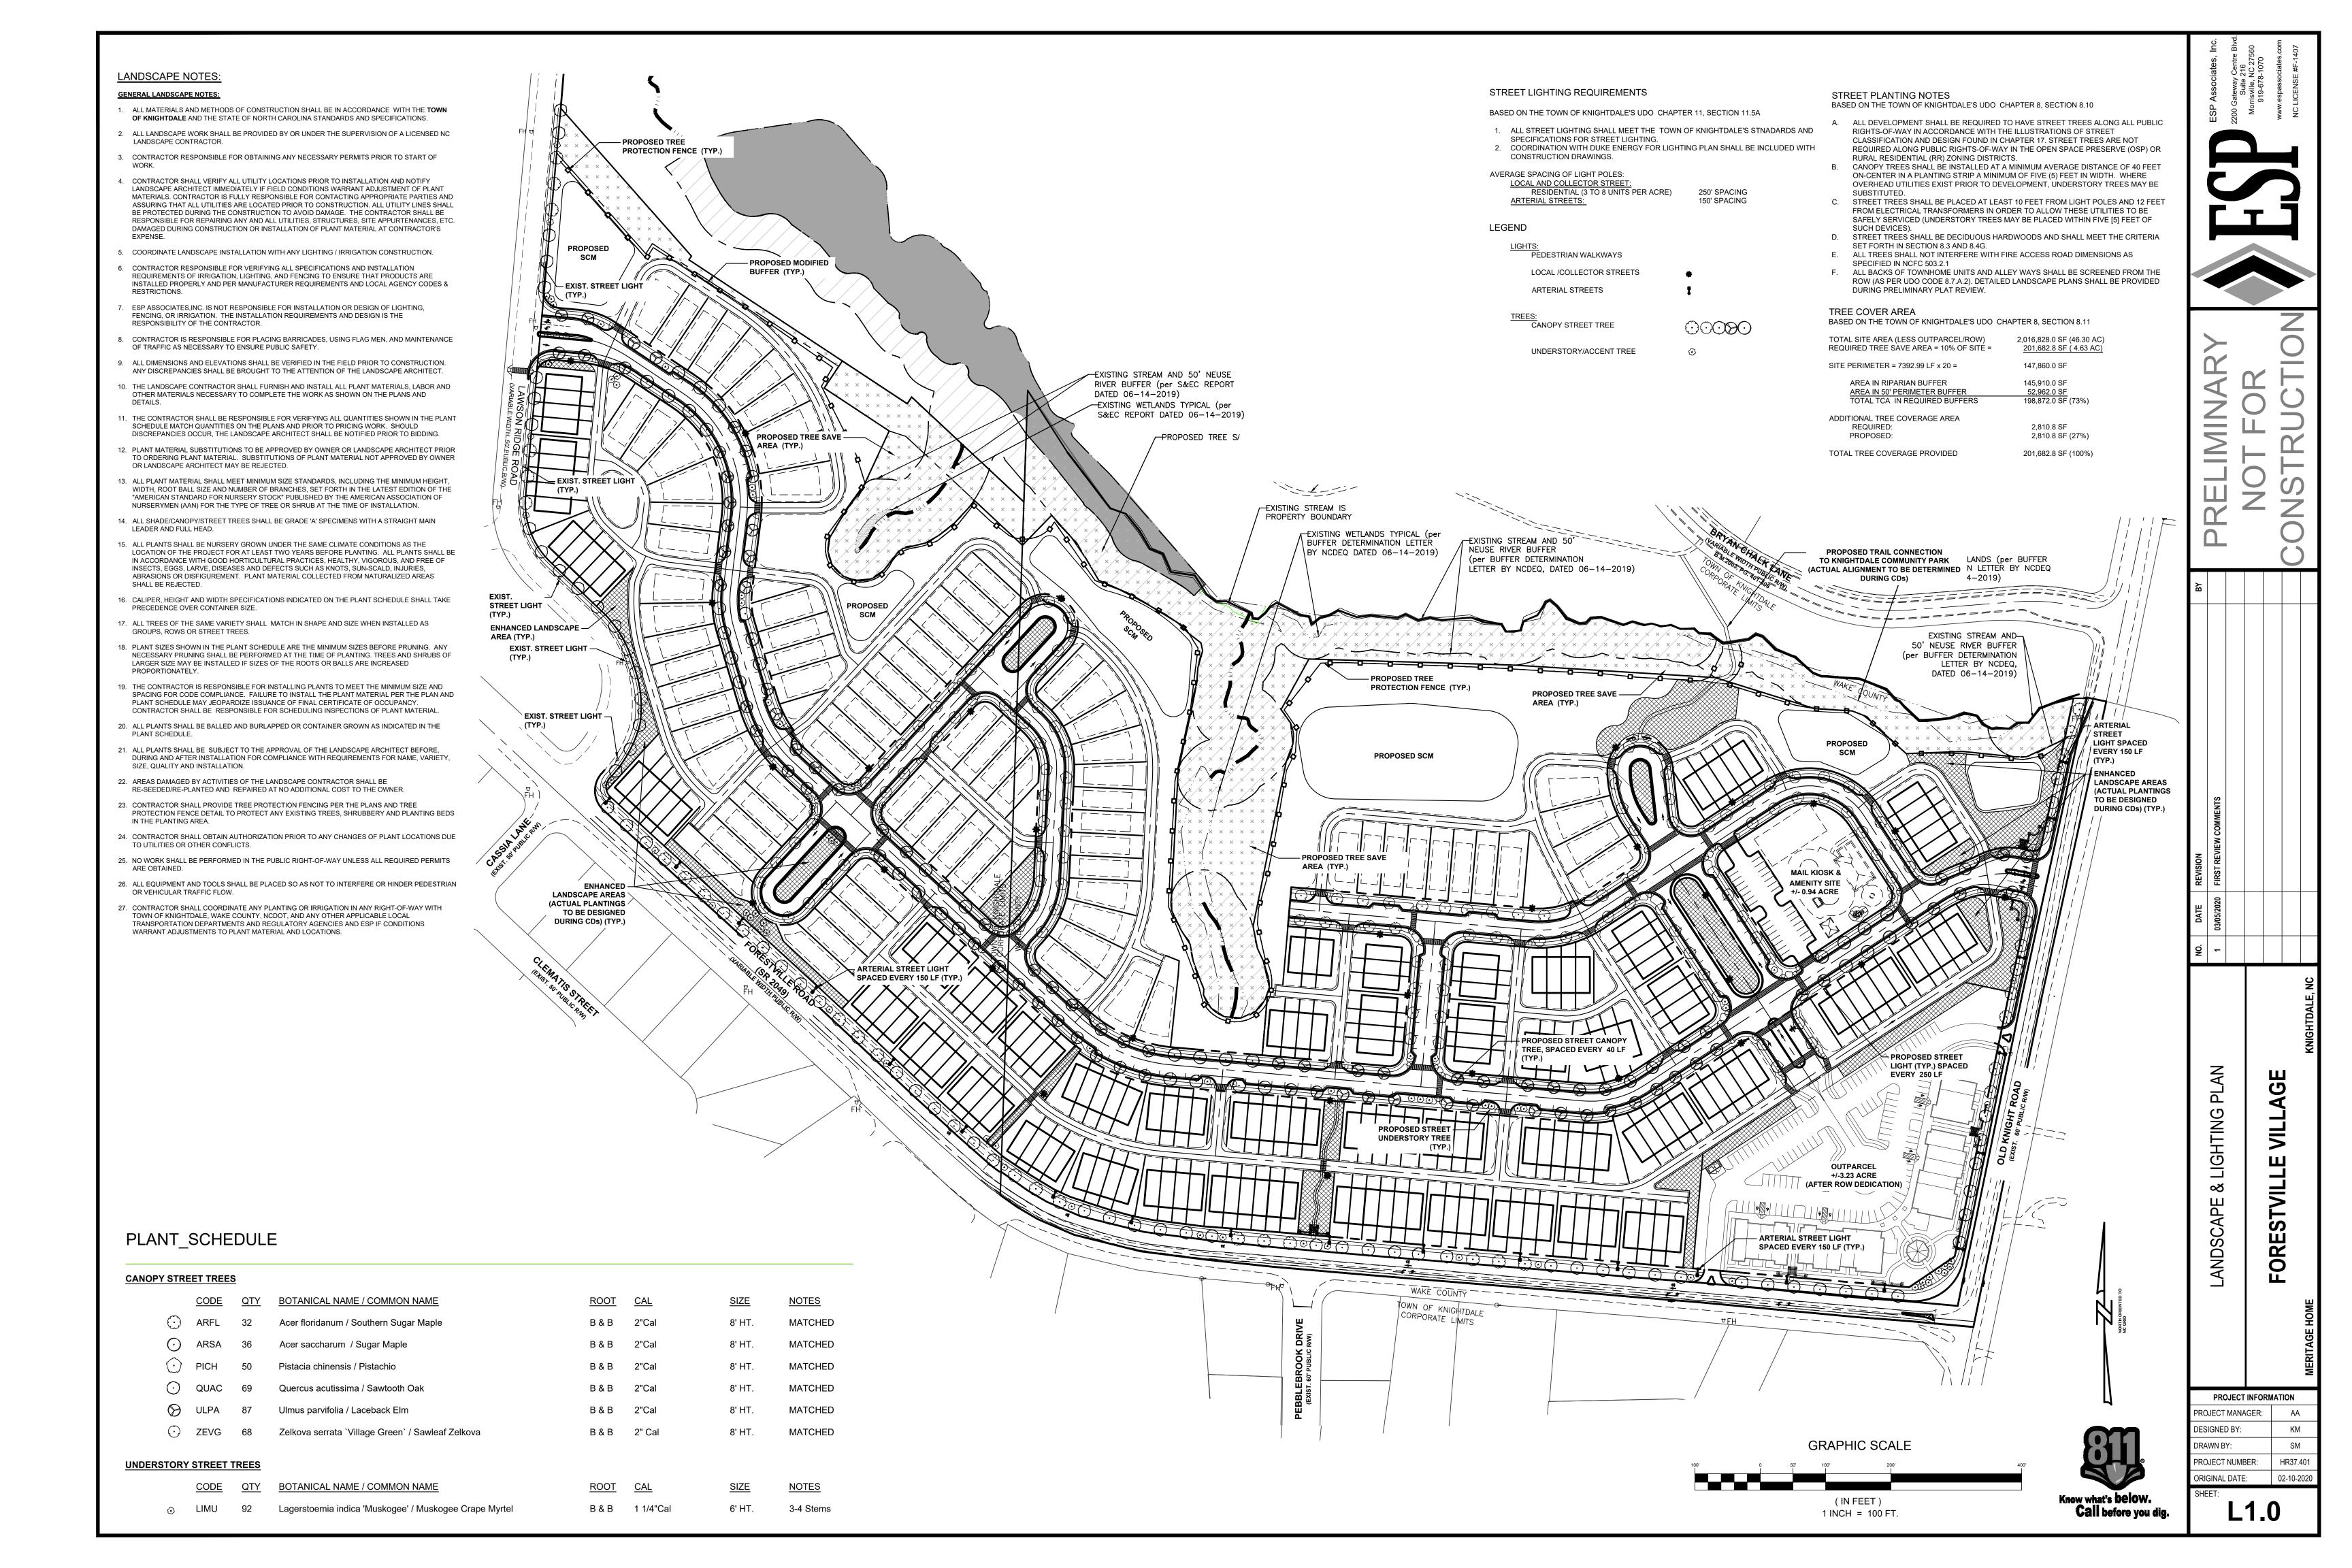

### **INDEX OF SHEETS REVISION DATE EXISTING CONDITONS/ ENVIRONMENTAL SURVEY** SITE PLAN C2.2 02-10-2020 **PHASING PLAN** 03-05-2020 SIGNAGE PLAN 02-10-2020 02-10-2020 03-05-2020 **UTILITY PLAN** 02-10-2020 02-10-2020 03-05-2020 02-10-2020 02-10-2020 03-05-2020 02-10-2020 03-05-2020 FORESTVILLE VILLAGE OPEN SPACE EXHIBITS

\*2' raised foundation available when required.

Backed by over 40 years of experience

© 2013 Duke Energy Corporation 151807 7/15

Lighting requirements: -250' max average spacing

-4,800 lumen min; B1, U1, G1 max on local street -12,500 lumen min; B2, U2, G2 max on collector street - Lighting should be placed in a manner to minimize the casting of shadows on sidewalks. -Lighting shall be placed as far from street trees as the landscaping plan will allow.

-Lights on newly constructed streets shall be alternately staggered on each side of the street wherever -Lighting shall be placed at all street intersections, in street curves and at the end of any street or cul-de-sac.

-Fiberglass poles -Costs for upgrades paid by developer

**20 EVERGREEN SHRUBS** 

REQUIRED PLANTINGS PER 100 LF OF BUFFER 3 CANOPY SHADE TREES 5 UNDERSTORY TREES

VARIABLE WIDTH TYPE 'C' BUFFER YARD with RETAINING WALL