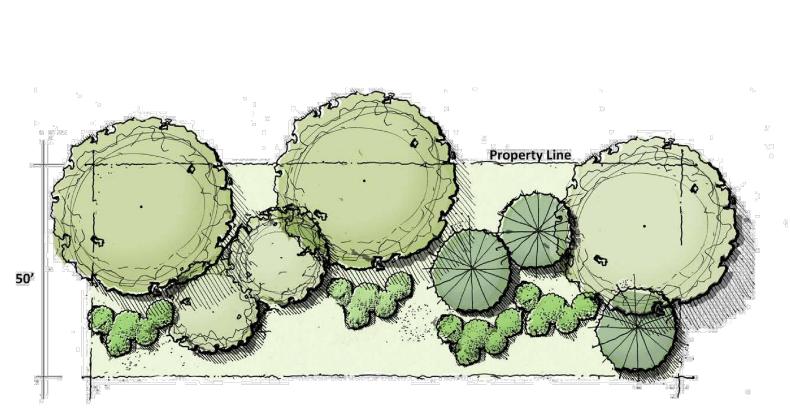

-Fiberglass poles -Costs for upgrades paid by developer

**20 EVERGREEN SHRUBS** 

REQUIRED PLANTINGS PER 100 LF OF BUFFER 3 CANOPY SHADE TREES 5 UNDERSTORY TREES

VARIABLE WIDTH TYPE 'C' BUFFER YARD with RETAINING WALL