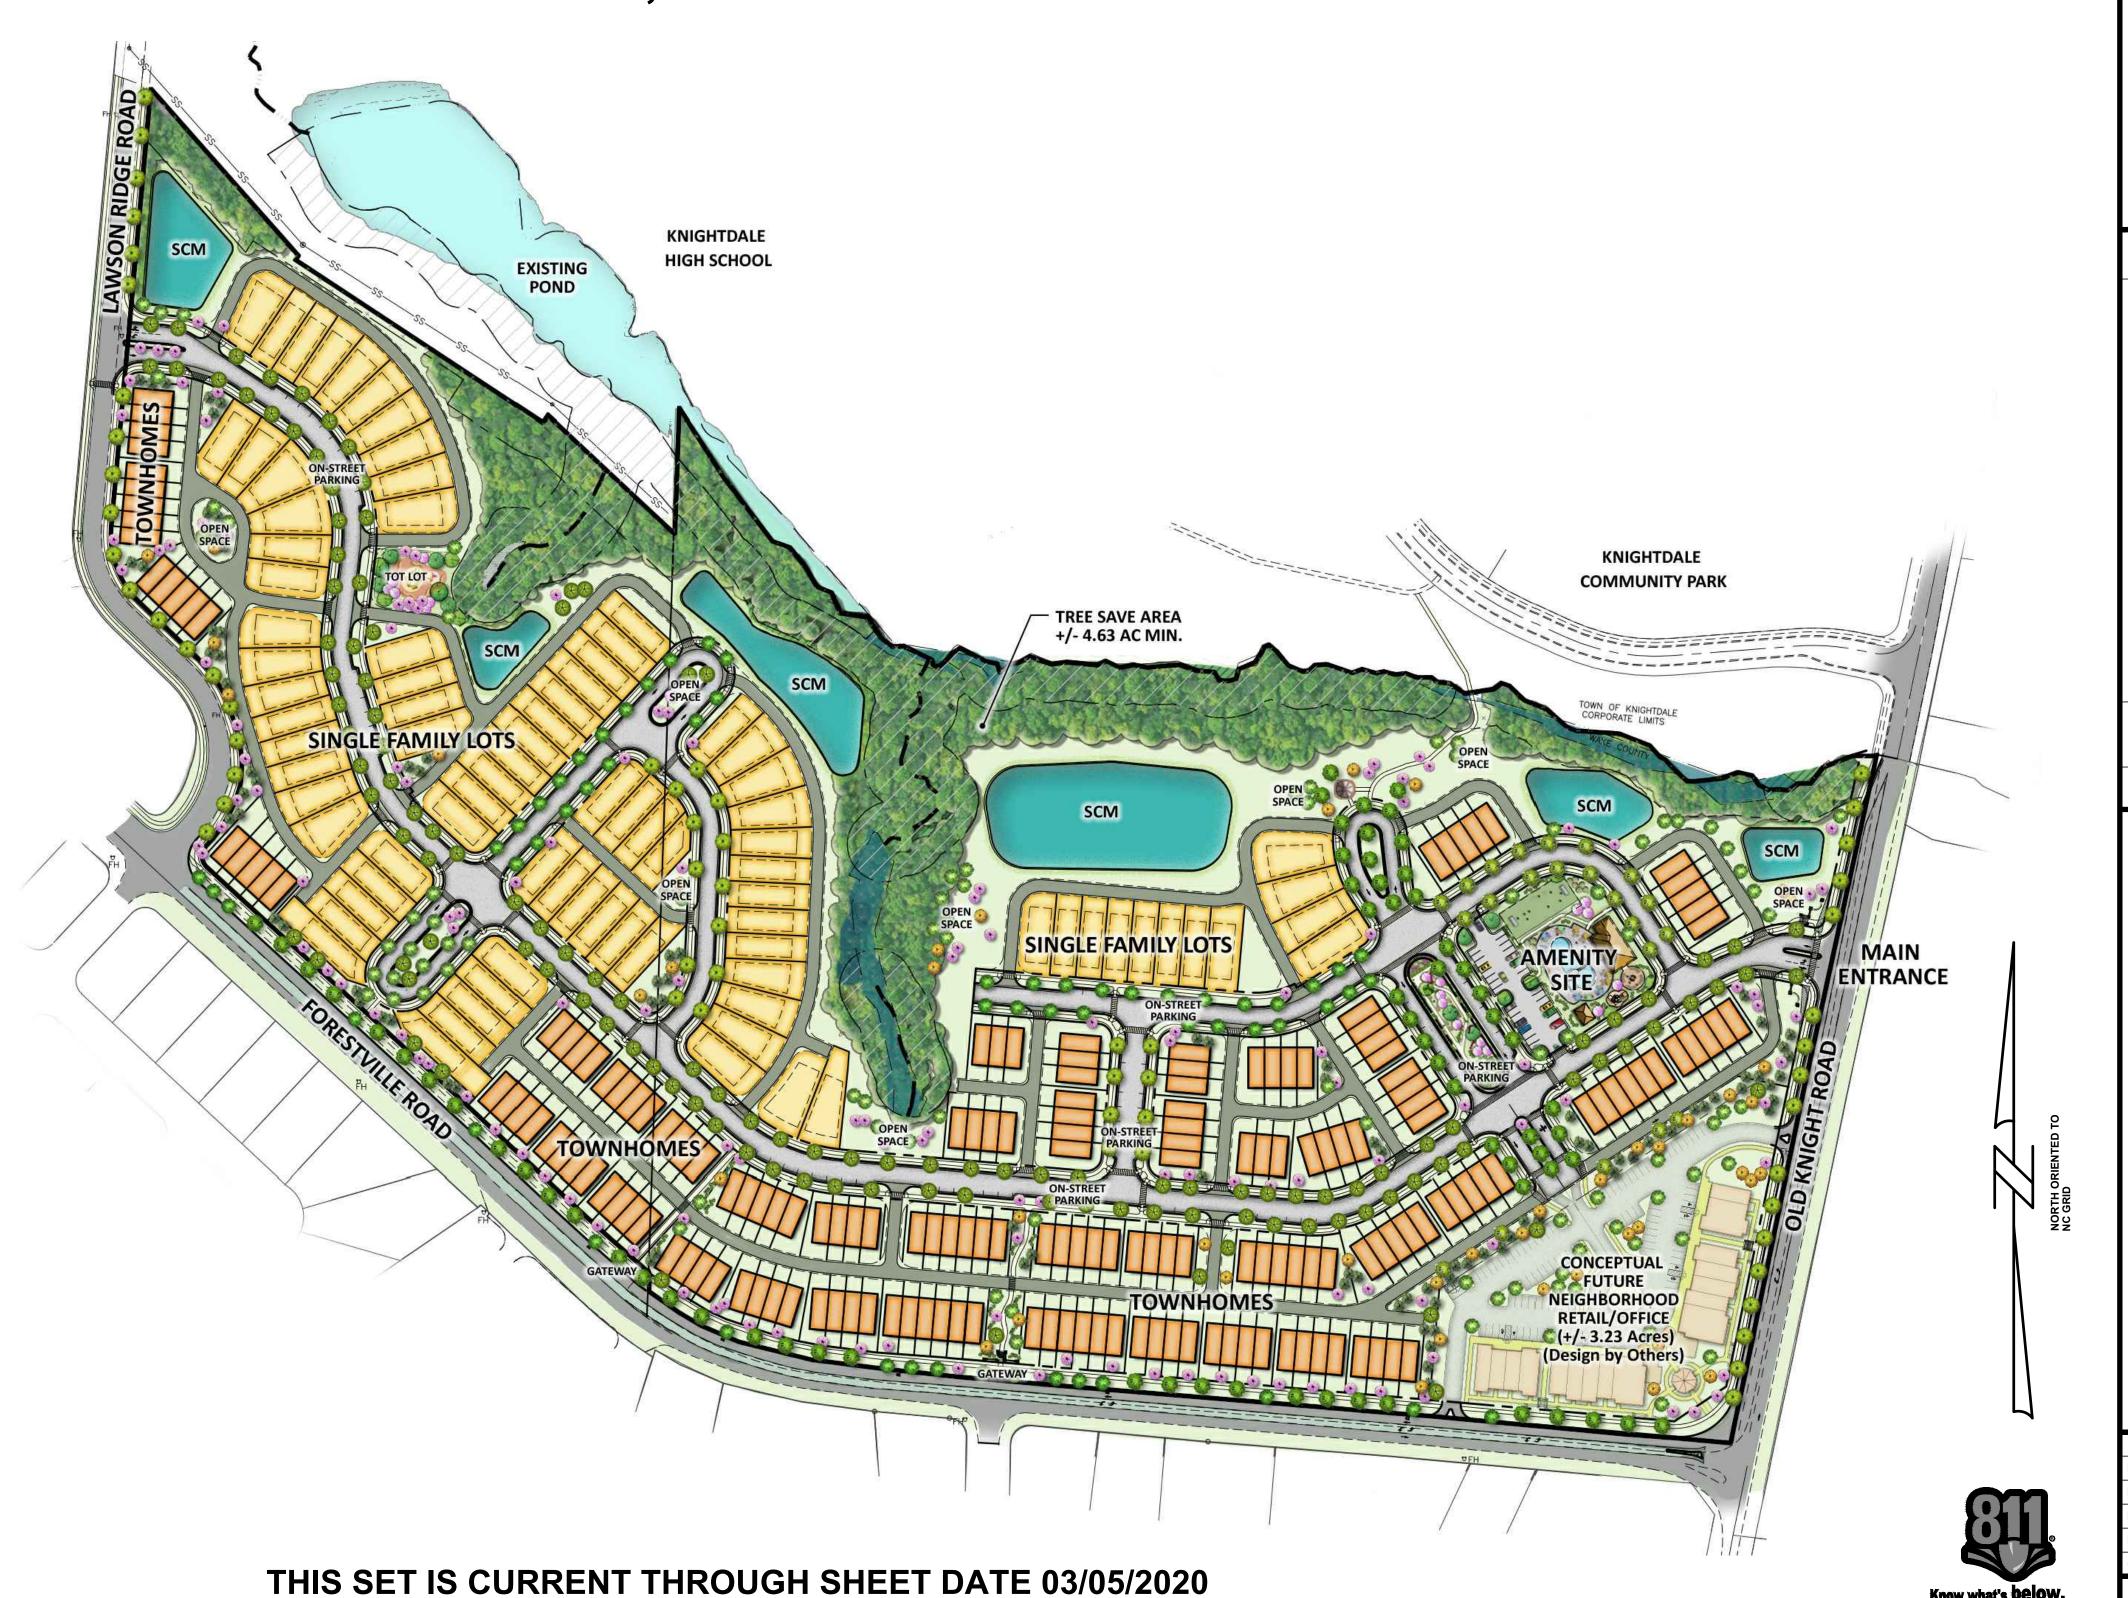

| SITE DATA FOR FORESTVILLE VILLA                                                     | AGE                                                  |                                                                                             |                                                         |                                                                                  |
|-------------------------------------------------------------------------------------|------------------------------------------------------|---------------------------------------------------------------------------------------------|---------------------------------------------------------|----------------------------------------------------------------------------------|
| TAX PARCEL ID:                                                                      | 1754585927, 1754492629                               | RECREATIONAL OPEN SPAC                                                                      | E: REQUIRED                                             | PROPOSED                                                                         |
| LOCATION:                                                                           | KNIGHTDALE, NORTH CAROLINA                           | TOTAL OPEN SPACE                                                                            | 4.54 ACRES                                              | 15.85 ACRES                                                                      |
| TOTAL SITE AREA:<br>LESS ROW DEDICATION (PROPOSED):                                 | +/- 50.64 ACRES (PER SURVEY)<br>+/- 1.11 ACRES       | ACTIVE OPEN SF<br>PASSIVE OPEN S<br>* A MINIMUM OF 50%                                      |                                                         | 13.53 ACRES                                                                      |
| TOTAL DEVELOPABLE PARCELS: PROPOSED RESIDENTIAL PARCEL: FUTURE NEIGHBORHOOD RETAIL: | +/- 49.53 ACRES<br>+/- 46.30 ACRES<br>+/- 3.23 ACRES | CALCULATIONS BASED ON RECREATION OPEN SPACE DEDICATION MATRIX (KNIGHTDALE UDO, SECTION 7.3) |                                                         |                                                                                  |
| ZONING: EXISTING: PROPOSED:                                                         | RT<br>PUD - NMX                                      | TOWNHOM                                                                                     | MILY: 86 UNITS x 3.5**<br>ES: 184 UNITS x 2.5**         | = <u>5.83 DU/AC</u><br>= <u>761 BEDROOMS</u><br>= 301 BEDROOMS<br>= 460 BEDROOMS |
| WATERSHED:                                                                          | NEUSE RIVER BASIN                                    | ** (PER UD                                                                                  | O SECTION 7.3C)                                         |                                                                                  |
| FLOODPLAIN:                                                                         | NO FLOODPLAIN IS LOCATED ON-SITE                     |                                                                                             | /4 MILE (WITH DENSITY BETWI<br>OPEN SPACE DEDICATION MA |                                                                                  |
| TOTAL PROPOSED LOTS:<br>35' x 110' SINGLE FAMILY:<br>TOWNHOMES:                     | 270 LOTS/UNITS<br>86 LOTS<br>184 UNITS               | NUMBER OF BED                                                                               | ROOMS x 260 = REQUIRED OF<br>x 260 = 197,860 SF         | PEN SPACE (SF)                                                                   |
| POTENTIAL DENSITY:                                                                  | +/- 5.83 DU/AC (270 / 46.3)                          | REQUIRED OPEN SPACE = 4.54 AC  REQUIRED ACTIVE OPEN SPACE (50% OF 4.67 AC) = 2.27 ACRES     |                                                         |                                                                                  |
| PARKING REQUIREMENTS:                                                               | , ,                                                  |                                                                                             | `                                                       | ,                                                                                |
|                                                                                     |                                                      | TREE SAVE:                                                                                  |                                                         |                                                                                  |
|                                                                                     | PER BEDROOM, 2 MAXIMUM<br>RAGE WITH 2 CAR DRIVEWAY   | REQUIRED:<br>PROPOSED:                                                                      | 4.63 AC<br>4.63 AC MIN                                  | I.                                                                               |
| TOWNHOMES:                                                                          |                                                      | LINK / NODE RATIO:                                                                          |                                                         | 1 NODES = 1.55<br>EXHIBIT ON SHEET 2.                                            |
|                                                                                     | PER BEDROOM, 2 MAXIMUM<br>RAGE WITH 2 CAR DRIVEWAY   | TYPICAL LOT SETBACKS:                                                                       | `                                                       |                                                                                  |
| DN-STREET PARKING PROVIDED  NOTERNAL STREETS: 74 SPACE                              | S PROVIDED                                           | SINGLE FAM<br>FRONT: 10' MIN<br>SIDE: 7' MIN, 3.5' P                                        | I 1<br>ER SIDE 1                                        | HOME UNIT<br>0' MIN, 25' MAX<br>2' MIN (6' PER SIDE)                             |
|                                                                                     |                                                      | (20% OF LOT<br>REAR: 30'<br>(FROM CL OF ALLEY)                                              |                                                         | 0'                                                                               |

**CONCEPTUAL TOWNHOME ELEVATIONS** FOR INTERIOR TOWNHOME UNITS

PROJECT INFORMATION DESIGNED BY: PROJECT NUMBER: A-1.1

FORESTVILLE VILLAGE

ILLUSTRATIVE BUILDING ELEVATIONS EXAMPLES

Forestville Road

N.T.S.

TREE SAVE AREA +/- 4.63 AC MIN. SINGLE FAMILY LOTS CONCEPTUAL .
FUTURE
NEIGHBORHOOD
RETAIL/OFFICE
(+/- 3.23 Acres)
(Design by Others) DRAFT DO NOT RELY ON THIS DOCUMENT