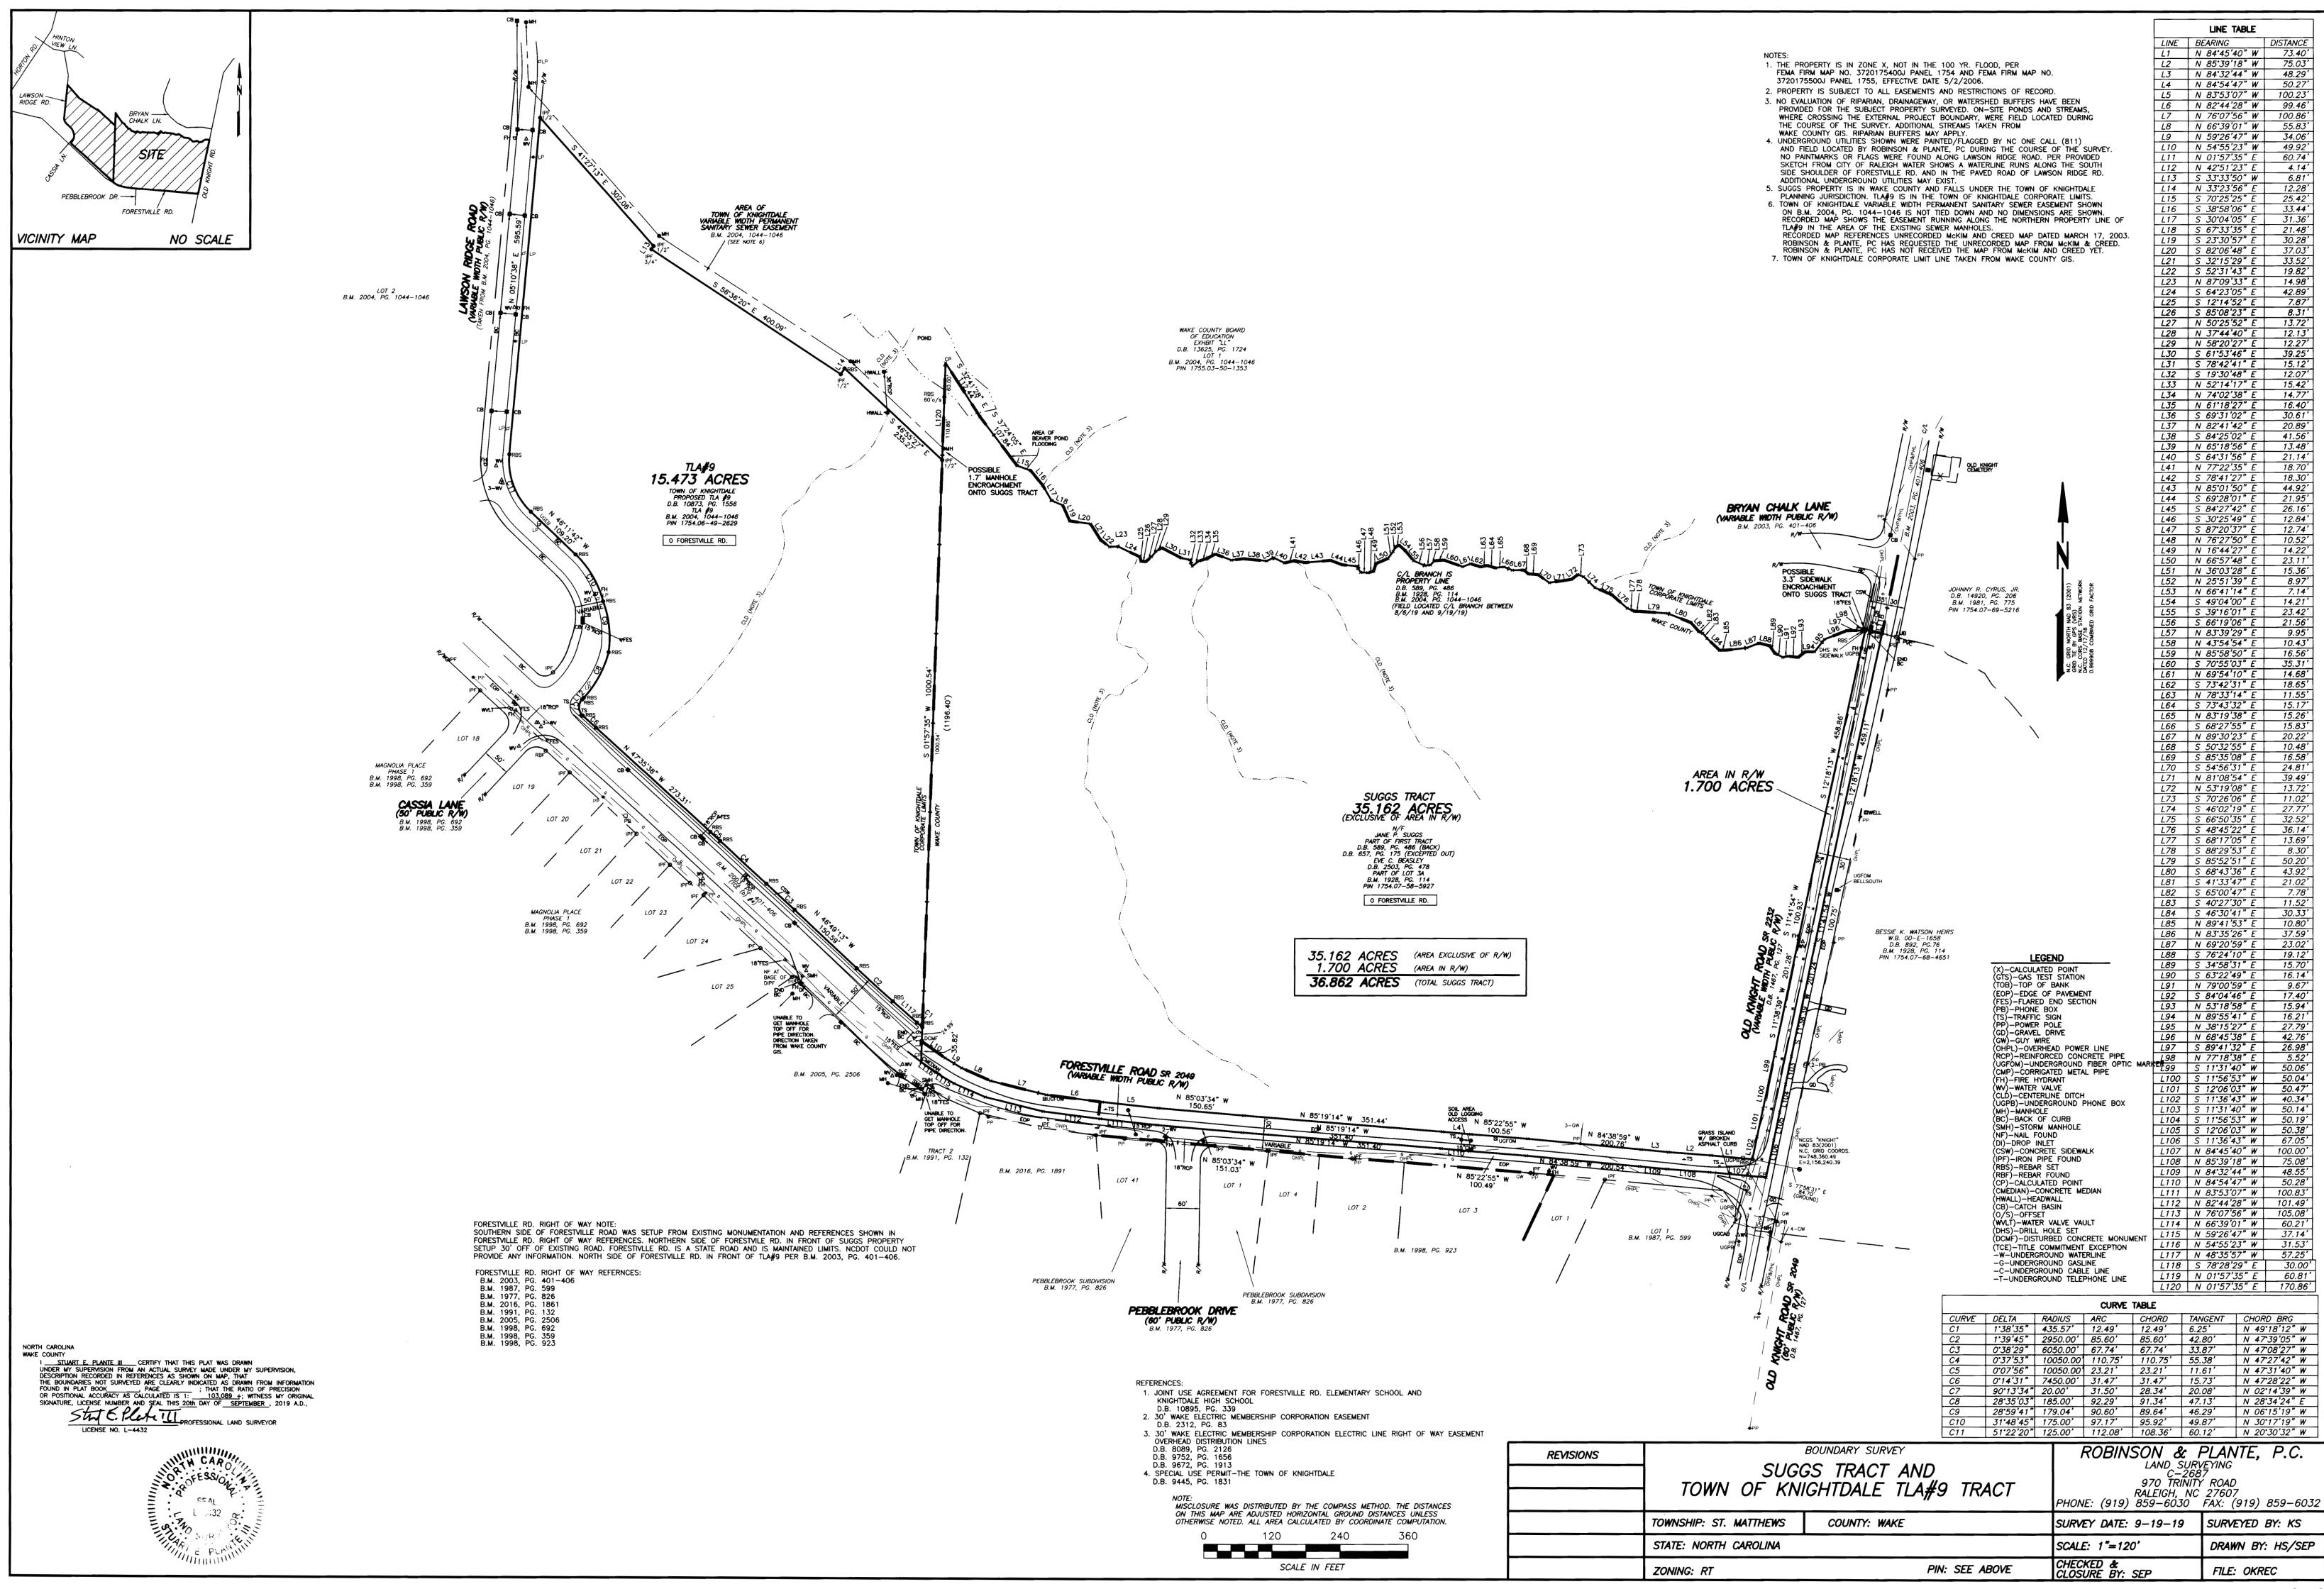

|                               | (FROM CL OF ALLEY)                                                              |                                   |                                                     |  |  |
|-------------------------------|---------------------------------------------------------------------------------|-----------------------------------|-----------------------------------------------------|--|--|
| ENGINEERING FIRM:<br>ADDRESS: | ESP ASSOCIATES, INC.<br>2200 GATEWAY CENTRE BLVD, SUITE 216                     | PROPERTY OWNERS                   |                                                     |  |  |
| PHONE:<br>MOBILE:<br>CONTACT: | MORRISVILLE, NC 27560<br>(919) 678-1070<br>(919) 576-5454<br>SALMAN MOAZZAM, PE | PARCEL 1:<br>PIN:<br>PARCEL SIZE: | 1754492629<br>15.473 ACRES                          |  |  |
| DEVELOPER:                    | MERITAGE HOMES OF THE CAROLINAS                                                 | OWNER:                            | KNIGHTDALE, TOWN OF                                 |  |  |
| ADDRESS:                      | 3005 CARRINGTON MILL BLVD., STE. 100<br>MORRISVILLE, NC 27560                   | ADDRESS:                          | 950 STEEPLE SQUARE CT.<br>KNIGHTDALE, NC 27545-7655 |  |  |
| PHONE:<br>CONTACT:            | (919) 410-0926<br>MARTIN FUCHS                                                  | PHONE:                            | (919) 217-2200                                      |  |  |
| TRAFFIC ENGINEER: ADDRESS:    | RAMEY KEMP & ASSOCIATES<br>5808 FARINGDON PLACE, STE. 100                       | PARCEL 2:                         |                                                     |  |  |
| PHONE:                        | RALEIGH, NC 27609<br>(919) 872-5115                                             | PIN:<br>PARCEL SIZE:              | 1754585927<br>35.162 ACRES                          |  |  |
| REVIEW AGENCY:<br>ADDRESS:    | TOWN OF KNIGHTDALE, NC<br>950 STEEPLE SQUARE COURT                              | OWNER:                            | SUGGS, JANE P.,<br>BEASLEY. EVE C.                  |  |  |
|                               | KNIGHTDALE, NC 27545                                                            | ADDRESS:                          | 1507 TRAILWOOD DR                                   |  |  |