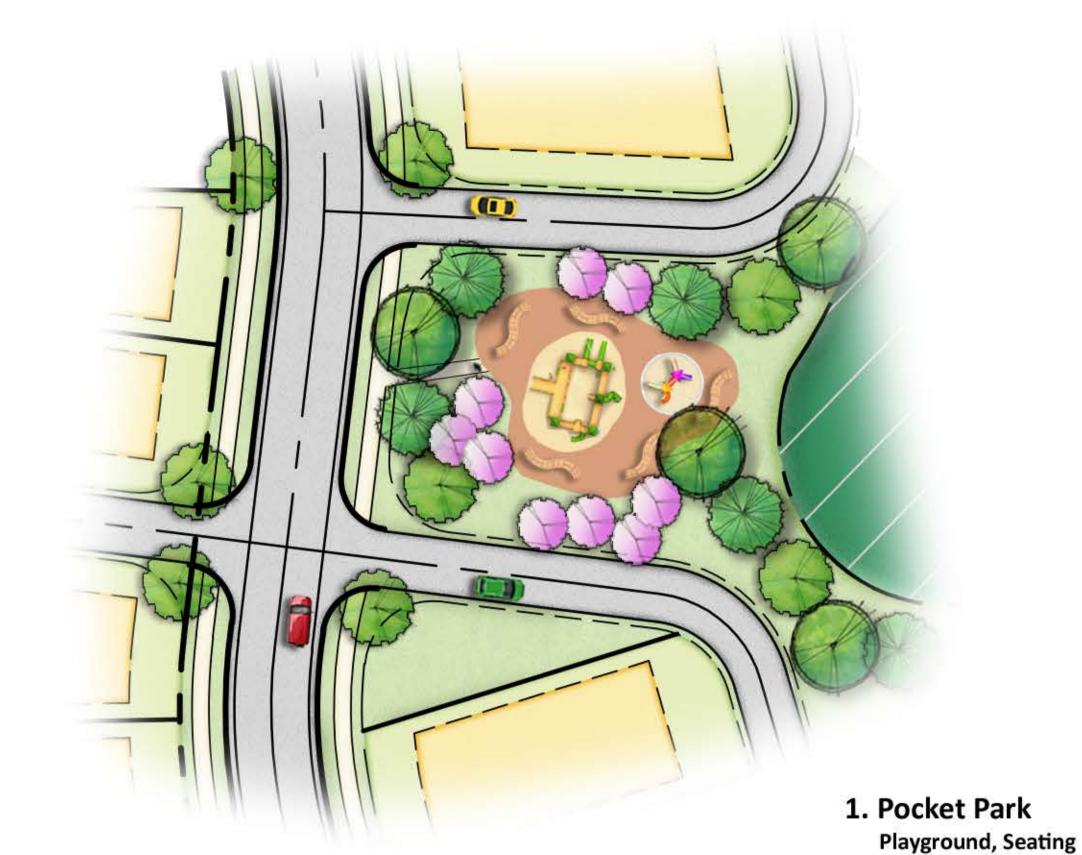

# Forestville Village Entry Monument Exhibits

2. Trailhead Gathering Space Gazebo, walking path, Seating