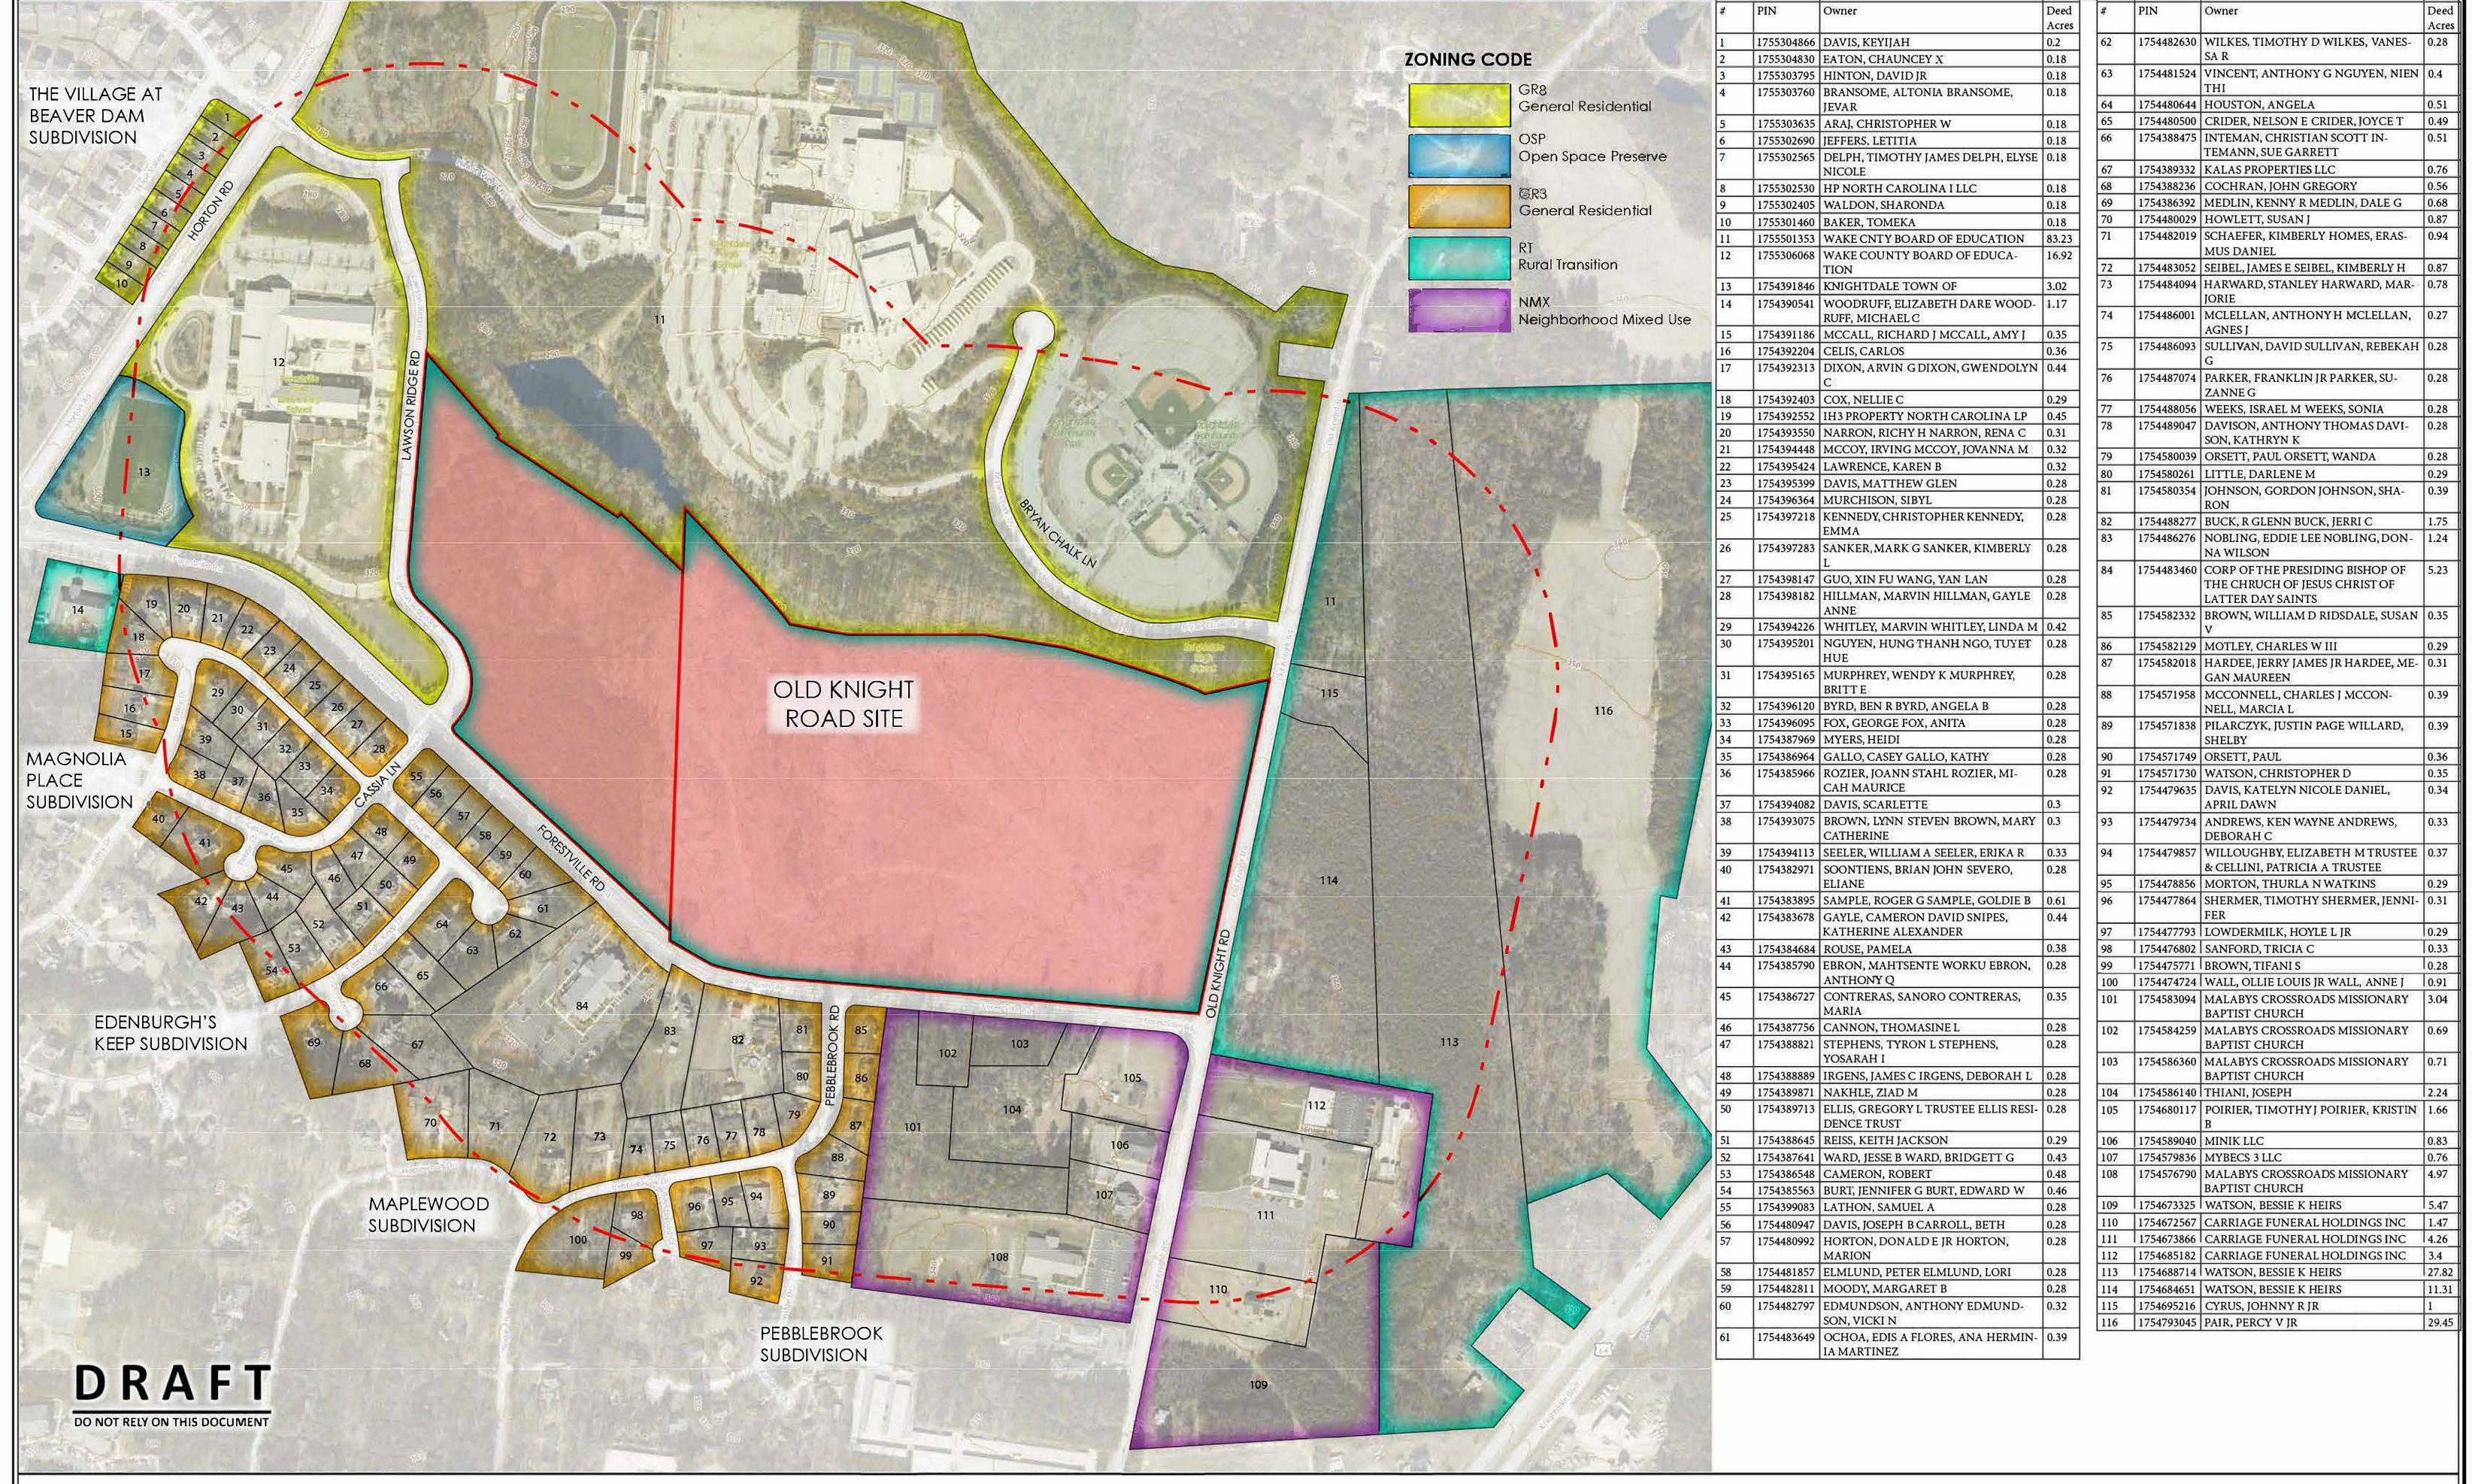

## Forestville Village

**Adjacent Property Owners** 

**EXHIBIT FOR NOTIFICATION & NEIGHBORHOOD MEETING** ESP Job #HR37 **FEBRUARY 10,2020** 

DETAIL

PROJECT INFORMATION

02-10-2020

PROJECT MANAGER: DRAWN BY: PROJECT NUMBER: ORIGINAL DATE: