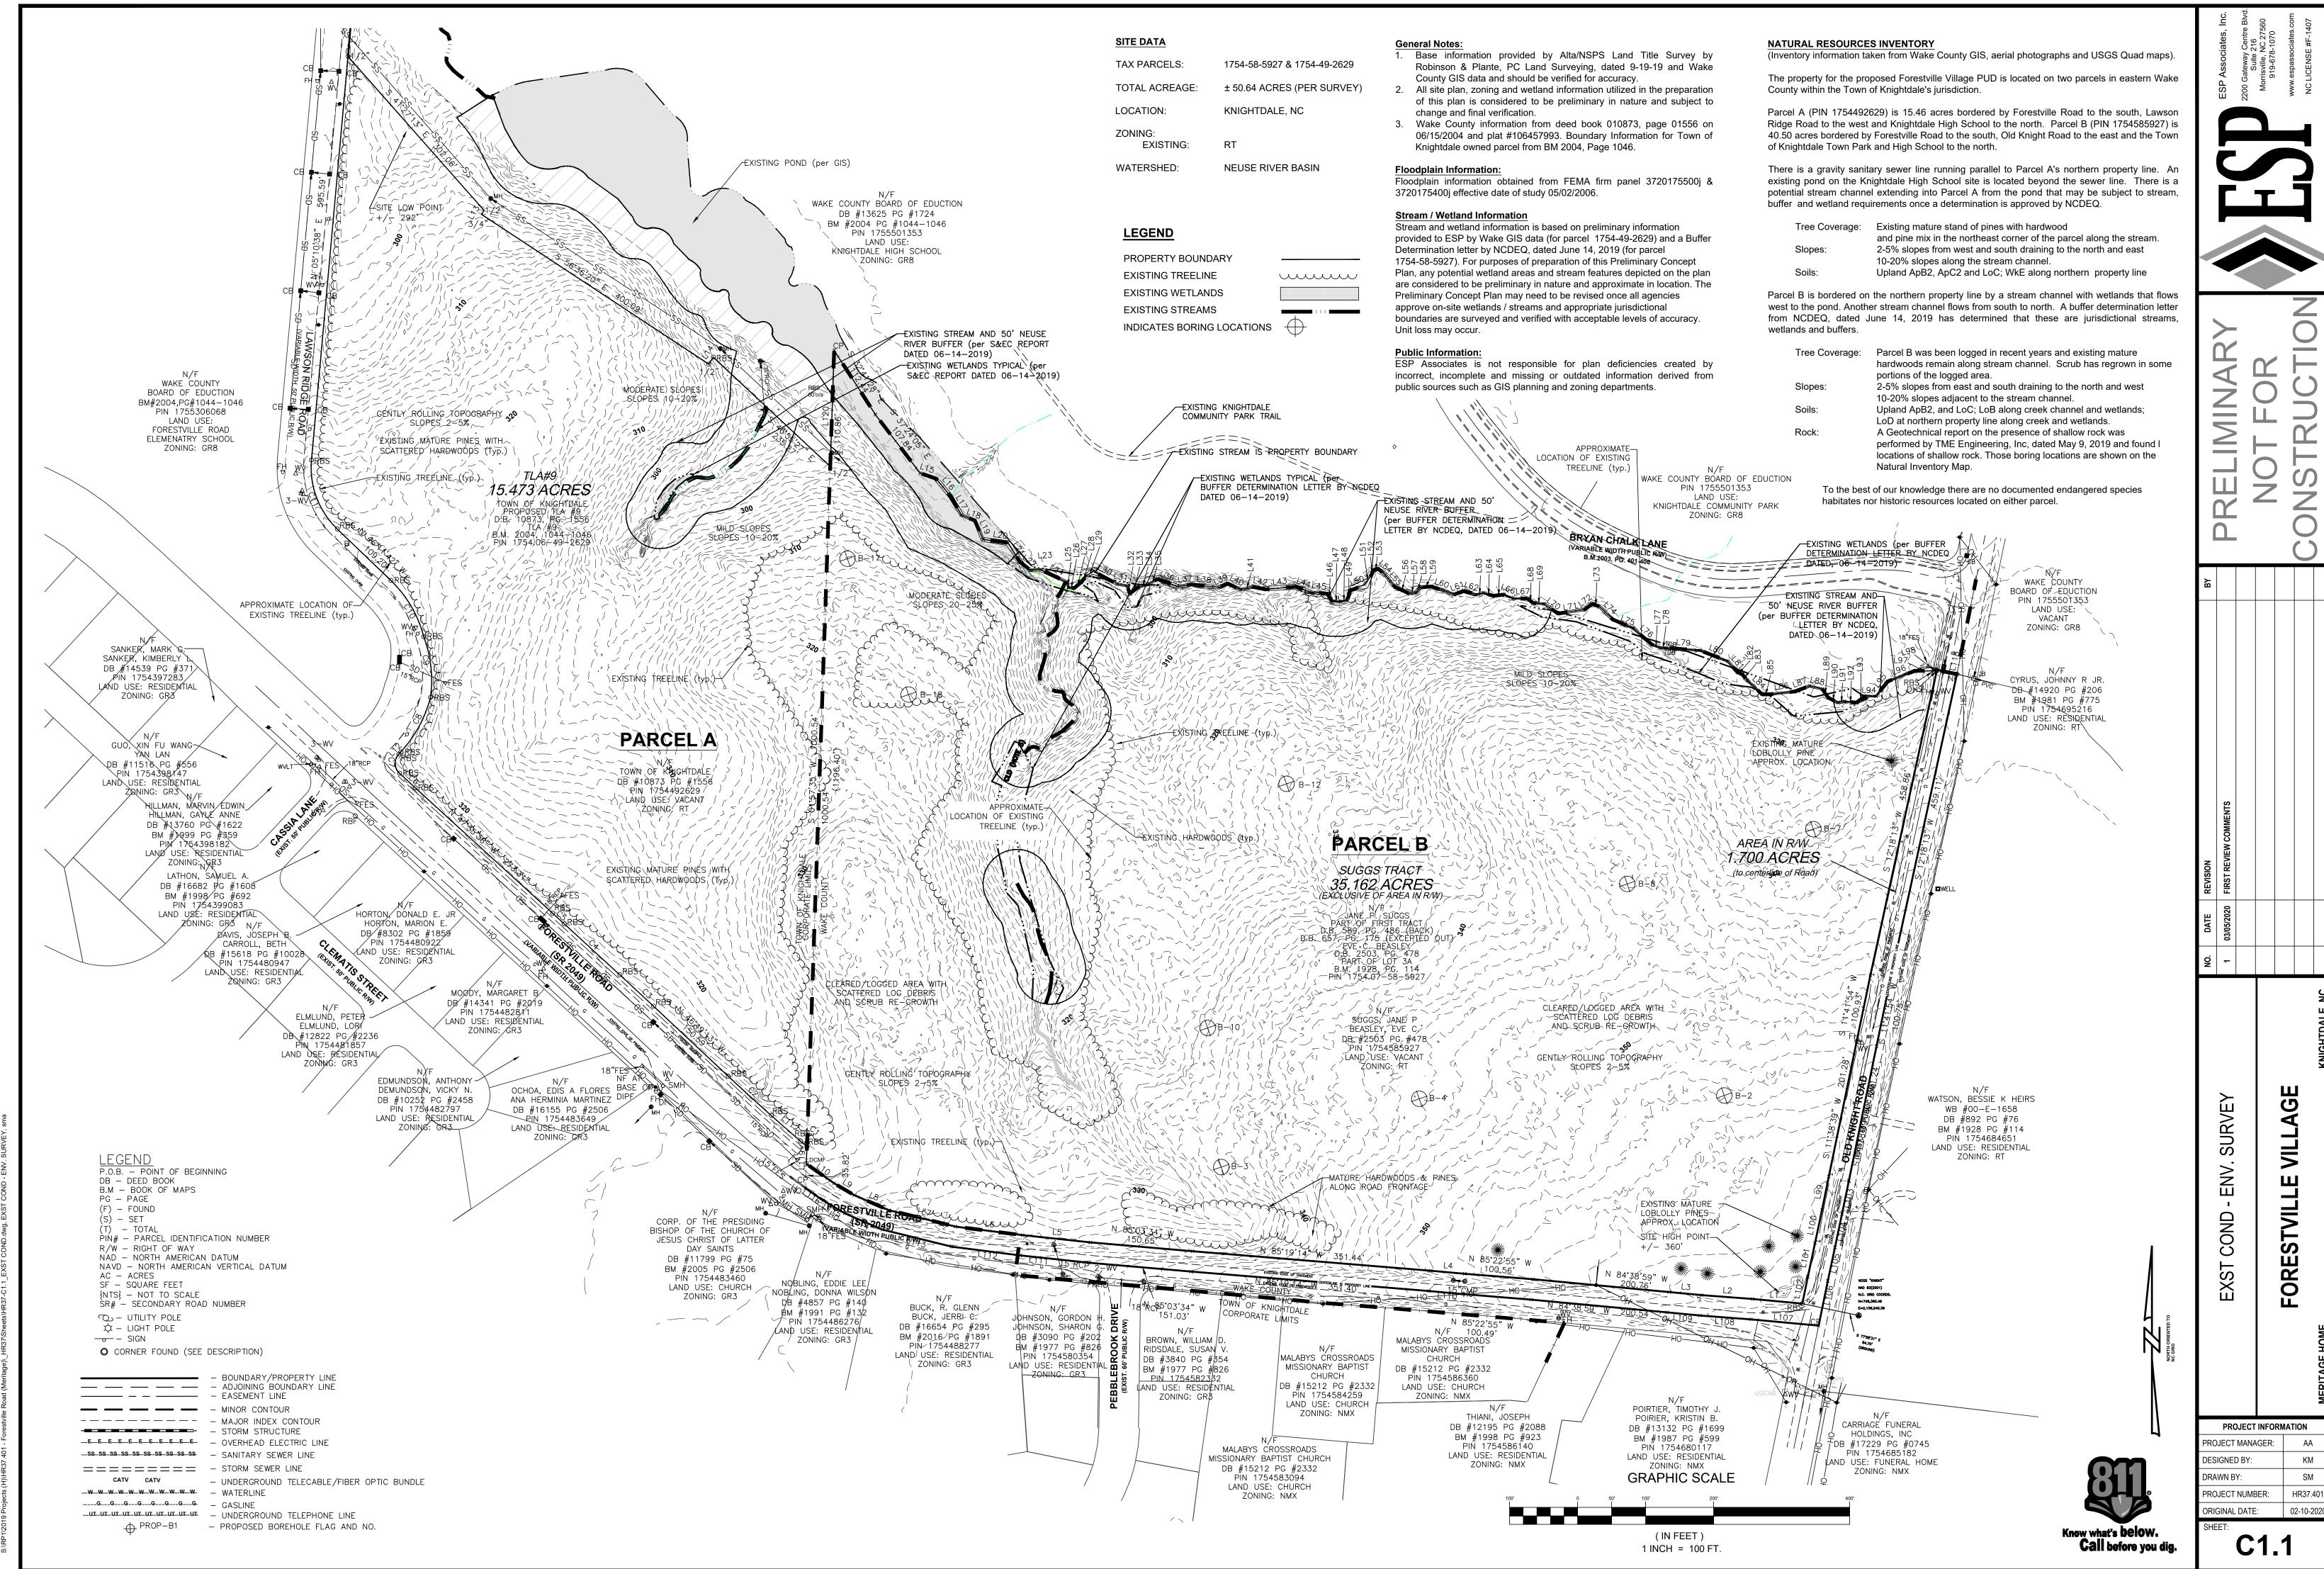

| SITE DATA FOR FORESTVILLE VILLA                                                     | AGE                                                  |                                                                                             |                                                         |                                                                                  |
|-------------------------------------------------------------------------------------|------------------------------------------------------|---------------------------------------------------------------------------------------------|---------------------------------------------------------|----------------------------------------------------------------------------------|
| TAX PARCEL ID:                                                                      | 1754585927, 1754492629                               | RECREATIONAL OPEN SPAC                                                                      | E: REQUIRED                                             | PROPOSED                                                                         |
| LOCATION:                                                                           | KNIGHTDALE, NORTH CAROLINA                           | TOTAL OPEN SPACE                                                                            | 4.54 ACRES                                              | 15.85 ACRES                                                                      |
| TOTAL SITE AREA:<br>LESS ROW DEDICATION (PROPOSED):                                 | +/- 50.64 ACRES (PER SURVEY)<br>+/- 1.11 ACRES       | ACTIVE OPEN SF<br>PASSIVE OPEN S<br>* A MINIMUM OF 50%                                      |                                                         | 13.53 ACRES                                                                      |
| TOTAL DEVELOPABLE PARCELS: PROPOSED RESIDENTIAL PARCEL: FUTURE NEIGHBORHOOD RETAIL: | +/- 49.53 ACRES<br>+/- 46.30 ACRES<br>+/- 3.23 ACRES | CALCULATIONS BASED ON RECREATION OPEN SPACE DEDICATION MATRIX (KNIGHTDALE UDO, SECTION 7.3) |                                                         |                                                                                  |
| ZONING: EXISTING: PROPOSED:                                                         | RT<br>PUD - NMX                                      | TOWNHOM                                                                                     | MILY: 86 UNITS x 3.5**<br>ES: 184 UNITS x 2.5**         | = <u>5.83 DU/AC</u><br>= <u>761 BEDROOMS</u><br>= 301 BEDROOMS<br>= 460 BEDROOMS |
| WATERSHED:                                                                          | NEUSE RIVER BASIN                                    | ** (PER UD                                                                                  | O SECTION 7.3C)                                         |                                                                                  |
| FLOODPLAIN:                                                                         | NO FLOODPLAIN IS LOCATED ON-SITE                     |                                                                                             | /4 MILE (WITH DENSITY BETWI<br>OPEN SPACE DEDICATION MA |                                                                                  |
| TOTAL PROPOSED LOTS:<br>35' x 110' SINGLE FAMILY:<br>TOWNHOMES:                     | 270 LOTS/UNITS<br>86 LOTS<br>184 UNITS               | NUMBER OF BED                                                                               | ROOMS x 260 = REQUIRED OF<br>x 260 = 197,860 SF         | PEN SPACE (SF)                                                                   |
| POTENTIAL DENSITY:                                                                  | +/- 5.83 DU/AC (270 / 46.3)                          | REQUIRED OPEN SPACE = 4.54 AC  REQUIRED ACTIVE OPEN SPACE (50% OF 4.67 AC) = 2.27 ACRES     |                                                         |                                                                                  |
| PARKING REQUIREMENTS:                                                               | , ,                                                  |                                                                                             | `                                                       | ,                                                                                |
|                                                                                     |                                                      | TREE SAVE:                                                                                  |                                                         |                                                                                  |
|                                                                                     | PER BEDROOM, 2 MAXIMUM<br>RAGE WITH 2 CAR DRIVEWAY   | REQUIRED:<br>PROPOSED:                                                                      | 4.63 AC<br>4.63 AC MIN                                  | I.                                                                               |
| TOWNHOMES:                                                                          |                                                      | LINK / NODE RATIO:                                                                          |                                                         | 1 NODES = 1.55<br>EXHIBIT ON SHEET 2.                                            |
|                                                                                     | PER BEDROOM, 2 MAXIMUM<br>RAGE WITH 2 CAR DRIVEWAY   | TYPICAL LOT SETBACKS:                                                                       | `                                                       |                                                                                  |
| DN-STREET PARKING PROVIDED  NOTERNAL STREETS: 74 SPACE                              | S PROVIDED                                           | SINGLE FAM<br>FRONT: 10' MIN<br>SIDE: 7' MIN, 3.5' P                                        | I 1<br>ER SIDE 1                                        | HOME UNIT<br>0' MIN, 25' MAX<br>2' MIN (6' PER SIDE)                             |
|                                                                                     |                                                      | (20% OF LOT<br>REAR: 30'<br>(FROM CL OF ALLEY)                                              |                                                         | 0'                                                                               |