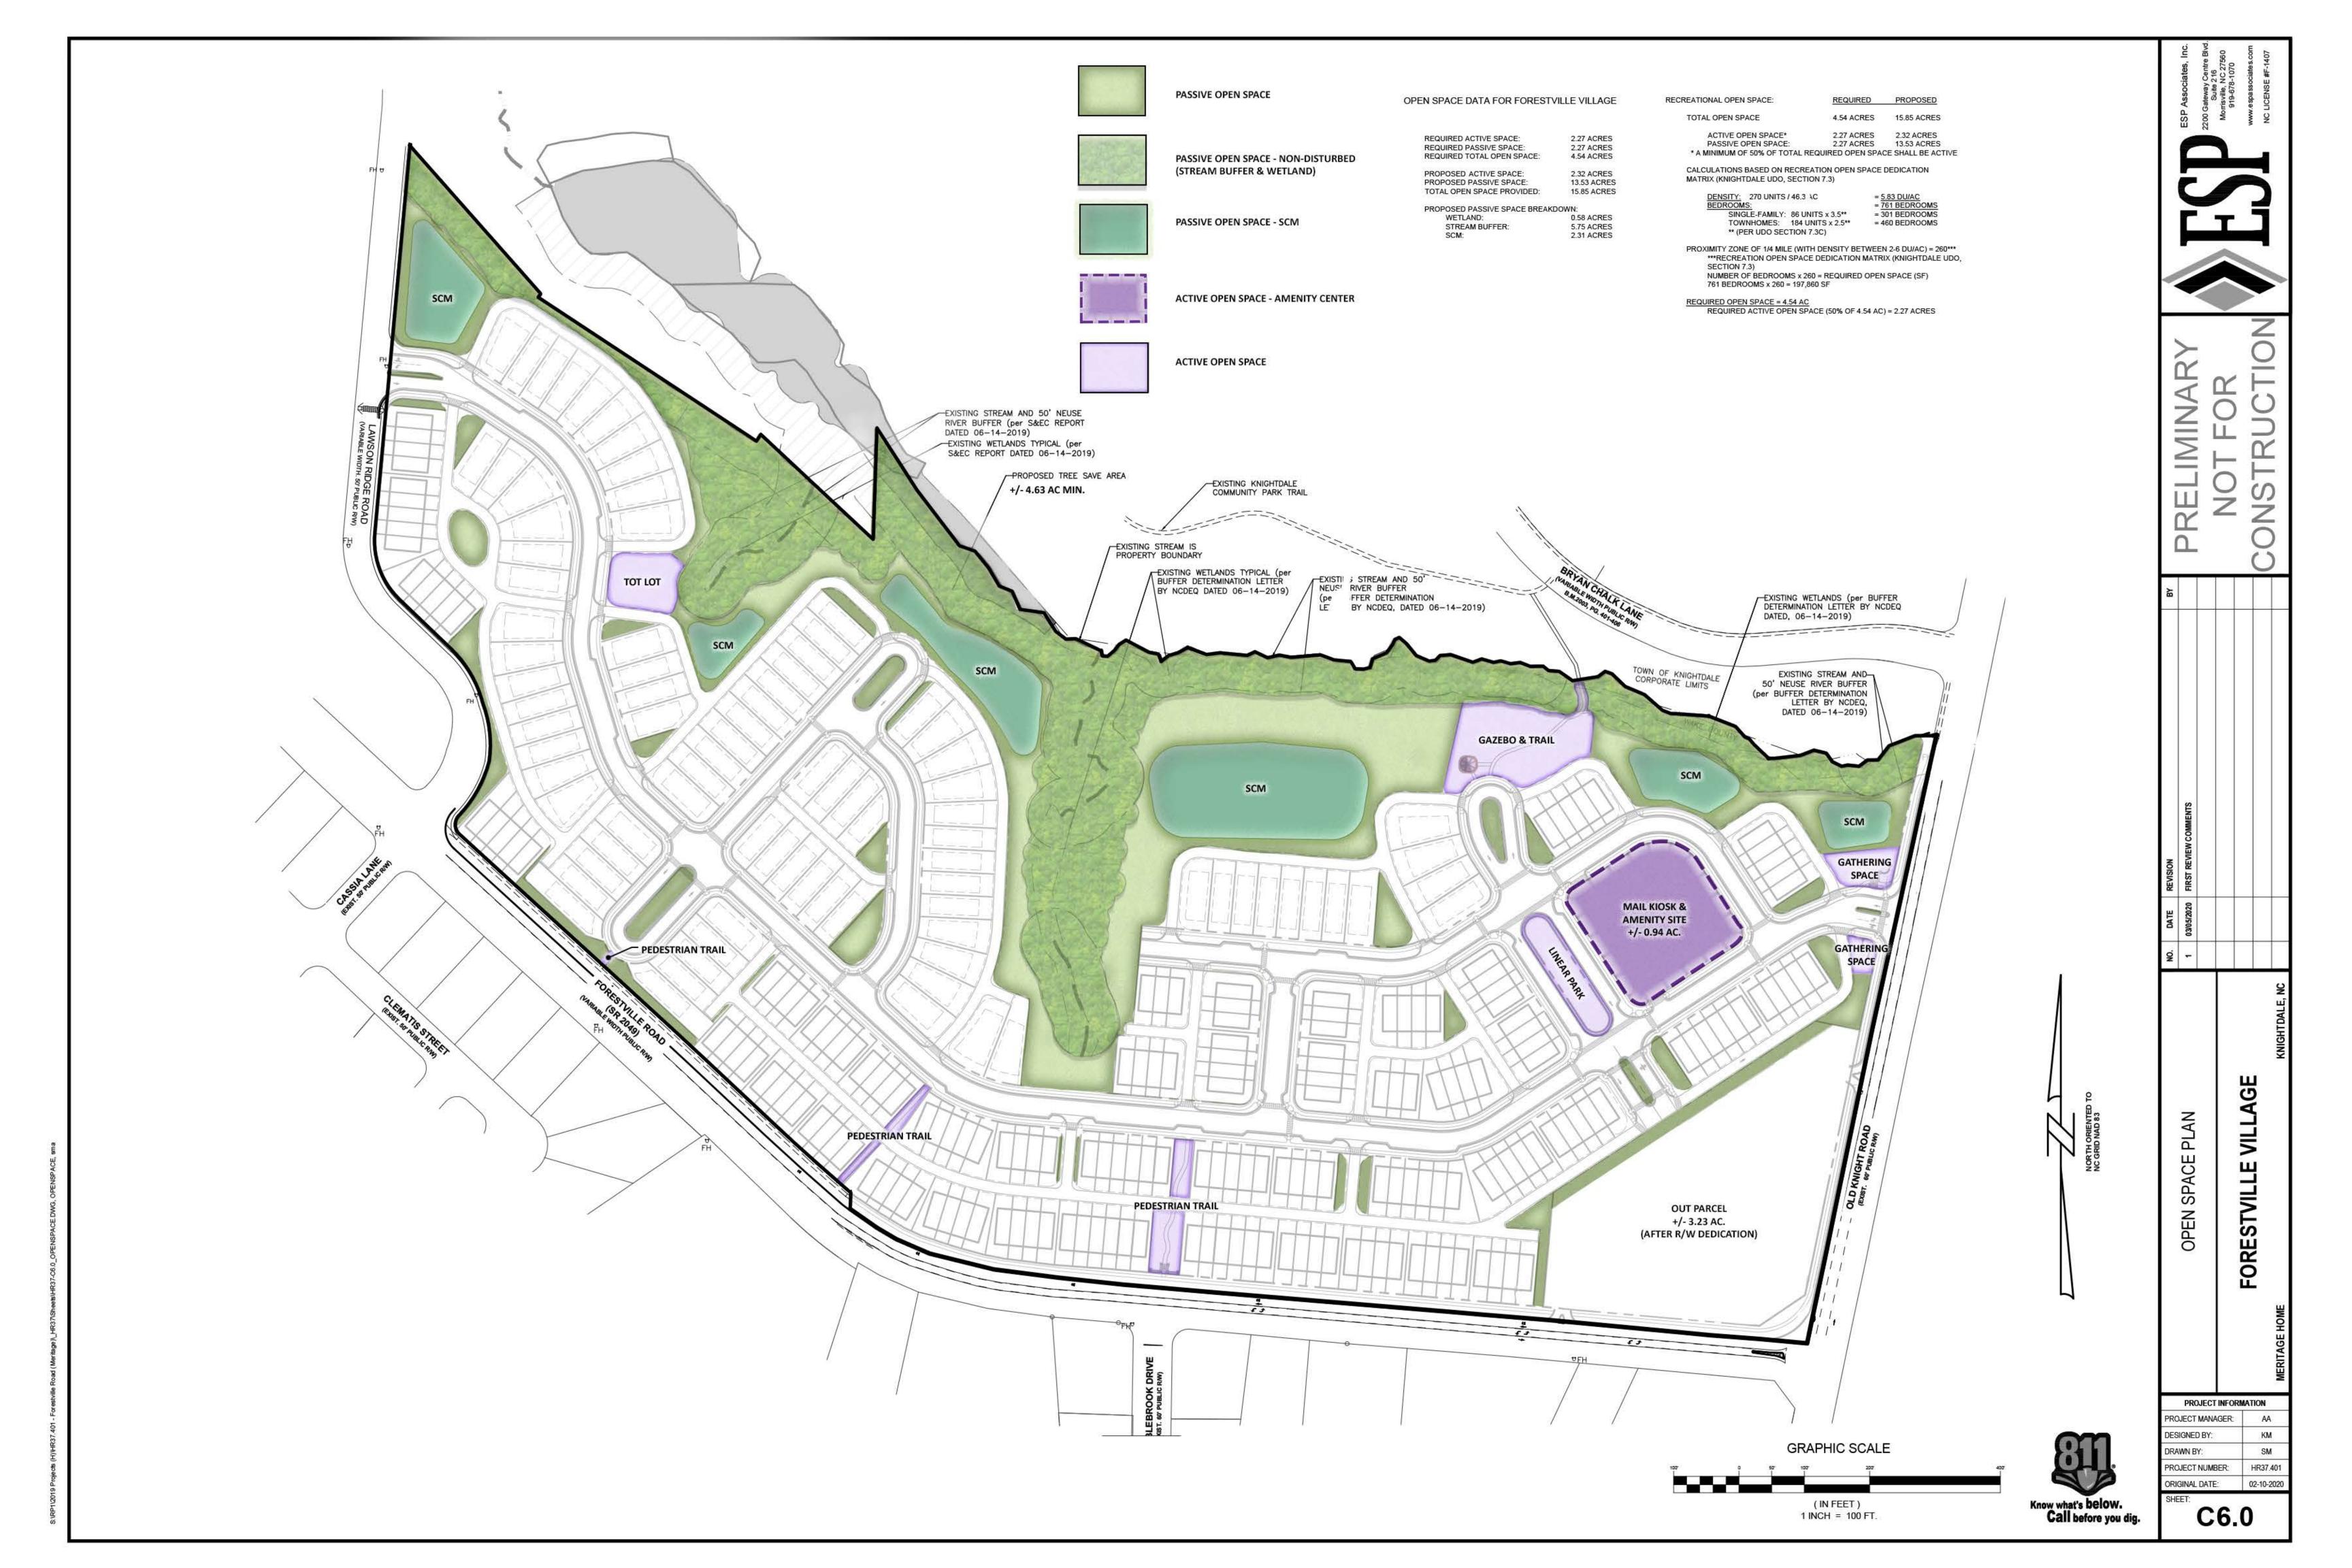

### **INDEX OF SHEETS REVISION DATE EXISTING CONDITONS/ ENVIRONMENTAL SURVEY** SITE PLAN C2.2 02-10-2020 **PHASING PLAN** 03-05-2020 SIGNAGE PLAN 02-10-2020 02-10-2020 03-05-2020 **UTILITY PLAN** 02-10-2020 02-10-2020 03-05-2020 02-10-2020 02-10-2020 03-05-2020 02-10-2020 03-05-2020 FORESTVILLE VILLAGE OPEN SPACE EXHIBITS

| SITE DATA FOR FORESTVILLE VILLA                                                     | AGE                                                  |                                                                                             |                                                         |                                                                                  |
|-------------------------------------------------------------------------------------|------------------------------------------------------|---------------------------------------------------------------------------------------------|---------------------------------------------------------|----------------------------------------------------------------------------------|
| TAX PARCEL ID:                                                                      | 1754585927, 1754492629                               | RECREATIONAL OPEN SPAC                                                                      | E: REQUIRED                                             | PROPOSED                                                                         |
| LOCATION:                                                                           | KNIGHTDALE, NORTH CAROLINA                           | TOTAL OPEN SPACE                                                                            | 4.54 ACRES                                              | 15.85 ACRES                                                                      |
| TOTAL SITE AREA:<br>LESS ROW DEDICATION (PROPOSED):                                 | +/- 50.64 ACRES (PER SURVEY)<br>+/- 1.11 ACRES       | ACTIVE OPEN SF<br>PASSIVE OPEN S<br>* A MINIMUM OF 50%                                      |                                                         | 13.53 ACRES                                                                      |
| TOTAL DEVELOPABLE PARCELS: PROPOSED RESIDENTIAL PARCEL: FUTURE NEIGHBORHOOD RETAIL: | +/- 49.53 ACRES<br>+/- 46.30 ACRES<br>+/- 3.23 ACRES | CALCULATIONS BASED ON RECREATION OPEN SPACE DEDICATION MATRIX (KNIGHTDALE UDO, SECTION 7.3) |                                                         |                                                                                  |
| ZONING: EXISTING: PROPOSED:                                                         | RT<br>PUD - NMX                                      | TOWNHOM                                                                                     | MILY: 86 UNITS x 3.5**<br>ES: 184 UNITS x 2.5**         | = <u>5.83 DU/AC</u><br>= <u>761 BEDROOMS</u><br>= 301 BEDROOMS<br>= 460 BEDROOMS |
| WATERSHED:                                                                          | NEUSE RIVER BASIN                                    | ** (PER UD                                                                                  | O SECTION 7.3C)                                         |                                                                                  |
| FLOODPLAIN:                                                                         | NO FLOODPLAIN IS LOCATED ON-SITE                     |                                                                                             | /4 MILE (WITH DENSITY BETWI<br>OPEN SPACE DEDICATION MA |                                                                                  |
| TOTAL PROPOSED LOTS:<br>35' x 110' SINGLE FAMILY:<br>TOWNHOMES:                     | 270 LOTS/UNITS<br>86 LOTS<br>184 UNITS               | NUMBER OF BED                                                                               | ROOMS x 260 = REQUIRED OF<br>x 260 = 197,860 SF         | PEN SPACE (SF)                                                                   |
| POTENTIAL DENSITY:                                                                  | +/- 5.83 DU/AC (270 / 46.3)                          | REQUIRED OPEN SPACE = 4.54 AC  REQUIRED ACTIVE OPEN SPACE (50% OF 4.67 AC) = 2.27 ACRES     |                                                         |                                                                                  |
| PARKING REQUIREMENTS:                                                               | , ,                                                  |                                                                                             | `                                                       | ,                                                                                |
|                                                                                     |                                                      | TREE SAVE:                                                                                  |                                                         |                                                                                  |
|                                                                                     | PER BEDROOM, 2 MAXIMUM<br>RAGE WITH 2 CAR DRIVEWAY   | REQUIRED:<br>PROPOSED:                                                                      | 4.63 AC<br>4.63 AC MIN                                  | I.                                                                               |
| TOWNHOMES:                                                                          |                                                      | LINK / NODE RATIO:                                                                          |                                                         | 1 NODES = 1.55<br>EXHIBIT ON SHEET 2.                                            |
|                                                                                     | PER BEDROOM, 2 MAXIMUM<br>RAGE WITH 2 CAR DRIVEWAY   | TYPICAL LOT SETBACKS:                                                                       | `                                                       |                                                                                  |
| DN-STREET PARKING PROVIDED  NOTERNAL STREETS: 74 SPACE                              | S PROVIDED                                           | SINGLE FAM<br>FRONT: 10' MIN<br>SIDE: 7' MIN, 3.5' P                                        | I 1<br>ER SIDE 1                                        | HOME UNIT<br>0' MIN, 25' MAX<br>2' MIN (6' PER SIDE)                             |
|                                                                                     |                                                      | (20% OF LOT<br>REAR: 30'<br>(FROM CL OF ALLEY)                                              |                                                         | 0'                                                                               |