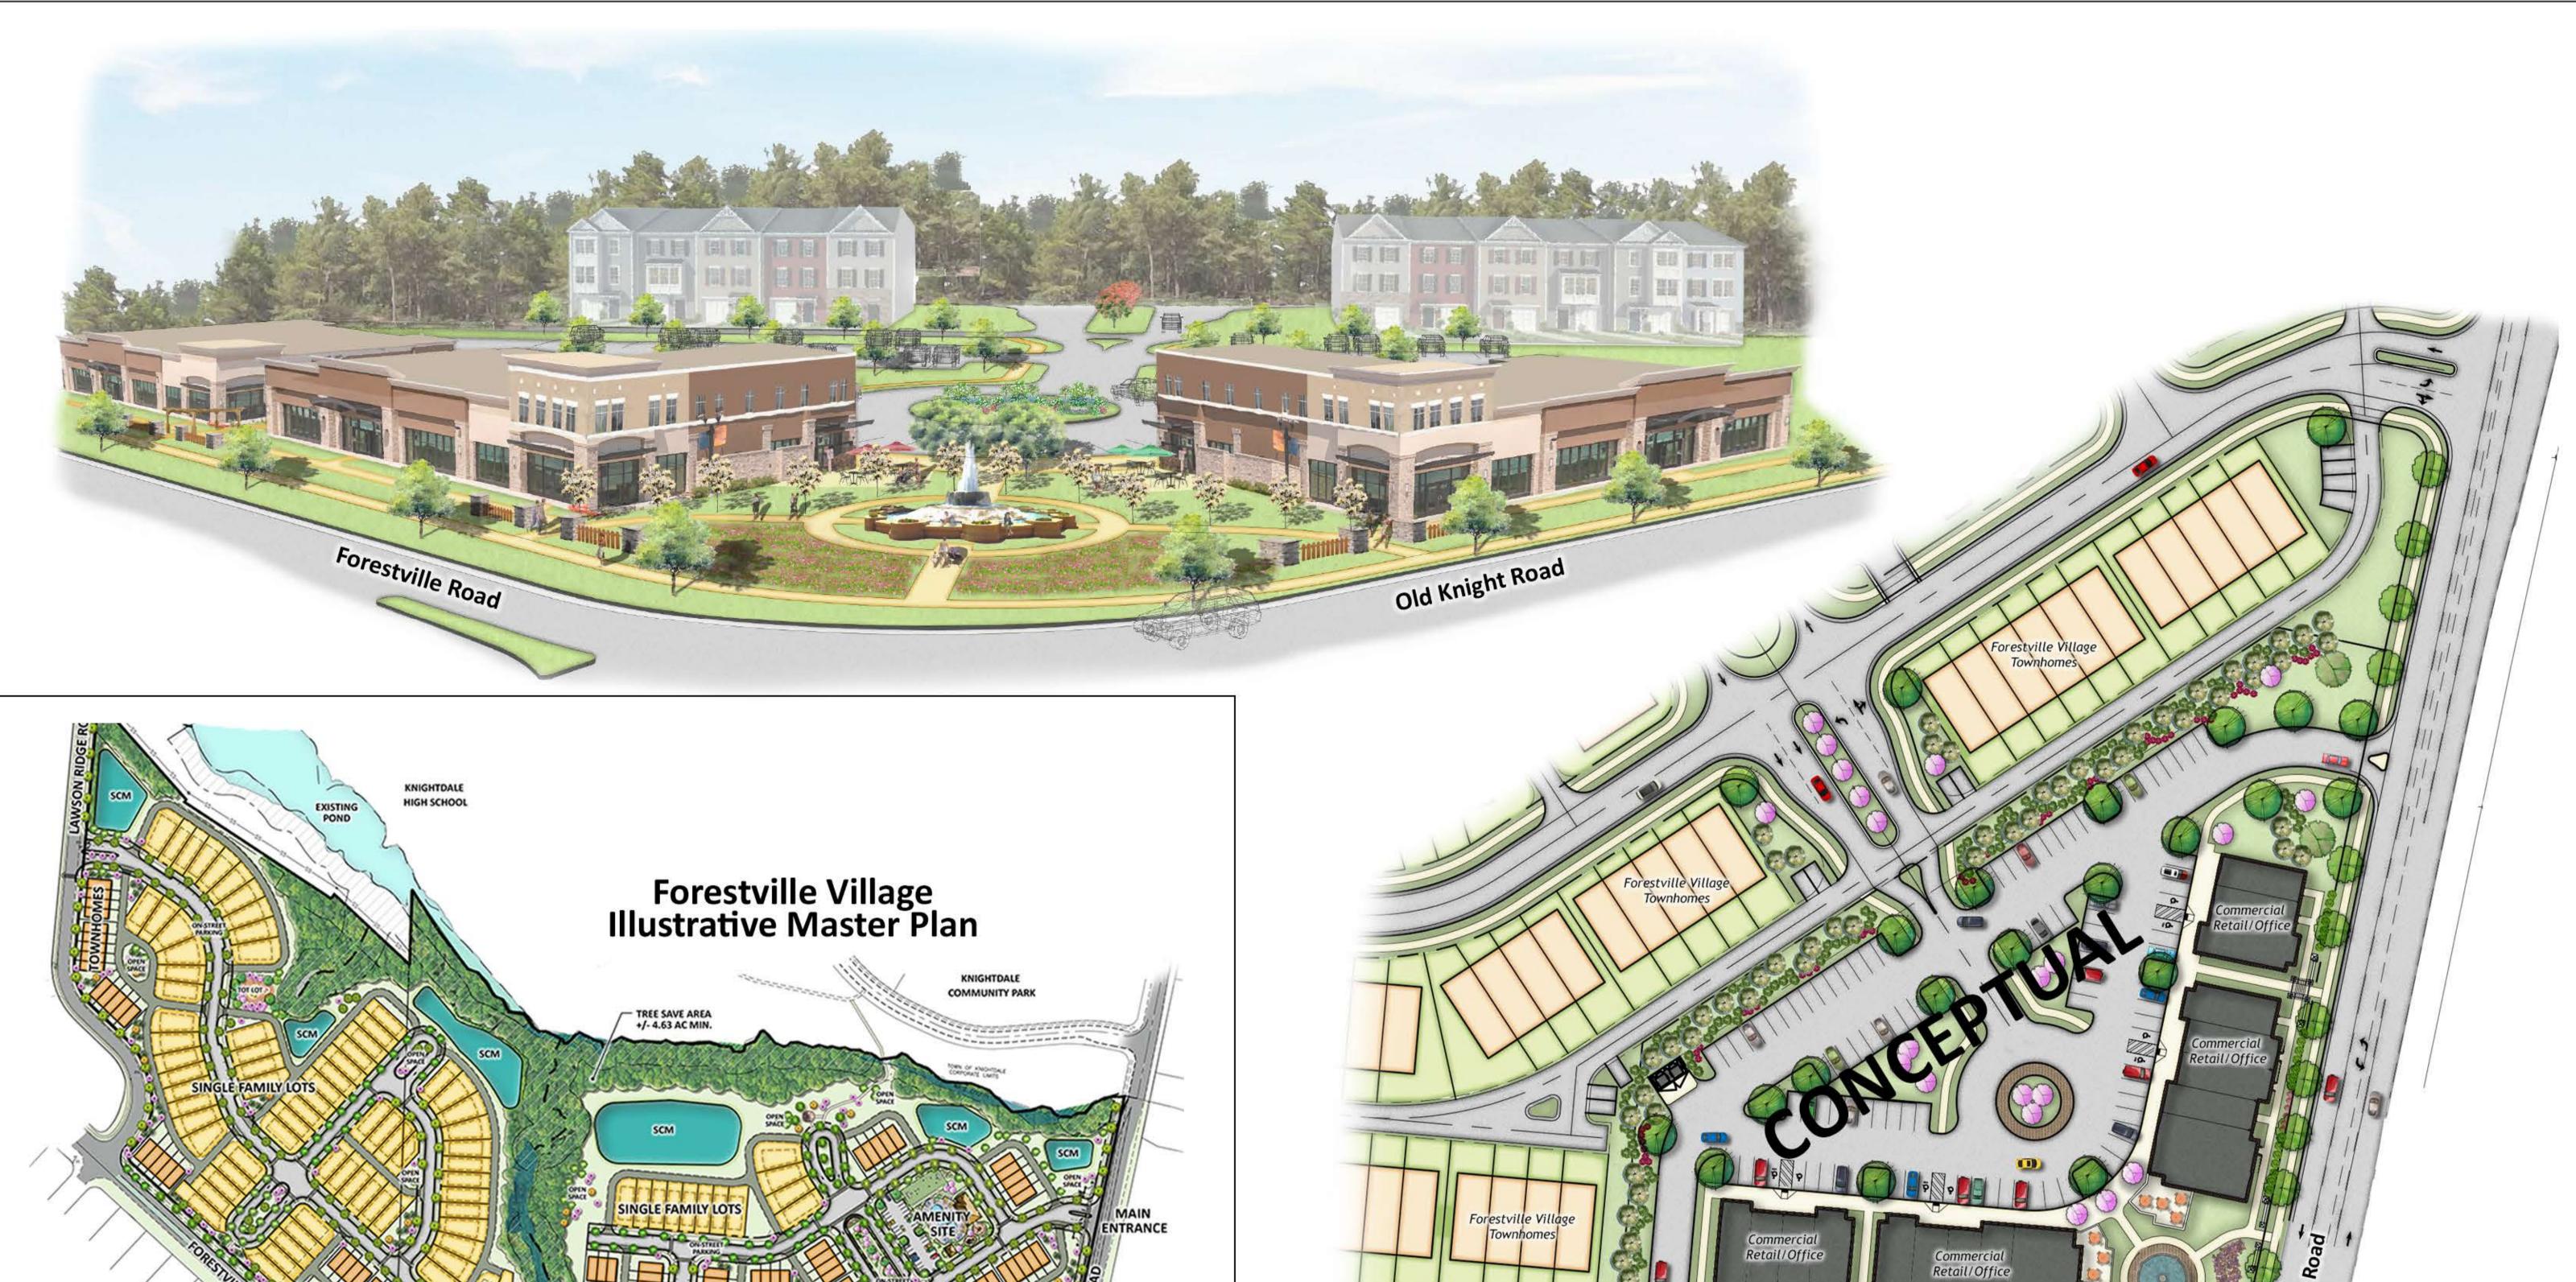

# FORESTVILLE VILLAGE PUD Master Plan

CASE # ZMA-5-19
LOCATED IN
KNIGHTDALE, NORTH CAROLINA

### **INDEX OF SHEETS REVISION DATE EXISTING CONDITONS/ ENVIRONMENTAL SURVEY** SITE PLAN C2.2 02-10-2020 **PHASING PLAN** 03-05-2020 SIGNAGE PLAN 02-10-2020 02-10-2020 03-05-2020 **UTILITY PLAN** 02-10-2020 02-10-2020 03-05-2020 02-10-2020 02-10-2020 03-05-2020 02-10-2020 03-05-2020 FORESTVILLE VILLAGE OPEN SPACE EXHIBITS

| SITE DATA FOR FORESTVILLE VILLA                                                     | AGE                                                  |                                                                                             |                                                         |                                                                                  |
|-------------------------------------------------------------------------------------|------------------------------------------------------|---------------------------------------------------------------------------------------------|---------------------------------------------------------|----------------------------------------------------------------------------------|
| TAX PARCEL ID:                                                                      | 1754585927, 1754492629                               | RECREATIONAL OPEN SPAC                                                                      | E: REQUIRED                                             | PROPOSED                                                                         |
| LOCATION:                                                                           | KNIGHTDALE, NORTH CAROLINA                           | TOTAL OPEN SPACE                                                                            | 4.54 ACRES                                              | 15.85 ACRES                                                                      |
| TOTAL SITE AREA:<br>LESS ROW DEDICATION (PROPOSED):                                 | +/- 50.64 ACRES (PER SURVEY)<br>+/- 1.11 ACRES       | ACTIVE OPEN SF<br>PASSIVE OPEN S<br>* A MINIMUM OF 50%                                      |                                                         | 13.53 ACRES                                                                      |
| TOTAL DEVELOPABLE PARCELS: PROPOSED RESIDENTIAL PARCEL: FUTURE NEIGHBORHOOD RETAIL: | +/- 49.53 ACRES<br>+/- 46.30 ACRES<br>+/- 3.23 ACRES | CALCULATIONS BASED ON RECREATION OPEN SPACE DEDICATION MATRIX (KNIGHTDALE UDO, SECTION 7.3) |                                                         |                                                                                  |
| ZONING: EXISTING: PROPOSED:                                                         | RT<br>PUD - NMX                                      | TOWNHOM                                                                                     | MILY: 86 UNITS x 3.5**<br>ES: 184 UNITS x 2.5**         | = <u>5.83 DU/AC</u><br>= <u>761 BEDROOMS</u><br>= 301 BEDROOMS<br>= 460 BEDROOMS |
| WATERSHED:                                                                          | NEUSE RIVER BASIN                                    | ** (PER UD                                                                                  | O SECTION 7.3C)                                         |                                                                                  |
| FLOODPLAIN:                                                                         | NO FLOODPLAIN IS LOCATED ON-SITE                     |                                                                                             | /4 MILE (WITH DENSITY BETWI<br>OPEN SPACE DEDICATION MA |                                                                                  |
| TOTAL PROPOSED LOTS:<br>35' x 110' SINGLE FAMILY:<br>TOWNHOMES:                     | 270 LOTS/UNITS<br>86 LOTS<br>184 UNITS               | NUMBER OF BED                                                                               | ROOMS x 260 = REQUIRED OF<br>x 260 = 197,860 SF         | PEN SPACE (SF)                                                                   |
| POTENTIAL DENSITY:                                                                  | +/- 5.83 DU/AC (270 / 46.3)                          | REQUIRED OPEN SPACE = 4.54 AC  REQUIRED ACTIVE OPEN SPACE (50% OF 4.67 AC) = 2.27 ACRES     |                                                         |                                                                                  |
| PARKING REQUIREMENTS:                                                               | , ,                                                  |                                                                                             | `                                                       | ,                                                                                |
|                                                                                     |                                                      | TREE SAVE:                                                                                  |                                                         |                                                                                  |
|                                                                                     | PER BEDROOM, 2 MAXIMUM<br>RAGE WITH 2 CAR DRIVEWAY   | REQUIRED:<br>PROPOSED:                                                                      | 4.63 AC<br>4.63 AC MIN                                  | I.                                                                               |
| TOWNHOMES:                                                                          |                                                      | LINK / NODE RATIO:                                                                          |                                                         | 1 NODES = 1.55<br>EXHIBIT ON SHEET 2.                                            |
|                                                                                     | PER BEDROOM, 2 MAXIMUM<br>RAGE WITH 2 CAR DRIVEWAY   | TYPICAL LOT SETBACKS:                                                                       | `                                                       |                                                                                  |
| DN-STREET PARKING PROVIDED  NOTERNAL STREETS: 74 SPACE                              | S PROVIDED                                           | SINGLE FAM<br>FRONT: 10' MIN<br>SIDE: 7' MIN, 3.5' P                                        | I 1<br>ER SIDE 1                                        | HOME UNIT<br>0' MIN, 25' MAX<br>2' MIN (6' PER SIDE)                             |
|                                                                                     |                                                      | (20% OF LOT<br>REAR: 30'<br>(FROM CL OF ALLEY)                                              |                                                         | 0'                                                                               |