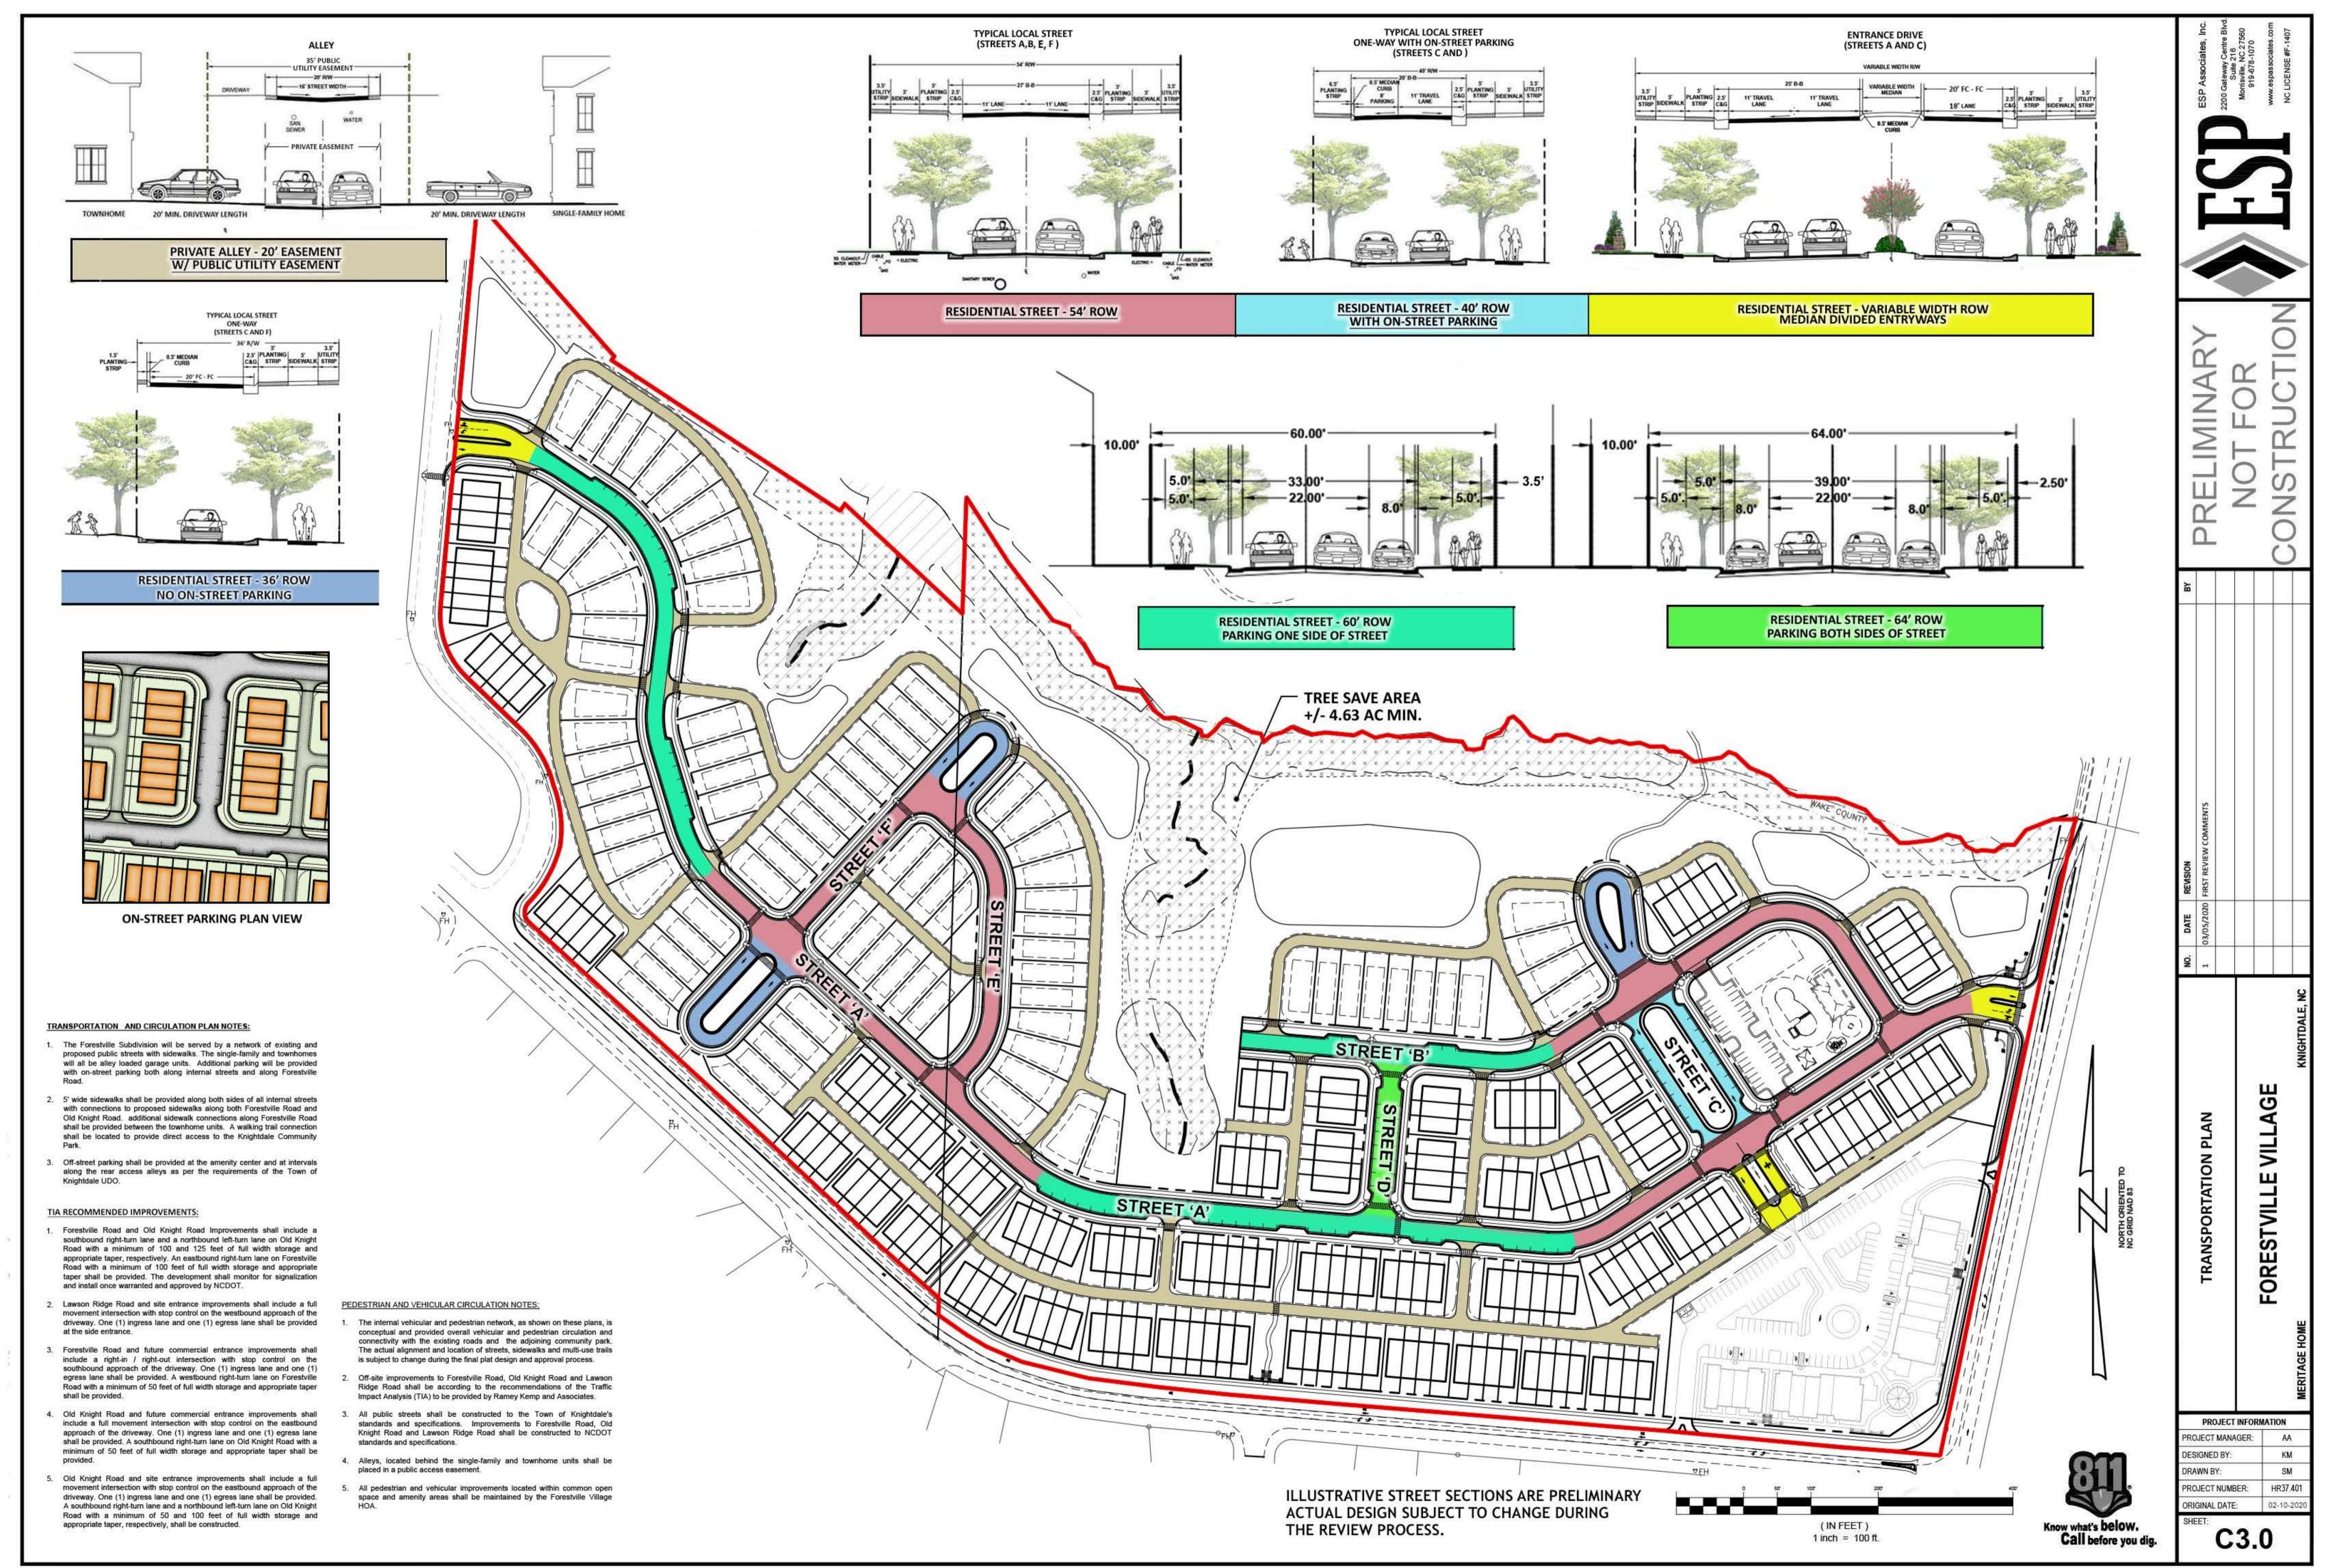

### **INDEX OF SHEETS REVISION DATE EXISTING CONDITONS/ ENVIRONMENTAL SURVEY** SITE PLAN C2.2 02-10-2020 **PHASING PLAN** 03-05-2020 SIGNAGE PLAN 02-10-2020 02-10-2020 03-05-2020 **UTILITY PLAN** 02-10-2020 02-10-2020 03-05-2020 02-10-2020 02-10-2020 03-05-2020 02-10-2020 03-05-2020 FORESTVILLE VILLAGE OPEN SPACE EXHIBITS

| SITE DATA FOR FORESTVILLE VILLA                                                     | AGE                                                  |                                                                                             |                                                         |                                                                                  |
|-------------------------------------------------------------------------------------|------------------------------------------------------|---------------------------------------------------------------------------------------------|---------------------------------------------------------|----------------------------------------------------------------------------------|
| TAX PARCEL ID:                                                                      | 1754585927, 1754492629                               | RECREATIONAL OPEN SPAC                                                                      | E: REQUIRED                                             | PROPOSED                                                                         |
| LOCATION:                                                                           | KNIGHTDALE, NORTH CAROLINA                           | TOTAL OPEN SPACE                                                                            | 4.54 ACRES                                              | 15.85 ACRES                                                                      |
| TOTAL SITE AREA:<br>LESS ROW DEDICATION (PROPOSED):                                 | +/- 50.64 ACRES (PER SURVEY)<br>+/- 1.11 ACRES       | ACTIVE OPEN SF<br>PASSIVE OPEN S<br>* A MINIMUM OF 50%                                      |                                                         | 13.53 ACRES                                                                      |
| TOTAL DEVELOPABLE PARCELS: PROPOSED RESIDENTIAL PARCEL: FUTURE NEIGHBORHOOD RETAIL: | +/- 49.53 ACRES<br>+/- 46.30 ACRES<br>+/- 3.23 ACRES | CALCULATIONS BASED ON RECREATION OPEN SPACE DEDICATION MATRIX (KNIGHTDALE UDO, SECTION 7.3) |                                                         |                                                                                  |
| ZONING: EXISTING: PROPOSED:                                                         | RT<br>PUD - NMX                                      | TOWNHOM                                                                                     | MILY: 86 UNITS x 3.5**<br>ES: 184 UNITS x 2.5**         | = <u>5.83 DU/AC</u><br>= <u>761 BEDROOMS</u><br>= 301 BEDROOMS<br>= 460 BEDROOMS |
| WATERSHED:                                                                          | NEUSE RIVER BASIN                                    | ** (PER UD                                                                                  | O SECTION 7.3C)                                         |                                                                                  |
| FLOODPLAIN:                                                                         | NO FLOODPLAIN IS LOCATED ON-SITE                     |                                                                                             | /4 MILE (WITH DENSITY BETWI<br>OPEN SPACE DEDICATION MA |                                                                                  |
| TOTAL PROPOSED LOTS:<br>35' x 110' SINGLE FAMILY:<br>TOWNHOMES:                     | 270 LOTS/UNITS<br>86 LOTS<br>184 UNITS               | NUMBER OF BED                                                                               | ROOMS x 260 = REQUIRED OF<br>x 260 = 197,860 SF         | PEN SPACE (SF)                                                                   |
| POTENTIAL DENSITY:                                                                  | +/- 5.83 DU/AC (270 / 46.3)                          | REQUIRED OPEN SPACE = 4.54 AC  REQUIRED ACTIVE OPEN SPACE (50% OF 4.67 AC) = 2.27 ACRES     |                                                         |                                                                                  |
| PARKING REQUIREMENTS:                                                               | , ,                                                  |                                                                                             | `                                                       | ,                                                                                |
|                                                                                     |                                                      | TREE SAVE:                                                                                  |                                                         |                                                                                  |
|                                                                                     | PER BEDROOM, 2 MAXIMUM<br>RAGE WITH 2 CAR DRIVEWAY   | REQUIRED:<br>PROPOSED:                                                                      | 4.63 AC<br>4.63 AC MIN                                  | I.                                                                               |
| TOWNHOMES:                                                                          |                                                      | LINK / NODE RATIO:                                                                          |                                                         | 1 NODES = 1.55<br>EXHIBIT ON SHEET 2.                                            |
|                                                                                     | PER BEDROOM, 2 MAXIMUM<br>RAGE WITH 2 CAR DRIVEWAY   | TYPICAL LOT SETBACKS:                                                                       | `                                                       |                                                                                  |
| DN-STREET PARKING PROVIDED  NOTERNAL STREETS: 74 SPACE                              | S PROVIDED                                           | SINGLE FAM<br>FRONT: 10' MIN<br>SIDE: 7' MIN, 3.5' P                                        | I 1<br>ER SIDE 1                                        | HOME UNIT<br>0' MIN, 25' MAX<br>2' MIN (6' PER SIDE)                             |
|                                                                                     |                                                      | (20% OF LOT<br>REAR: 30'<br>(FROM CL OF ALLEY)                                              |                                                         | 0'                                                                               |