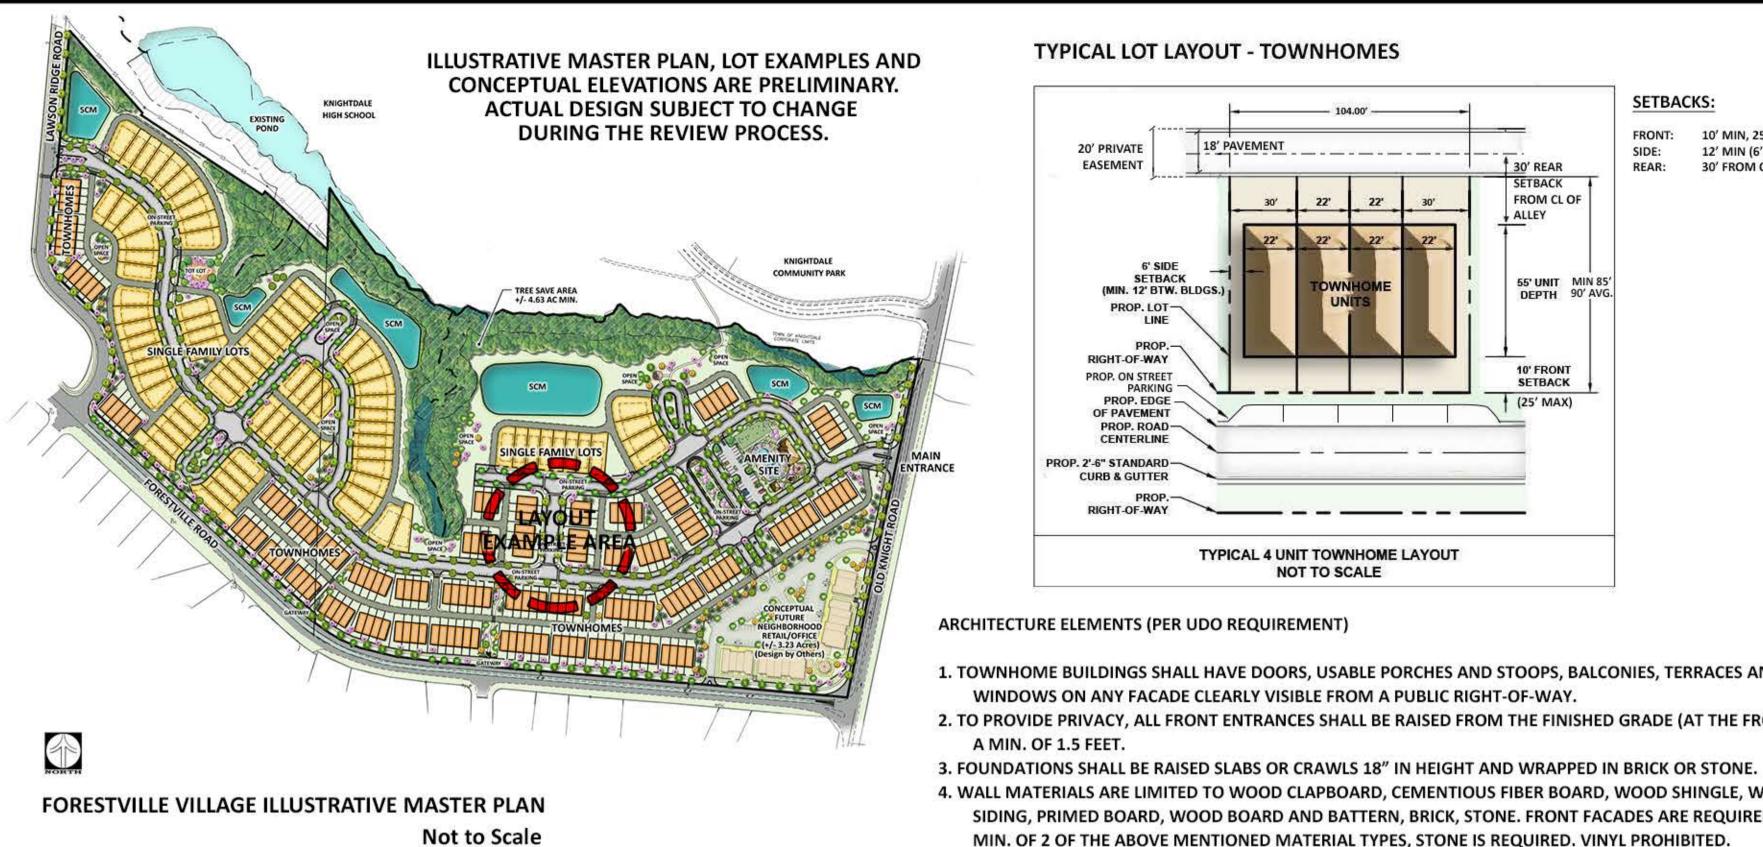

**CONCEPTUAL TOWNHOME ELEVATIONS** FOR INTERIOR TOWNHOME UNITS

PROJECT INFORMATION DESIGNED BY: PROJECT NUMBER: A-1.1

FORESTVILLE VILLAGE

ILLUSTRATIVE BUILDING ELEVATIONS EXAMPLES

Forestville Road

N.T.S.

TREE SAVE AREA +/- 4.63 AC MIN. SINGLE FAMILY LOTS CONCEPTUAL .
FUTURE
NEIGHBORHOOD
RETAIL/OFFICE
(+/- 3.23 Acres)
(Design by Others) DRAFT DO NOT RELY ON THIS DOCUMENT