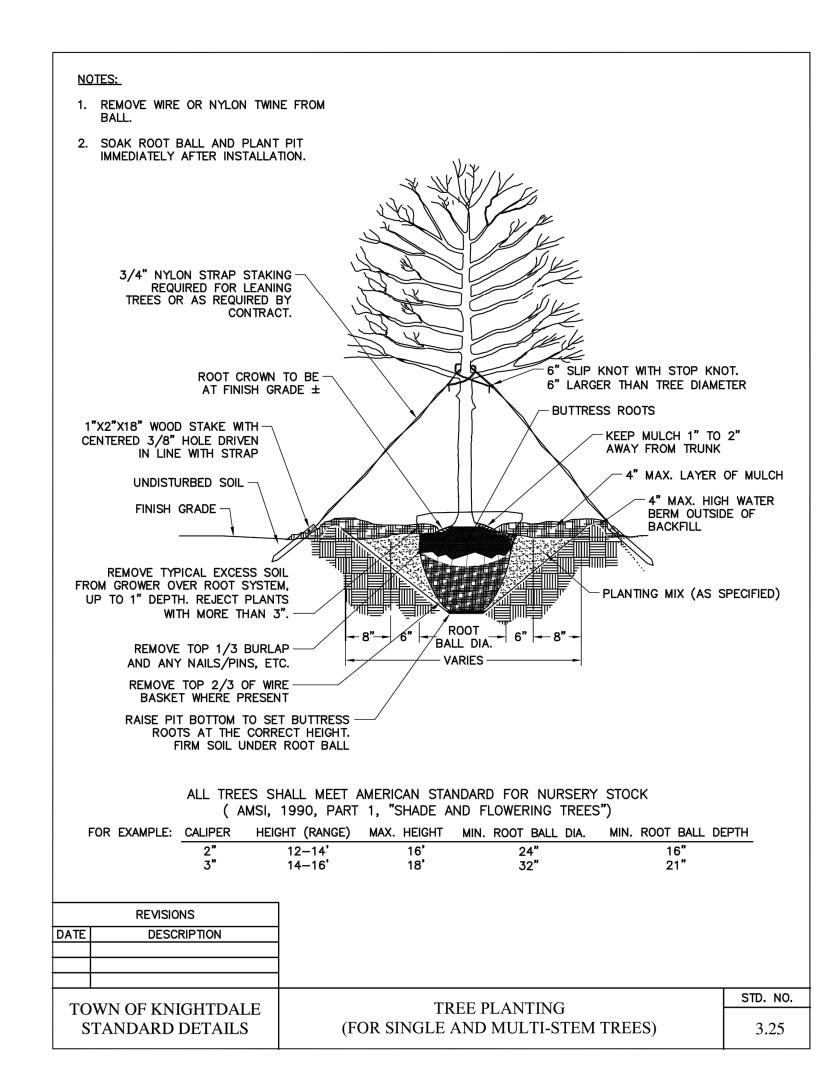

| LECTURE CONTROL OF THE CONTROL OF TH |  |

\*2' raised foundation available when required.

Backed by over 40 years of experience

© 2013 Duke Energy Corporation 151807 7/15

Lighting requirements: -250' max average spacing

-4,800 lumen min; B1, U1, G1 max on local street -12,500 lumen min; B2, U2, G2 max on collector street - Lighting should be placed in a manner to minimize the casting of shadows on sidewalks. -Lighting shall be placed as far from street trees as the landscaping plan will allow.

-Lights on newly constructed streets shall be alternately staggered on each side of the street wherever -Lighting shall be placed at all street intersections, in street curves and at the end of any street or cul-de-sac.

-Fiberglass poles -Costs for upgrades paid by developer





**20 EVERGREEN SHRUBS** 

REQUIRED PLANTINGS PER 100 LF OF BUFFER 3 CANOPY SHADE TREES 5 UNDERSTORY TREES



VARIABLE WIDTH TYPE 'C' BUFFER YARD with RETAINING WALL

**3 CANOPY SHADE TREES OR EXISTING TREES** CONTINUOUS SHRUB HEDGE

2"x4" WOOD POSTS

PLAN VIEW OF PROTECTIVE FENCING

TREE PROTECTION AREA

WARNING SIGN DETAIL

- 6' STEEL T POST

(TYPICAL)

PLAN VIEW OF PROTECTIVE FENCING

AROUND SINGLE TREE- EXPAND AS NECESSARY

(FACTORY PAINTED)

ORANGE, UV RESISTANT,

HIGH-TENSILE STRENGTH,

POLY BARRICADE FABRIC

- EXISTING

-LIMIT OF

CANOPY.

DRIPLINE

STD. NO.

2.10

- 1"x4" HORIZ. AROUND SINGLE TREE- EXPAND AS NECESSARY

- PLANT CANOPY

WOOD RAILS

MAX

8' MAX.

BY THE ENGINEER

TREE PROTECTION AREA

DO NOT ENTER

- WARNING SIGN

2. LANDSCAPING PLANS SHALL SHOW LOCATIONS OF ALL TR