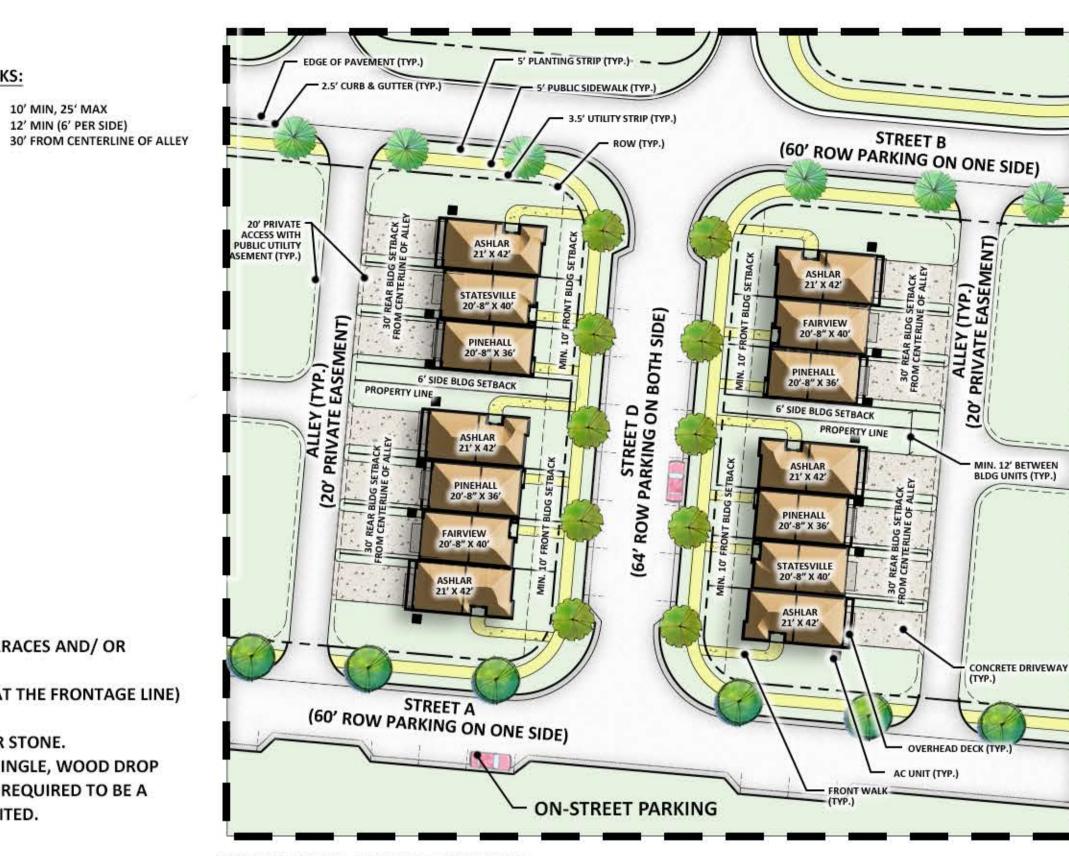

FORESTVILLE VILLAGE

PROJECT INFORMATION PROJECT MANAGER: DESIGNED BY: PROJECT NUMBER:

A-1.0

**TYPICAL LOT LAYOUT - TOWNHOMES** 

- 1. TOWNHOME BUILDINGS SHALL HAVE DOORS, USABLE PORCHES AND STOOPS, BALCONIES, TERRACES AND/ OR WINDOWS ON ANY FACADE CLEARLY VISIBLE FROM A PUBLIC RIGHT-OF-WAY.
- 2. TO PROVIDE PRIVACY, ALL FRONT ENTRANCES SHALL BE RAISED FROM THE FINISHED GRADE (AT THE FRONTAGE LINE) A MIN. OF 1.5 FEET.
- 4. WALL MATERIALS ARE LIMITED TO WOOD CLAPBOARD, CEMENTIOUS FIBER BOARD, WOOD SHINGLE, WOOD DROP SIDING, PRIMED BOARD, WOOD BOARD AND BATTERN, BRICK, STONE. FRONT FACADES ARE REQUIRED TO BE A MIN. OF 2 OF THE ABOVE MENTIONED MATERIAL TYPES, STONE IS REQUIRED. VINYL PROHIBITED.
- 5. ROOFS SHALL HAVE A PITCH BETWEEN 6:12 AND 12:12.
- 6. EAVES SHALL PROJECT 8" 12".
- 7. DESIGN DEALS FOR ENTRANCES, BUILDING OFF-SETS, FACADES, AND ROOF FOUND IN SEC 5.8.C.4.
- 8. ALL FRONT DOORS WILL HAVE WINDOW INSERT.

TOWNHOME LAYOUT EXAMPLE NOT TO SCALE