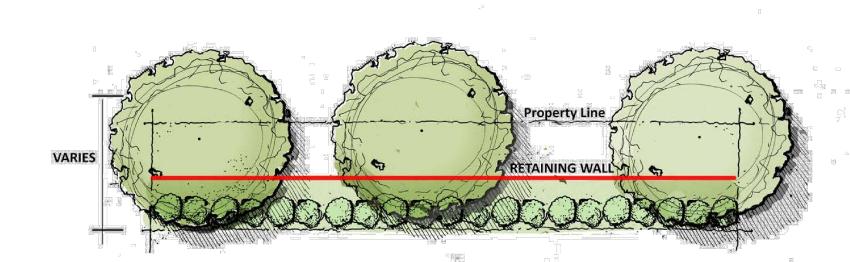

-Fiberglass poles -Costs for upgrades paid by developer

**20 EVERGREEN SHRUBS** 

REQUIRED PLANTINGS PER 100 LF OF BUFFER 3 CANOPY SHADE TREES 5 UNDERSTORY TREES

VARIABLE WIDTH TYPE 'C' BUFFER YARD with RETAINING WALL