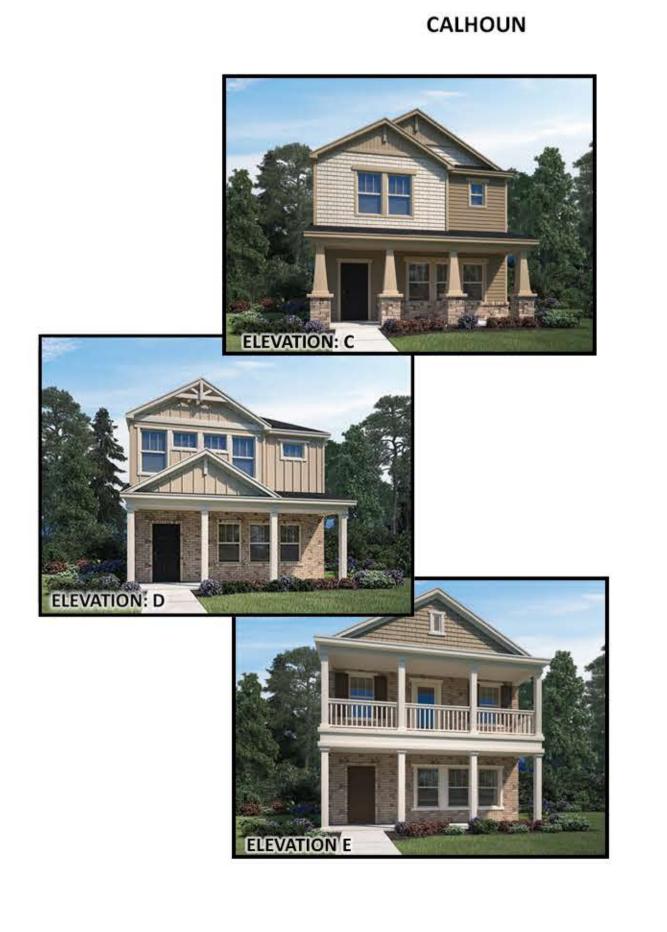

# REPRESENTATIVE EXAMPLES OF SINGLE FAMILY HOUSE ELEVATIONS

NOTE: THESE ELEVATIONS ARE CONCEPTUAL, ACTUAL COLORS AND MATERIALS MAY CHANGE

AND UTILITY EASEMENT -2.5' CURB & GUTTER SINGLE FAMILY LOT LAYOUT EXAMPLES ILLUSTRATIVE BUILDING ELEVATIONS EXAMPLES