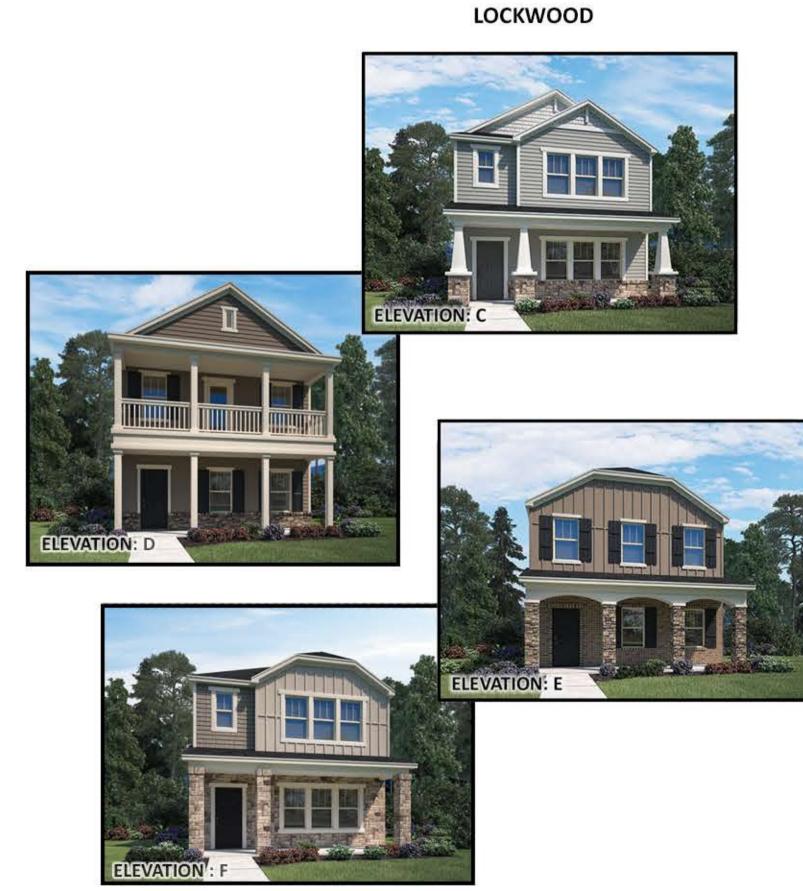

### REPRESENTATIVE EXAMPLES OF TOWNHOME ELEVATIONS

10' MIN, 25' MAX

12' MIN (6' PER SIDE)

NOTE: THESE ELEVATIONS ARE CONCEPTUAL, ACTUAL COLORS AND MATERIALS MAY CHANGE

**CONCEPTUAL TOWNHOME ELEVATIONS** FOR UNITS FACING FORESTVILLE ROAD

**CONCEPTUAL TOWNHOME ELEVATIONS** FOR INTERIOR TOWNHOME UNITS

PROJECT INFORMATION DESIGNED BY: PROJECT NUMBER: A-1.1

FORESTVILLE VILLAGE

ILLUSTRATIVE BUILDING ELEVATIONS EXAMPLES

Forestville Road

N.T.S.

TREE SAVE AREA +/- 4.63 AC MIN. SINGLE FAMILY LOTS CONCEPTUAL .
FUTURE
NEIGHBORHOOD
RETAIL/OFFICE
(+/- 3.23 Acres)
(Design by Others) DRAFT DO NOT RELY ON THIS DOCUMENT