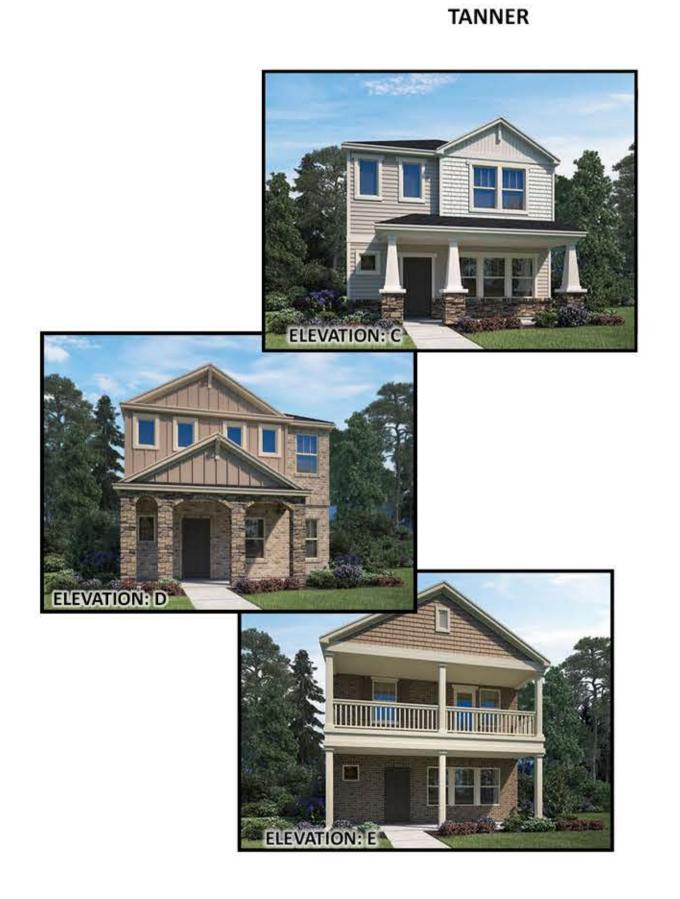

# REPRESENTATIVE EXAMPLES OF SINGLE FAMILY HOUSE ELEVATIONS

NOTE: THESE ELEVATIONS ARE CONCEPTUAL, ACTUAL COLORS AND MATERIALS MAY CHANGE

AND UTILITY EASEMENT -2.5' CURB & GUTTER SINGLE FAMILY LOT LAYOUT EXAMPLES ILLUSTRATIVE BUILDING ELEVATIONS EXAMPLES