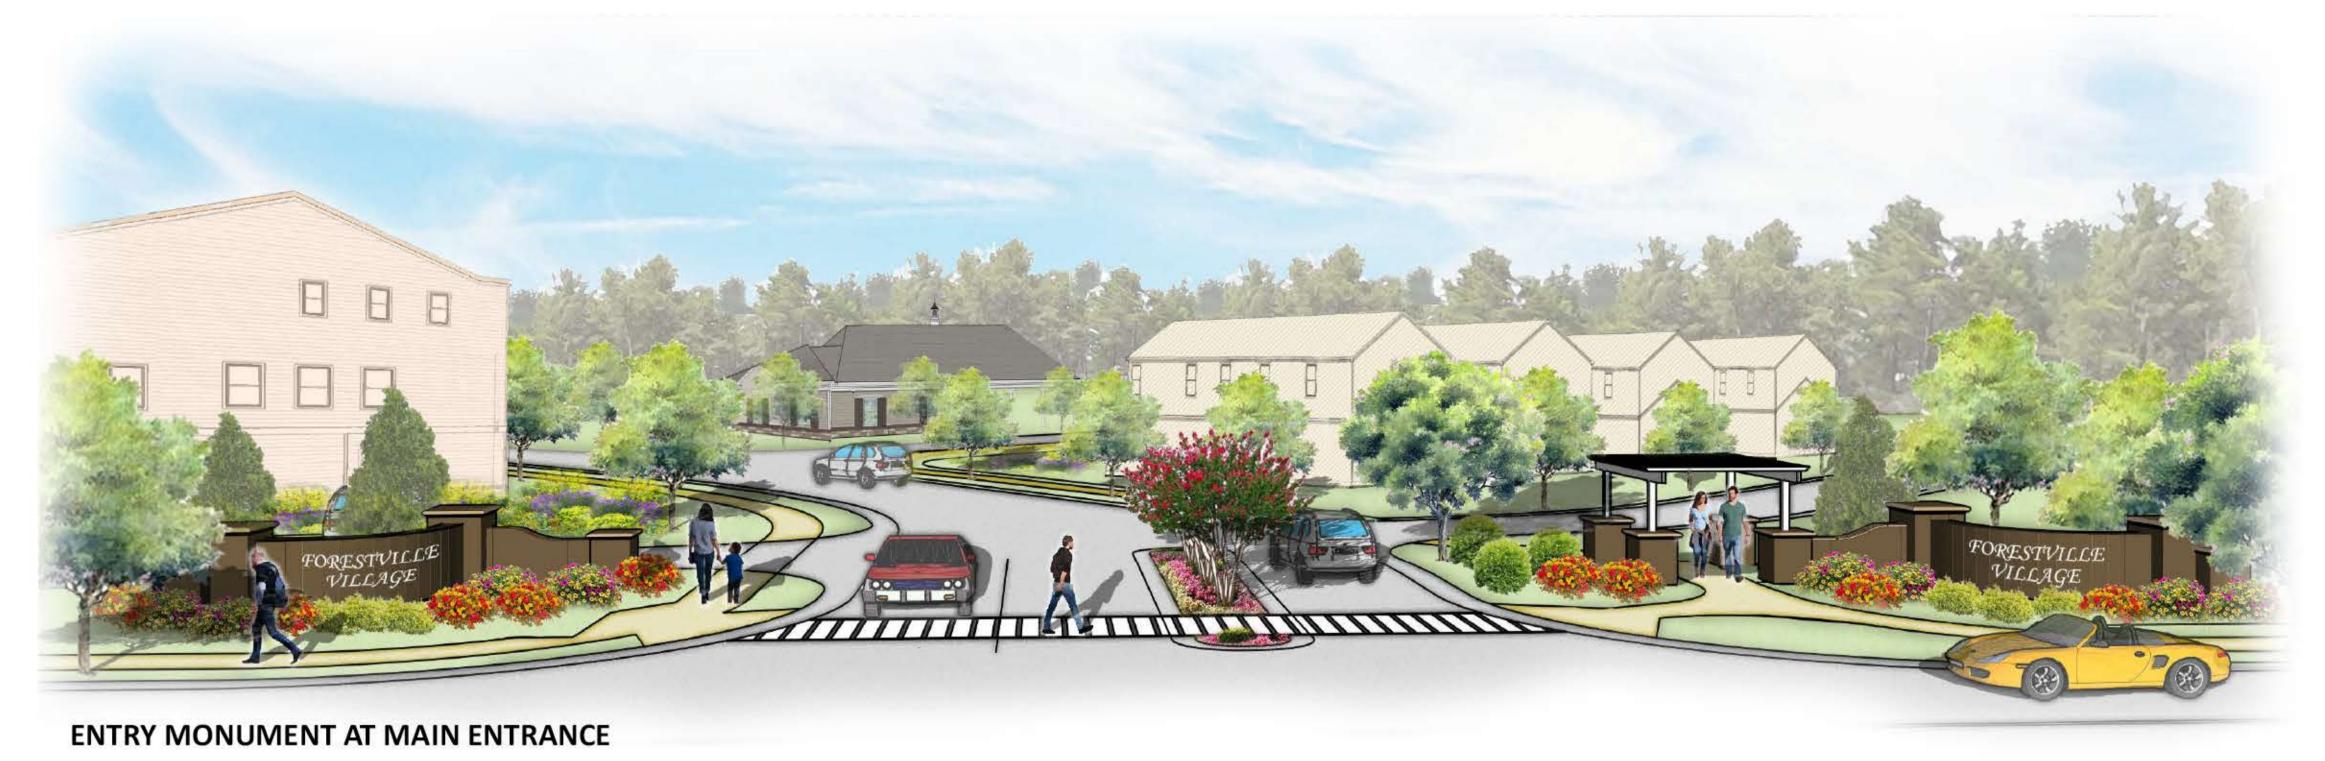

NOTE: CONCEPTUAL HARDSCAPE AND LANDSCAPE DESIGN. ACTUAL PLANTING PLAN TO BE PRODUCED DURING C.D. REVIEW.

1 ENTRY MONUMENT AT MAIN ENTRANCE

2 PEDESTRIAN GATEWAY

N.T.S.

# Forestville Village Entry Monument Exhibits

2. Trailhead Gathering Space Gazebo, walking path, Seating