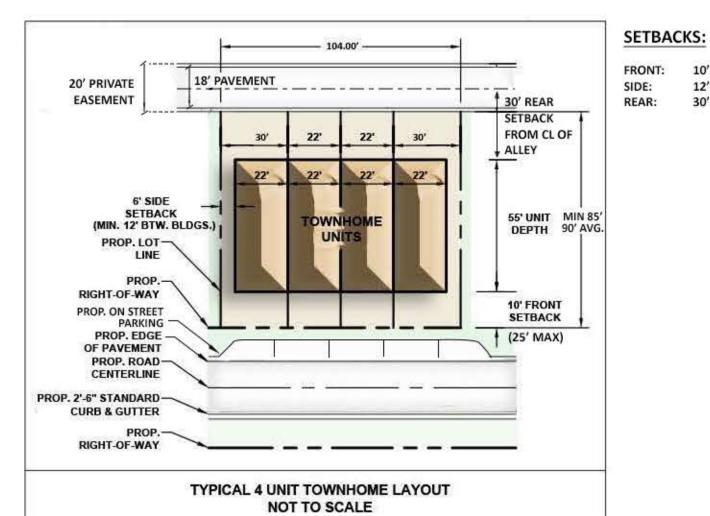

FORESTVILLE VILLAGE

PROJECT INFORMATION PROJECT MANAGER: DESIGNED BY: PROJECT NUMBER:

A-1.0

**TYPICAL LOT LAYOUT - TOWNHOMES** 

- 1. TOWNHOME BUILDINGS SHALL HAVE DOORS, USABLE PORCHES AND STOOPS, BALCONIES, TERRACES AND/ OR WINDOWS ON ANY FACADE CLEARLY VISIBLE FROM A PUBLIC RIGHT-OF-WAY.
- 2. TO PROVIDE PRIVACY, ALL FRONT ENTRANCES SHALL BE RAISED FROM THE FINISHED GRADE (AT THE FRONTAGE LINE) A MIN. OF 1.5 FEET.
- 4. WALL MATERIALS ARE LIMITED TO WOOD CLAPBOARD, CEMENTIOUS FIBER BOARD, WOOD SHINGLE, WOOD DROP SIDING, PRIMED BOARD, WOOD BOARD AND BATTERN, BRICK, STONE. FRONT FACADES ARE REQUIRED TO BE A MIN. OF 2 OF THE ABOVE MENTIONED MATERIAL TYPES, STONE IS REQUIRED. VINYL PROHIBITED.
- 5. ROOFS SHALL HAVE A PITCH BETWEEN 6:12 AND 12:12.
- 6. EAVES SHALL PROJECT 8" 12".
- 7. DESIGN DEALS FOR ENTRANCES, BUILDING OFF-SETS, FACADES, AND ROOF FOUND IN SEC 5.8.C.4.
- 8. ALL FRONT DOORS WILL HAVE WINDOW INSERT.