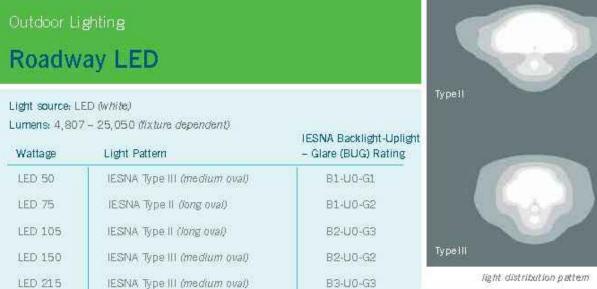

A name you can trust today ... and tomorrow

Roadway LED LED 50 | 75 | 105 | 150 | 215 | 280 watts The Roadway LED is a green solution and great (Light Emitting Diode) fit for streets, roads, long, narrow areas and parking lots. This energy-efficient luminaire Mounting heights 25', 30', 35' delivers the light where it is needed while increasing visibility and reducing spill light to Gray, Black adjoining properties. Choose low to medium light output on wood or fiberglass poles (or Fiberglass

B3-U0-G4

LED 280 IESNA Type III (medium oval) Cd or temperature: 4,000K

| Poles available:                           |                 |                                                                                                                                                                                                                                                                                                                                                                                                                                                                                                                                                                                                                                                                                                                                                                                                                                                                                                                                                                                                                                                                                                                                                                                                                                                                                                                                                                                                                                                                                                                                                                                                                                                                                                                                                                                                                                                                                                                                                                                                                                                                                                                                |  |
|--------------------------------------------|-----------------|--------------------------------------------------------------------------------------------------------------------------------------------------------------------------------------------------------------------------------------------------------------------------------------------------------------------------------------------------------------------------------------------------------------------------------------------------------------------------------------------------------------------------------------------------------------------------------------------------------------------------------------------------------------------------------------------------------------------------------------------------------------------------------------------------------------------------------------------------------------------------------------------------------------------------------------------------------------------------------------------------------------------------------------------------------------------------------------------------------------------------------------------------------------------------------------------------------------------------------------------------------------------------------------------------------------------------------------------------------------------------------------------------------------------------------------------------------------------------------------------------------------------------------------------------------------------------------------------------------------------------------------------------------------------------------------------------------------------------------------------------------------------------------------------------------------------------------------------------------------------------------------------------------------------------------------------------------------------------------------------------------------------------------------------------------------------------------------------------------------------------------|--|
| Name                                       | Mounting height | Color                                                                                                                                                                                                                                                                                                                                                                                                                                                                                                                                                                                                                                                                                                                                                                                                                                                                                                                                                                                                                                                                                                                                                                                                                                                                                                                                                                                                                                                                                                                                                                                                                                                                                                                                                                                                                                                                                                                                                                                                                                                                                                                          |  |
| Fiberglass                                 | 25', 30', 35'   | Gray                                                                                                                                                                                                                                                                                                                                                                                                                                                                                                                                                                                                                                                                                                                                                                                                                                                                                                                                                                                                                                                                                                                                                                                                                                                                                                                                                                                                                                                                                                                                                                                                                                                                                                                                                                                                                                                                                                                                                                                                                                                                                                                           |  |
| Fiberglass                                 | 25', 30', 35'   | Black (additional cost)                                                                                                                                                                                                                                                                                                                                                                                                                                                                                                                                                                                                                                                                                                                                                                                                                                                                                                                                                                                                                                                                                                                                                                                                                                                                                                                                                                                                                                                                                                                                                                                                                                                                                                                                                                                                                                                                                                                                                                                                                                                                                                        |  |
| Wood                                       | 25', 30', 35'   | Standard                                                                                                                                                                                                                                                                                                                                                                                                                                                                                                                                                                                                                                                                                                                                                                                                                                                                                                                                                                                                                                                                                                                                                                                                                                                                                                                                                                                                                                                                                                                                                                                                                                                                                                                                                                                                                                                                                                                                                                                                                                                                                                                       |  |
| Metal (special conditions)*                | 25', 30', 35'   | Gray                                                                                                                                                                                                                                                                                                                                                                                                                                                                                                                                                                                                                                                                                                                                                                                                                                                                                                                                                                                                                                                                                                                                                                                                                                                                                                                                                                                                                                                                                                                                                                                                                                                                                                                                                                                                                                                                                                                                                                                                                                                                                                                           |  |
| Features                                   |                 | Benefits                                                                                                                                                                                                                                                                                                                                                                                                                                                                                                                                                                                                                                                                                                                                                                                                                                                                                                                                                                                                                                                                                                                                                                                                                                                                                                                                                                                                                                                                                                                                                                                                                                                                                                                                                                                                                                                                                                                                                                                                                                                                                                                       |  |
| Little or no installation cost             |                 | Frees up capital for other projects                                                                                                                                                                                                                                                                                                                                                                                                                                                                                                                                                                                                                                                                                                                                                                                                                                                                                                                                                                                                                                                                                                                                                                                                                                                                                                                                                                                                                                                                                                                                                                                                                                                                                                                                                                                                                                                                                                                                                                                                                                                                                            |  |
| Design services by lighting professiona    | ls included     | Meets industry standards and lighting ordinances                                                                                                                                                                                                                                                                                                                                                                                                                                                                                                                                                                                                                                                                                                                                                                                                                                                                                                                                                                                                                                                                                                                                                                                                                                                                                                                                                                                                                                                                                                                                                                                                                                                                                                                                                                                                                                                                                                                                                                                                                                                                               |  |
| Maintenance included                       |                 | Eliminates high and unexpected repair bills                                                                                                                                                                                                                                                                                                                                                                                                                                                                                                                                                                                                                                                                                                                                                                                                                                                                                                                                                                                                                                                                                                                                                                                                                                                                                                                                                                                                                                                                                                                                                                                                                                                                                                                                                                                                                                                                                                                                                                                                                                                                                    |  |
| Electricity included                       |                 | Less expensive than metered service                                                                                                                                                                                                                                                                                                                                                                                                                                                                                                                                                                                                                                                                                                                                                                                                                                                                                                                                                                                                                                                                                                                                                                                                                                                                                                                                                                                                                                                                                                                                                                                                                                                                                                                                                                                                                                                                                                                                                                                                                                                                                            |  |
| Warranty included                          |                 | Worry-free                                                                                                                                                                                                                                                                                                                                                                                                                                                                                                                                                                                                                                                                                                                                                                                                                                                                                                                                                                                                                                                                                                                                                                                                                                                                                                                                                                                                                                                                                                                                                                                                                                                                                                                                                                                                                                                                                                                                                                                                                                                                                                                     |  |
| One low monthly cost on your electric bill |                 | Convenience and savings for you                                                                                                                                                                                                                                                                                                                                                                                                                                                                                                                                                                                                                                                                                                                                                                                                                                                                                                                                                                                                                                                                                                                                                                                                                                                                                                                                                                                                                                                                                                                                                                                                                                                                                                                                                                                                                                                                                                                                                                                                                                                                                                |  |
| Turnkey operation                          |                 | Provides hassle-free installation and service                                                                                                                                                                                                                                                                                                                                                                                                                                                                                                                                                                                                                                                                                                                                                                                                                                                                                                                                                                                                                                                                                                                                                                                                                                                                                                                                                                                                                                                                                                                                                                                                                                                                                                                                                                                                                                                                                                                                                                                                                                                                                  |  |
|                                            |                 | LECTURE CONTROL OF THE CONTROL OF TH |  |