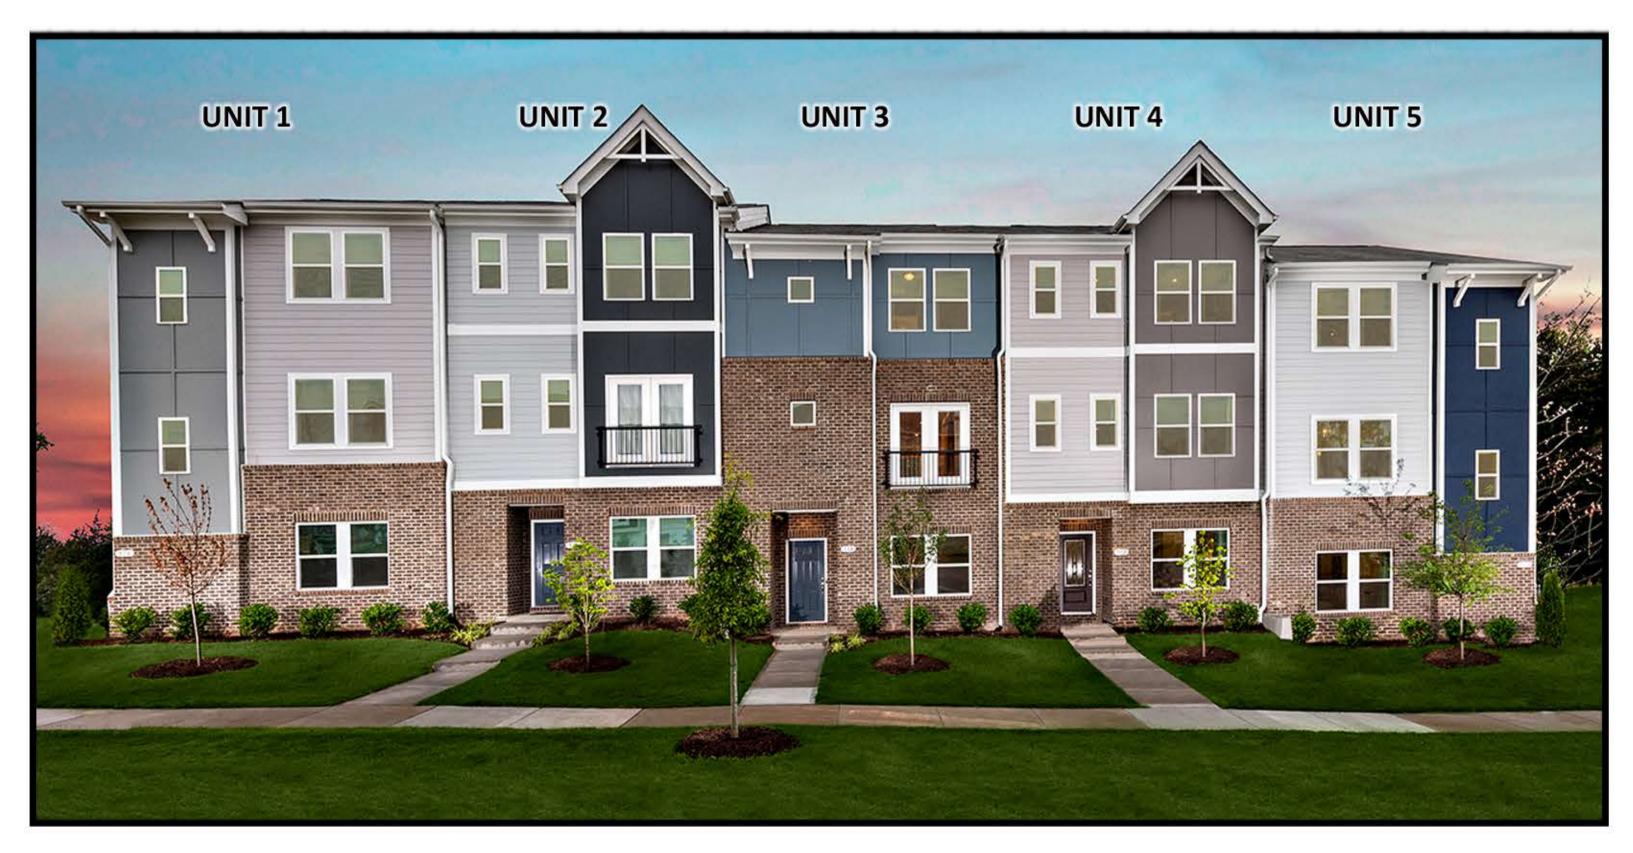

### REPRESENTATIVE EXAMPLES OF TOWNHOME ELEVATIONS

10' MIN, 25' MAX

12' MIN (6' PER SIDE)

NOTE: THESE ELEVATIONS ARE CONCEPTUAL, ACTUAL COLORS AND MATERIALS MAY CHANGE

**CONCEPTUAL TOWNHOME ELEVATIONS** FOR UNITS FACING FORESTVILLE ROAD

**CONCEPTUAL TOWNHOME ELEVATIONS** FOR INTERIOR TOWNHOME UNITS

PROJECT INFORMATION DESIGNED BY: PROJECT NUMBER: A-1.1

FORESTVILLE VILLAGE

ILLUSTRATIVE BUILDING ELEVATIONS EXAMPLES

Forestville Road

N.T.S.

TREE SAVE AREA +/- 4.63 AC MIN. SINGLE FAMILY LOTS CONCEPTUAL .
FUTURE
NEIGHBORHOOD
RETAIL/OFFICE
(+/- 3.23 Acres)
(Design by Others) DRAFT DO NOT RELY ON THIS DOCUMENT