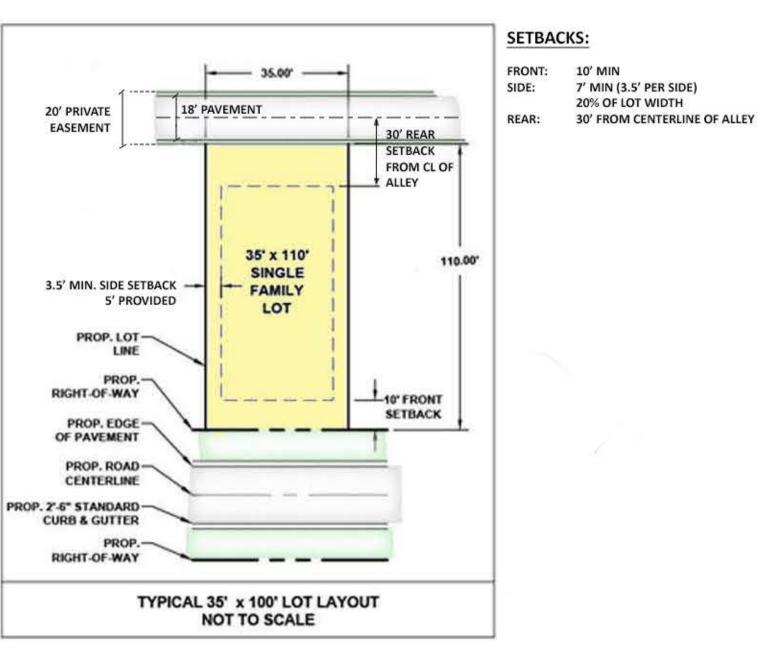

| SITE DATA FOR FORESTVILLE VILLA                                                     | AGE                                                  |                                                                                             |                                                         |                                                                                  |
|-------------------------------------------------------------------------------------|------------------------------------------------------|---------------------------------------------------------------------------------------------|---------------------------------------------------------|----------------------------------------------------------------------------------|
| TAX PARCEL ID:                                                                      | 1754585927, 1754492629                               | RECREATIONAL OPEN SPAC                                                                      | E: REQUIRED                                             | PROPOSED                                                                         |
| LOCATION:                                                                           | KNIGHTDALE, NORTH CAROLINA                           | TOTAL OPEN SPACE                                                                            | 4.54 ACRES                                              | 15.85 ACRES                                                                      |
| TOTAL SITE AREA:<br>LESS ROW DEDICATION (PROPOSED):                                 | +/- 50.64 ACRES (PER SURVEY)<br>+/- 1.11 ACRES       | ACTIVE OPEN SF<br>PASSIVE OPEN S<br>* A MINIMUM OF 50%                                      |                                                         | 13.53 ACRES                                                                      |
| TOTAL DEVELOPABLE PARCELS: PROPOSED RESIDENTIAL PARCEL: FUTURE NEIGHBORHOOD RETAIL: | +/- 49.53 ACRES<br>+/- 46.30 ACRES<br>+/- 3.23 ACRES | CALCULATIONS BASED ON RECREATION OPEN SPACE DEDICATION MATRIX (KNIGHTDALE UDO, SECTION 7.3) |                                                         |                                                                                  |
| ZONING: EXISTING: PROPOSED:                                                         | RT<br>PUD - NMX                                      | TOWNHOM                                                                                     | MILY: 86 UNITS x 3.5**<br>ES: 184 UNITS x 2.5**         | = <u>5.83 DU/AC</u><br>= <u>761 BEDROOMS</u><br>= 301 BEDROOMS<br>= 460 BEDROOMS |
| WATERSHED:                                                                          | NEUSE RIVER BASIN                                    | ** (PER UD                                                                                  | O SECTION 7.3C)                                         |                                                                                  |
| FLOODPLAIN:                                                                         | NO FLOODPLAIN IS LOCATED ON-SITE                     |                                                                                             | /4 MILE (WITH DENSITY BETWI<br>OPEN SPACE DEDICATION MA |                                                                                  |
| TOTAL PROPOSED LOTS:<br>35' x 110' SINGLE FAMILY:<br>TOWNHOMES:                     | 270 LOTS/UNITS<br>86 LOTS<br>184 UNITS               | NUMBER OF BED                                                                               | ROOMS x 260 = REQUIRED OF<br>x 260 = 197,860 SF         | PEN SPACE (SF)                                                                   |
| POTENTIAL DENSITY:                                                                  | +/- 5.83 DU/AC (270 / 46.3)                          | REQUIRED OPEN SPACE = 4.54 AC  REQUIRED ACTIVE OPEN SPACE (50% OF 4.67 AC) = 2.27 ACRES     |                                                         |                                                                                  |
| PARKING REQUIREMENTS:                                                               | , ,                                                  |                                                                                             | `                                                       | ,                                                                                |
|                                                                                     |                                                      | TREE SAVE:                                                                                  |                                                         |                                                                                  |
|                                                                                     | PER BEDROOM, 2 MAXIMUM<br>RAGE WITH 2 CAR DRIVEWAY   | REQUIRED:<br>PROPOSED:                                                                      | 4.63 AC<br>4.63 AC MIN                                  | I.                                                                               |
| TOWNHOMES:                                                                          |                                                      | LINK / NODE RATIO:                                                                          |                                                         | 1 NODES = 1.55<br>EXHIBIT ON SHEET 2.                                            |
|                                                                                     | PER BEDROOM, 2 MAXIMUM<br>RAGE WITH 2 CAR DRIVEWAY   | TYPICAL LOT SETBACKS:                                                                       | `                                                       |                                                                                  |
| DN-STREET PARKING PROVIDED  NOTERNAL STREETS: 74 SPACE                              | S PROVIDED                                           | SINGLE FAM<br>FRONT: 10' MIN<br>SIDE: 7' MIN, 3.5' P                                        | I 1<br>ER SIDE 1                                        | HOME UNIT<br>0' MIN, 25' MAX<br>2' MIN (6' PER SIDE)                             |
|                                                                                     |                                                      | (20% OF LOT<br>REAR: 30'<br>(FROM CL OF ALLEY)                                              |                                                         | 0'                                                                               |

### TYPICAL LOT LAYOUT - SINGLE-FAMILY

- 1. USEABLE PORCHES AND STOOPS ARE AT LEAST SIX (6) FEET DEEP AND EXTEND MORE THAN 50% OF THE FACADE.
- 2. TO PROVIDE PRIVACY, ALL FRONT ENTRANCES SHALL BE RAISED FROM THE FINISHED GRADE (AT THE FRONTAGE LINE) A MIN. OF 1.5 FEET.
- 3. FOUNDATIONS SHALL BE RAISED SLABS, STEM WALL, OR CRAWLS 18" IN HEIGHT AND WRAPPED IN BRICK OR STONE.
- 4. WALL MATERIALS ARE LIMITED TO WOOD CLAPBOARD, CEMENTIOUS FIBER BOARD, WOOD SHINGLE, WOOD DROP SIDING, PRIMED BOARD, WOOD BOARD AND BATTERN, BRICK, STONE. FRONT FACADES ARE REQUIRED TO BE A MIN. OF 2 OF THE ABOVE MENTIONED MATERIAL TYPES, STONE IS REQUIRED. VINYL PROHIBITED.
- 5. ROOFS SHALL HAVE A PITCH BETWEEN 6:12 AND 12:12.
- 6. EAVES SHALL PROJECT 8" 12".