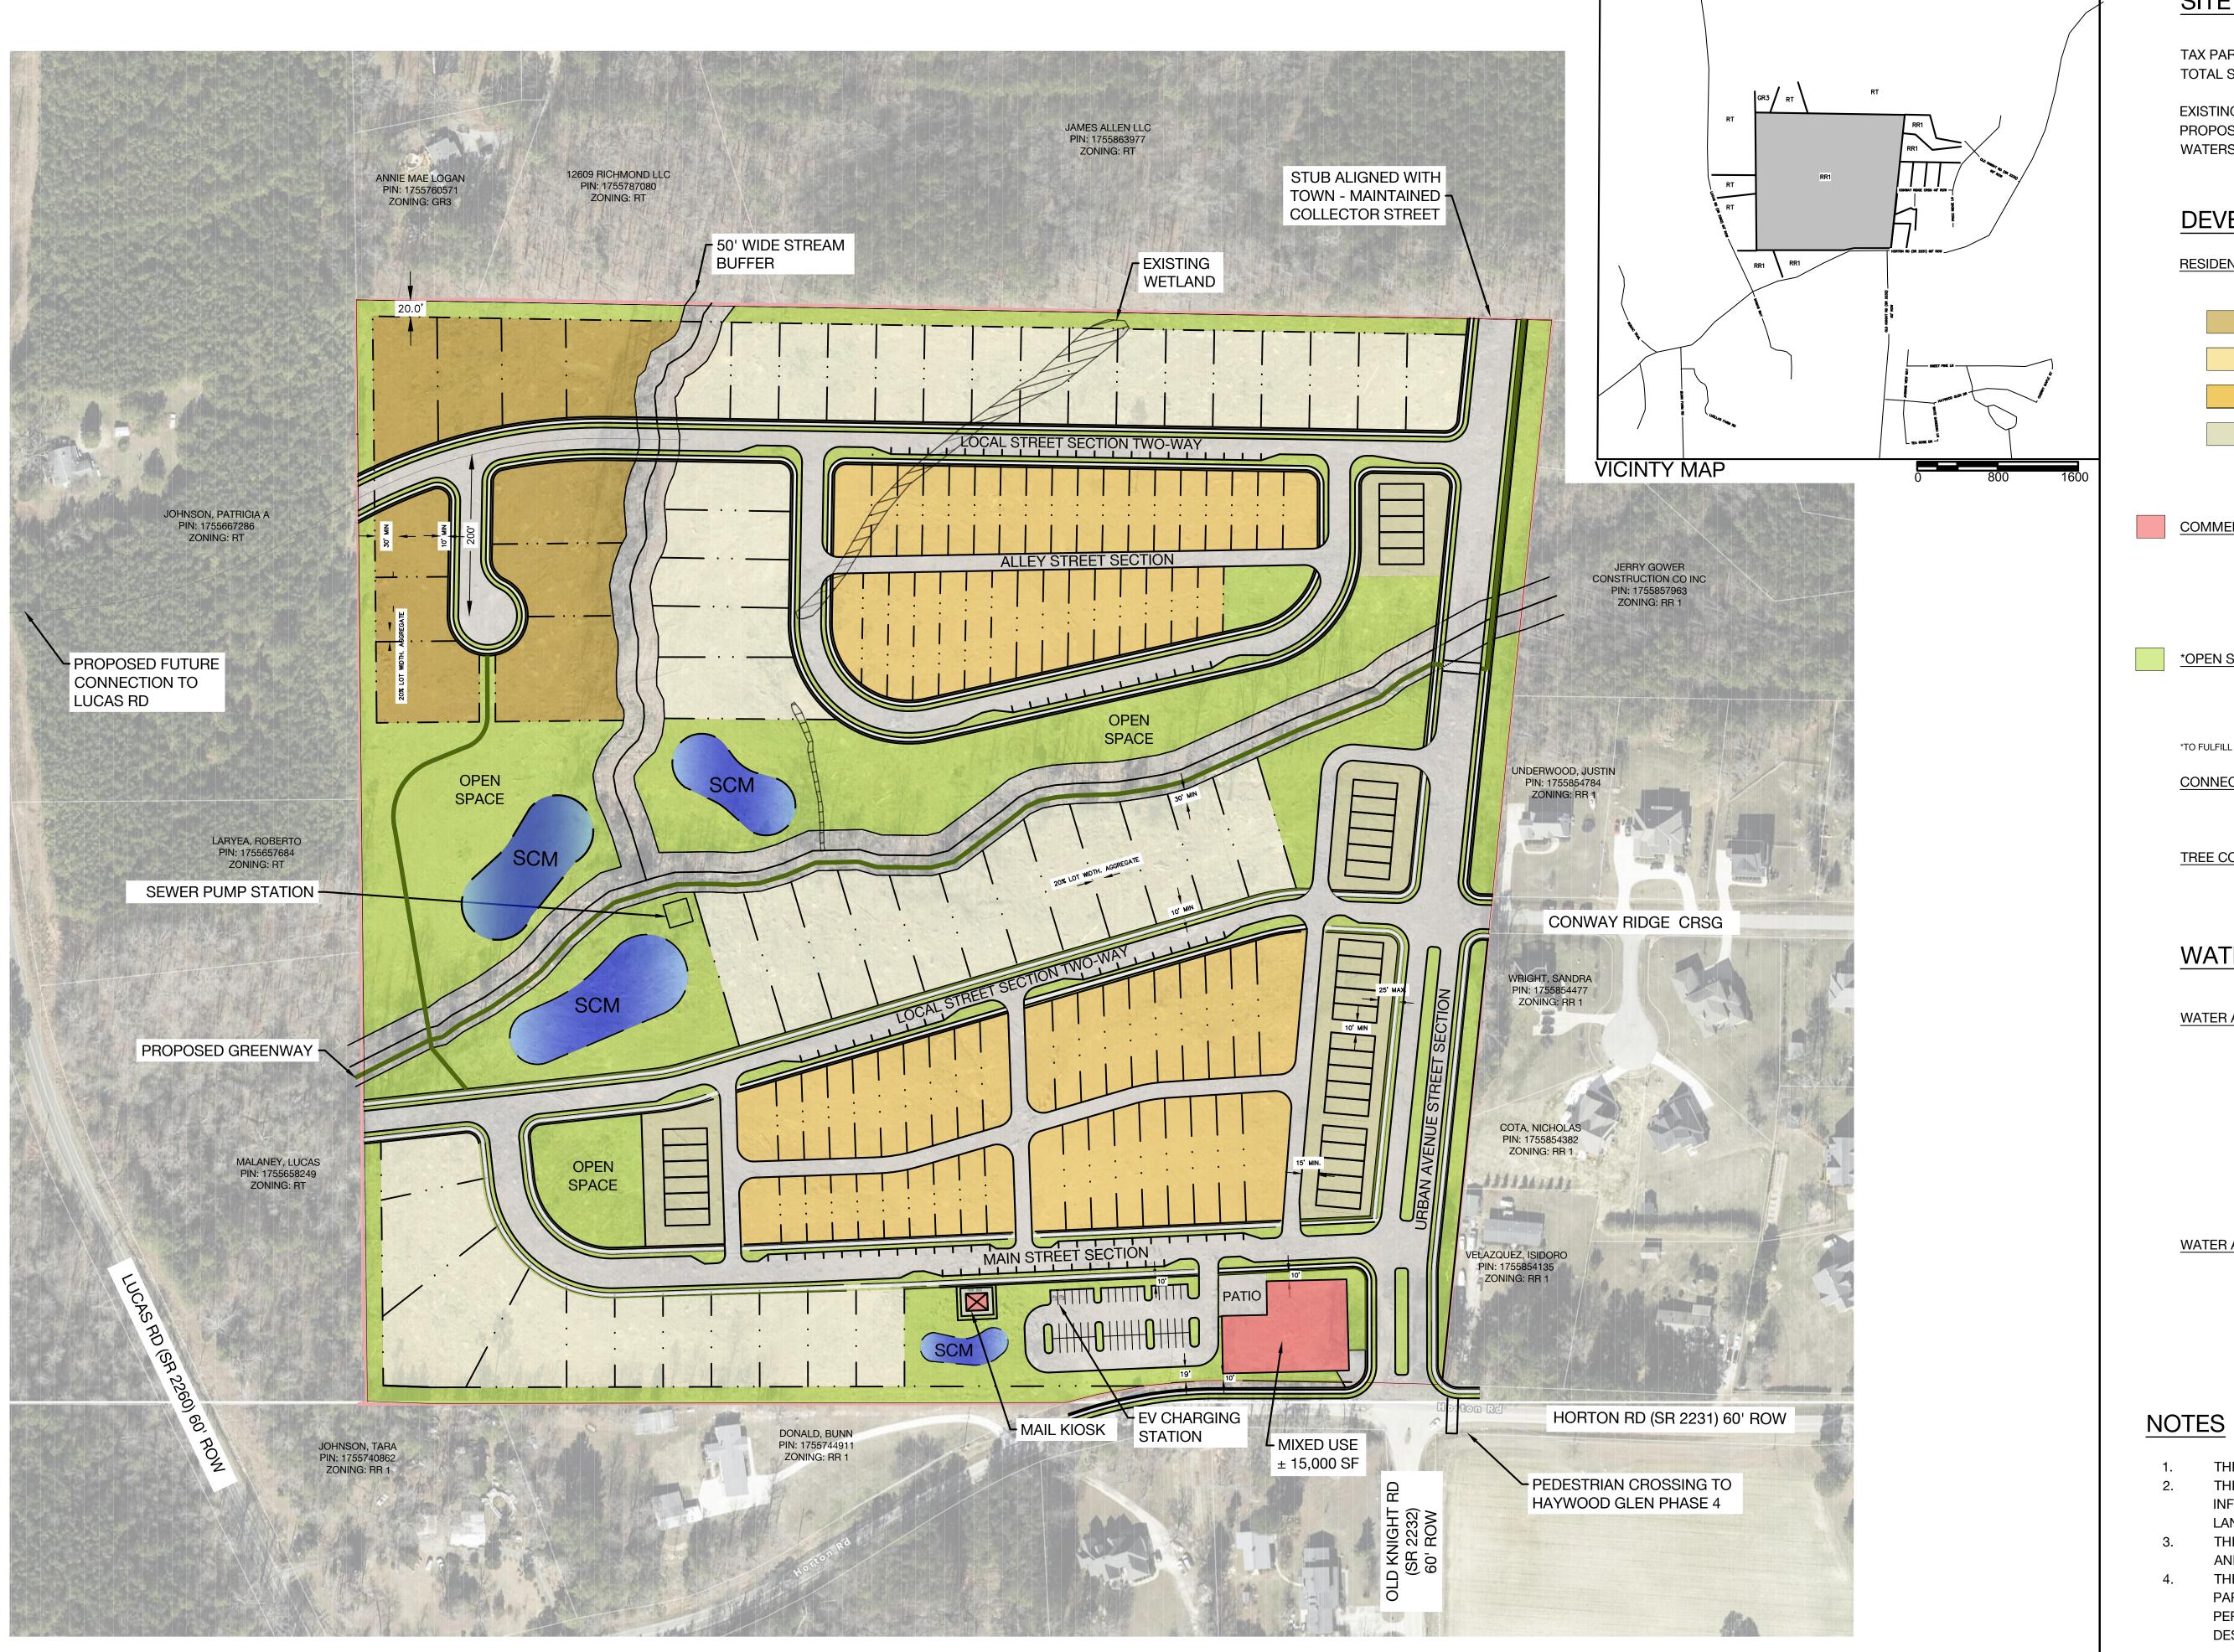

## SITE DATA

TAX PARCEL ID #: TOTAL SITE AREA:

1755757607 ± 41 AC

**EXISTING ZONING:** PROPOSED ZONING: WATERSHED CLASSIFICATION:

RR1 RMX-PUD N/A

# **DEVELOPMENT SUMMARY**

RESIDENTIAL MIX

80' WIDE SINGLE FAMILY FRONT LOADED - 10 PARCELS

60' WIDE SINGLE FAMILY FRONT LOADED - 44 PARCELS

- 32' X 70' WIDE SINGLE FAMILY REAR LOADED - 72 PARCELS

- TOWNHOMES - 32 UNITS

**TOTAL - 158 DWELLING UNITS** 

### COMMERCIAL

- ± 1.5 AC OUTPARCEL
- ± 15,000 SF
- PARKING REQUIRED ± 51 103 SPACES - PARKING PROVIDED : 51 SPACES

- OPEN SPACE REQUIRED ± 5.8 AC (50% PASSIVE 50% ACTIVE)
- LAND DEDICATED FOR OPEN SPACE ± 8.4 AC

\*TO FULFILL KNIGHTDALE COMMUNITY, RECREATION, PUBLIC, ENVIRONMENTAL AND CREATIVE PROGRAMMING REQUIREMENTS

#### **CONNECTIVITY INDEX**

- 1.40 LINK/NODE RATIO

### TREE COVER AREA

- REQUIRED -  $\pm$  5522.7 LF (PERIMETER) X 20 = 110,454 SF = 2.5 AC - PROVIDED -  $\pm$  120,118 SF (RIVER BUFFER) = 2.75 AC

- THIS PLAN IS CONCEPTUAL IN NATURE AND IS SUBJECT TO CHANGE.
- THIS EXHIBIT WAS PREPARED USING AVAILABLE RECORD INFORMATION, GIS MAPS, RECORD PLANS, AERIAL IMAGERY, AND LAND RECORDS
- THIS PLAN WILL BE SUBJECT TO REVIEW AND APPROVAL BY LOCAL AND STATE PLANNING AND ENGINEERING REVIEW AGENCIES.
- THE WORK OF THIS PRODUCT IS THE PROPERTY OF URBAN DESIGN PARTNERS, PLLC. NO USE OR REPRODUCTION OF THIS PLAN IS PERMITTED WITHOUT WRITTEN AUTHORIZATION FROM URBAN DESIGN PARTNERS, PLLC.