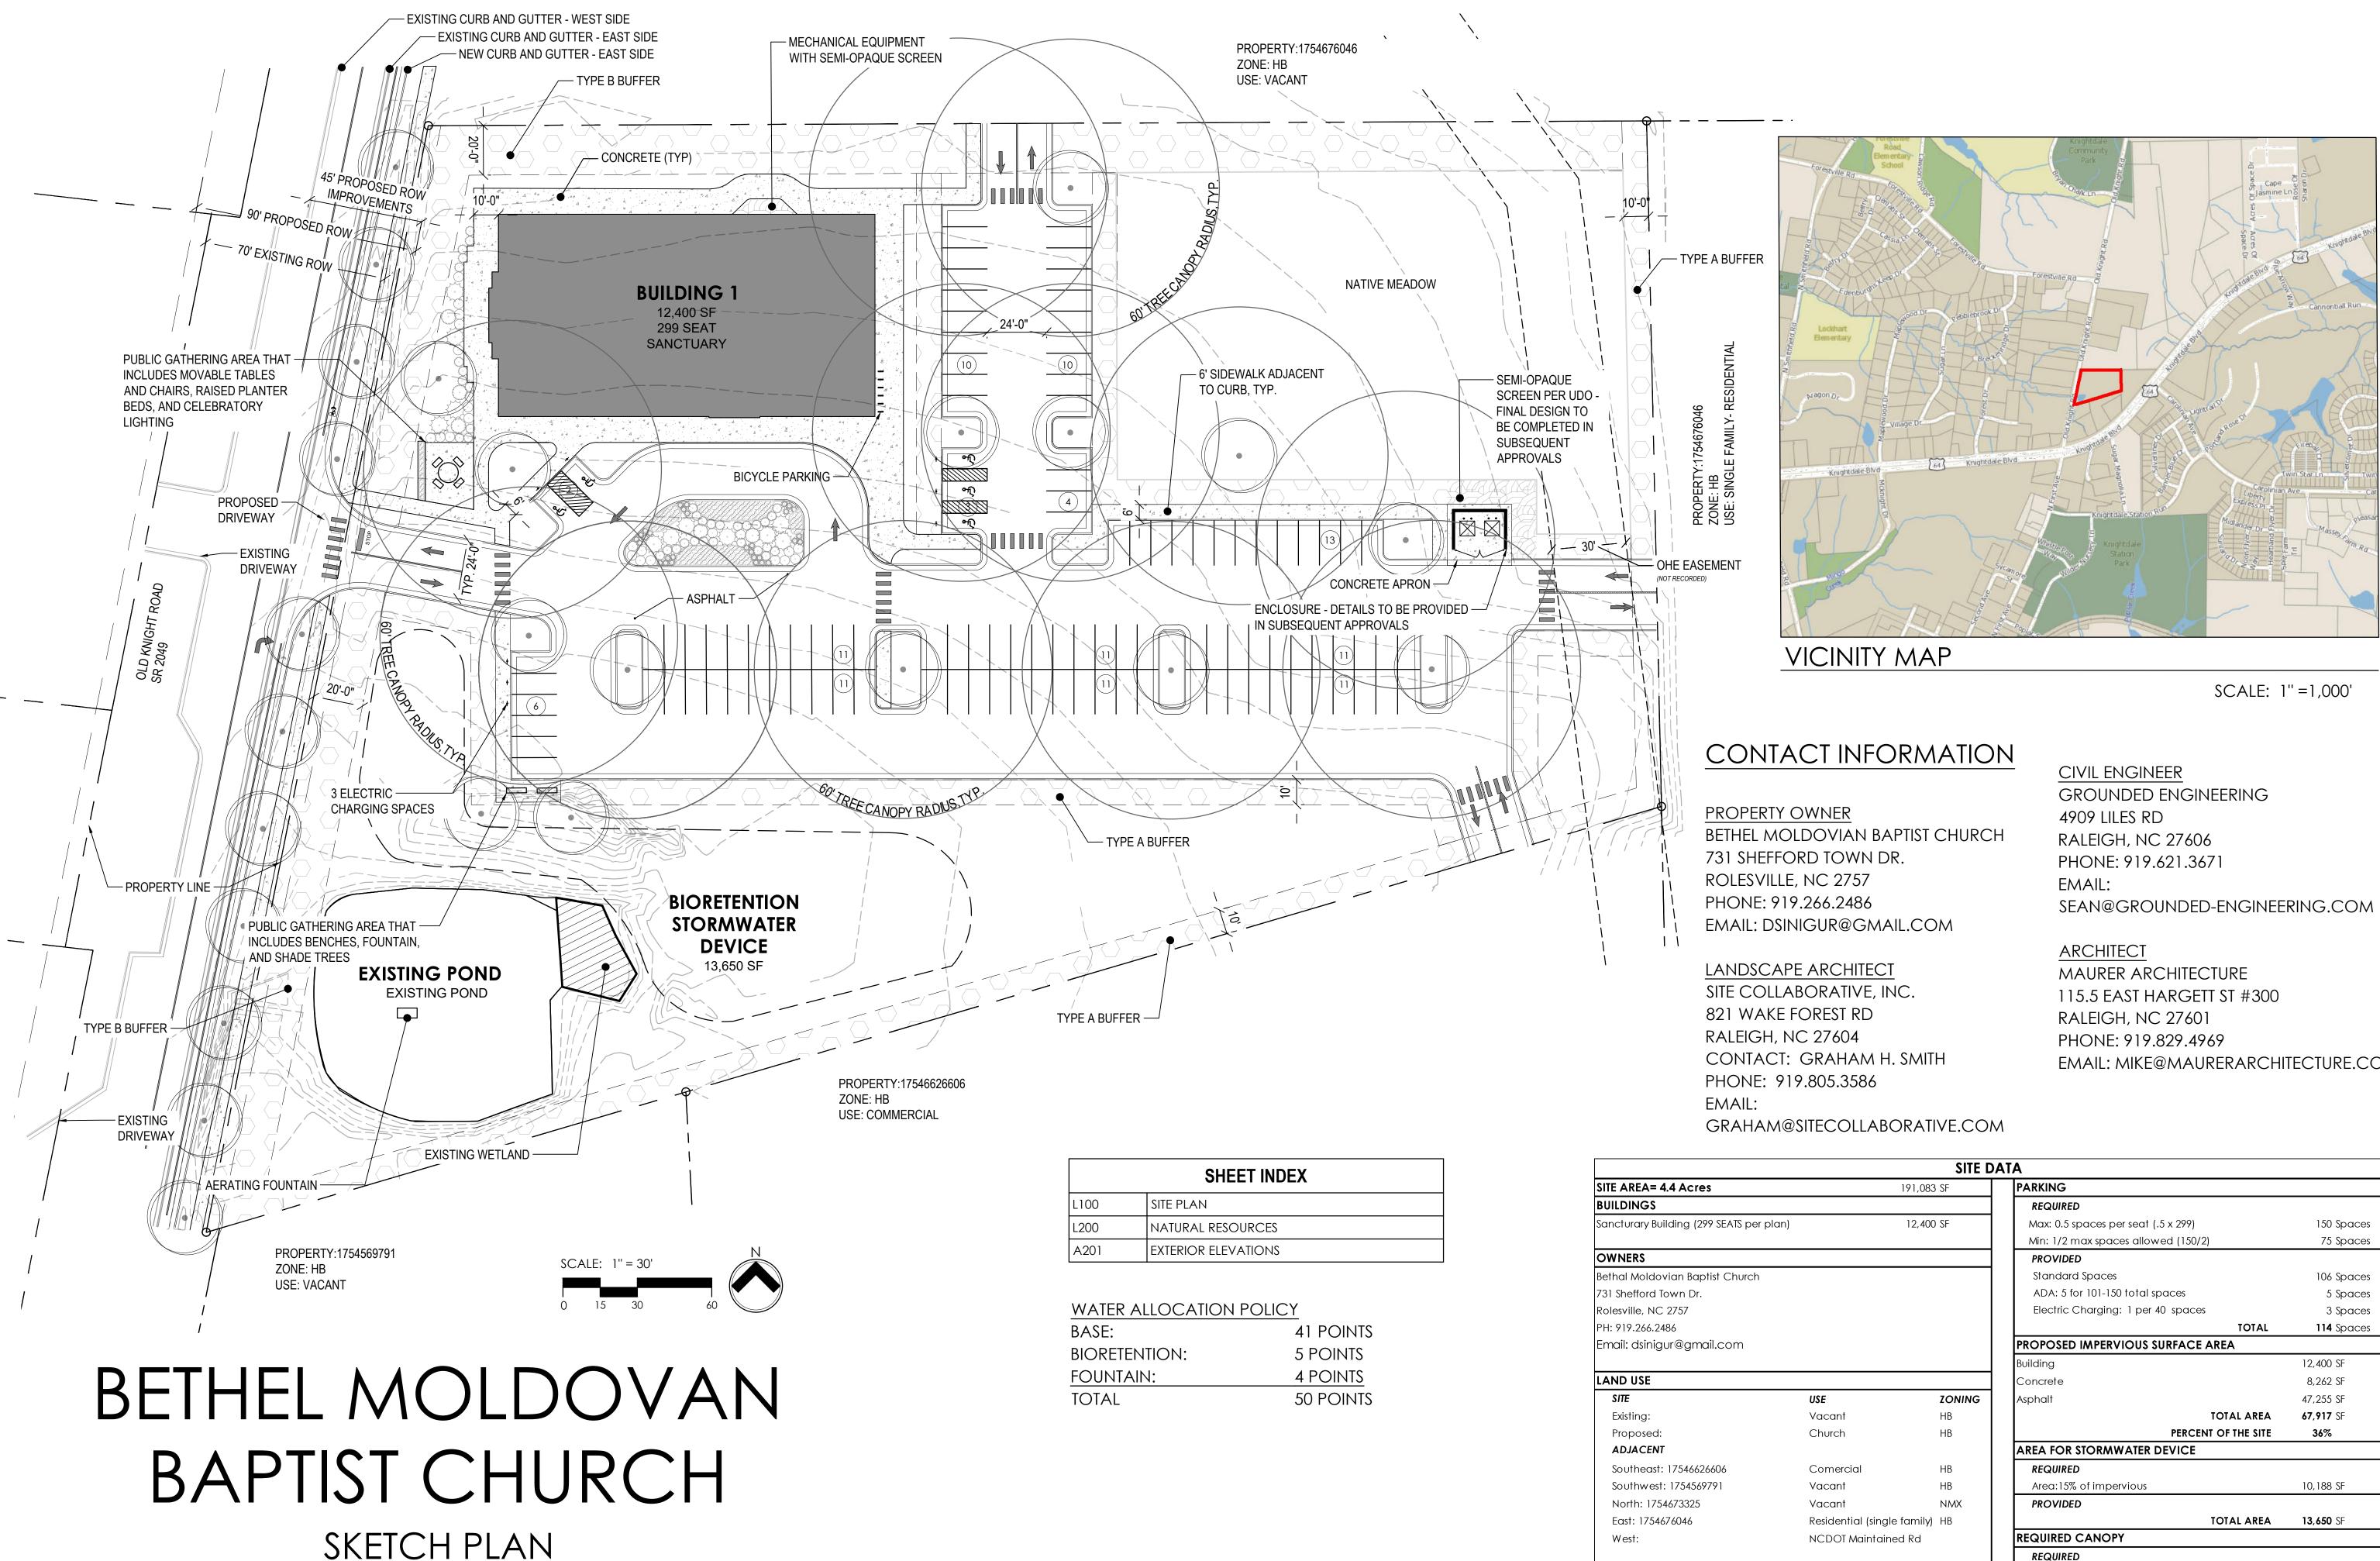

TOWN OF KNIGHTDALE

THE PROPOSED DEVELOPMENT WILL MEET THE TOWN OF KNIGHTDALE WATER ALLOCATION POLICY

|      | SHEET INDEX         |
|------|---------------------|
| L100 | SITE PLAN           |
| L200 | NATURAL RESOURCES   |
| A201 | EXTERIOR ELEVATIONS |

EMAIL: MIKE@MAURERARCHITECTURE.COM

| SITE DATA                 |        |                                     |                  |
|---------------------------|--------|-------------------------------------|------------------|
| 191,083                   | SF     | PARKING                             |                  |
|                           |        | REQUIRED                            |                  |
| 12,400                    | SF     | Max: 0.5 spaces per seat (.5 x 299) | 150 Space        |
|                           |        | Min: 1/2 max spaces allowed (150/2) | 75 Space         |
|                           |        | PROVIDED                            |                  |
|                           |        | Standard Spaces                     | 106 Space        |
|                           |        | ADA: 5 for 101-150 total spaces     | 5 Space          |
|                           |        | Electric Charging: 1 per 40 spaces  | 3 Space          |
|                           |        | TOTAL                               | <b>114</b> Space |
|                           |        | PROPOSED IMPERVIOUS SURFACE AREA    |                  |
|                           |        | Building                            | 12,400 SF        |
|                           |        | Concrete                            | 8,262 SF         |
| E                         | ZONING | Asphalt                             | 47,255 SF        |
| icant                     | НВ     | TOTAL AREA                          | 67,917 SF        |
| nurch                     | НВ     | PERCENT OF THE SITE                 | 36%              |
|                           |        | AREA FOR STORMWATER DEVICE          |                  |
| omercial                  | НВ     | REQUIRED                            |                  |
| icant                     | НВ     | Area:15% of impervious              | 10,188 SF        |
| icant                     | NMX    | PROVIDED                            |                  |
| sidential (single family) | НВ     | TOTAL AREA                          | 13,650 SF        |
| CDOT Maintained Rd        |        | REQUIRED CANOPY                     |                  |
|                           |        | REQUIRED                            |                  |
|                           |        | 10% of site                         | 19,108 SF        |
|                           |        | PROVIDED (Area in Treed Buffers)    |                  |
|                           |        | Perimeter Buffers (less OHE buffer) | 23,173 SF        |
|                           |        | Neuse River Buffer                  | 11,474 SF        |
|                           |        | Parking Lot Buffer                  | 11,202 SF        |
|                           |        | TOTAL AREA                          | 45,849 SF        |