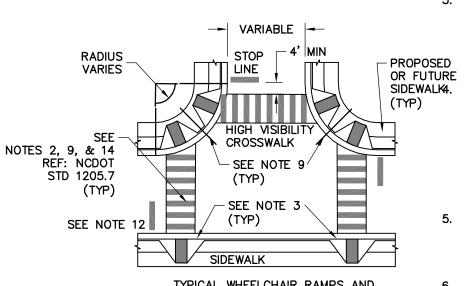

TYPICAL WHEELCHAIR RAMPS AND CROSSWALKS AT TEE INTERSECTIONS

TYPICAL WHEELCHAIR RAMPS AND CROSSWALKS AND STOP LINES

REVISIONS

DATE DESCRIPTION

NOTES:

NC GEN. ST. 136-44.14 REQUIRES THAT ALL STREET CURBS BEING CONSTRUCTED OR RECONSTRUCTED SHALL INCLUDE WHEELCHAIR RAMPS AT ALL INTERSECTIONS AND OTHER POINTS OF PEDESTRIAN TRAFFIC.

WHEELCHAIR RAMPS SHALL BE PROVIDED AT LOCATIONS AS SHOWN ON THE PLANS OR AS DIRECTED BY THE TOWN. LOCATIONS MAY BE ADJUSTED IN THE FIELD AS DIRECTED BY THE TOWN TO AVOID POWER POLES, FIRE HYDRANTS, STORM INLETS, ETC. NO LESS THAN TWO (2) FEET OF FULL HEIGHT CURB SHALL BE PLACED BETWEEN THE RAMPS.

- NO SLOPE ON THE WHEELCHAIR RAMP SHALL EXCEED 1" PER FOOT (12:1 OR 8.33%) IN RELATIONSHIP TO THE GRADE OF THE STREET.
- THE WHEELCHAIR RAMP SHALL BE A MINIMUM OF 40" (3'-4") WIDE.
- 7. CONCRETE SHALL BE A MINIMUM OF 3000 P.S.I. AND FINISHED WITH A NON—SKID SURFACE.
- AN EXPANSION JOINT OF 1/2" SHALL BE PLACED AT THE JOINT BETWEEN THE WHEELCHAIR RAMP AND THE CURB OR SIDEWALK.
- 9. THE INSIDE PEDESTRIAN CROSSWALK LINES SHALL BE SET NO CLOSER INTO THE INTERSECTION THAN WOULD BE ESTABLISHED BY BISECTING THE CURB RADII.
- 10. THE CURB CUTS AND THE PEDESTRIAN CROSSWALK LINES SHALL BE COORDINATED SO THAT THE BEGINNING OF THE WHEELCHAIR RAMP WILL FALL COMPLETELY WITHIN THE CROSSWALK LINES.
- 11. THE MINIMUM WIDTH OF THE PEDESTRIAN CROSSWALKS SHALL BE 5'-0".
- 12. STOP LINES SHALL BE PLACED AS SHOWN TO INDICATE THE POINT AT WHICH VEHICLES MUST COME TO A STOP. THIS POINT SHALL BE A MINIMUM OF 4'-0" FROM THE PEDESTRIAN CROSSWALK.
- 13. PARKING SHALL NOT BE ALLOWED WITHIN 20' OF PEDESTRIAN CROSSWALKS.
- 14. ALL PAVEMENT MARKINGS SHALL BE IN ACCORDANCE WITH THE LATEST EDITION OF THE MANUAL OF UNIFORM TRAFFIC CONTROL DEVICES (MUTCD) AND THE NORTH CAROLINA SUPPLEMENT TO THE MUTCD. ALL PAVEMENT MARKINGS SHALL CONFORM WITH NC DOT SPECIFICATIONS SECTIONS 920 AND 1087.
- 15. ALL STOP BARS SHALL BE 4 FEET BEHIND EDGE OF CROSSWALK.