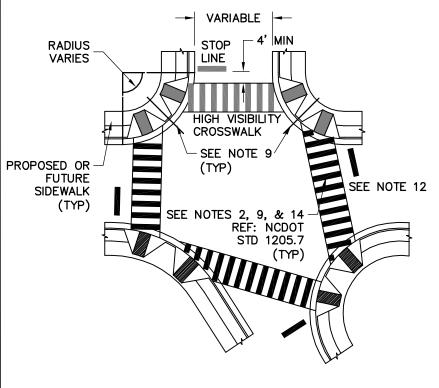

TYPICAL WHEELCHAIR RAMPS AND CROSSWALKS AT TEE INTERSECTIONS

TYPICAL WHEELCHAIR RAMPS AND CROSSWALKS AND STOP LINES

REVISIONS

DATE DESCRIPTION

NOTES:

NC GEN. ST. 136-44.14 REQUIRES THAT ALL STREET CURBS BEING CONSTRUCTED OR RECONSTRUCTED SHALL INCLUDE WHEELCHAIR RAMPS AT ALL INTERSECTIONS AND OTHER POINTS OF PEDESTRIAN TRAFFIC.

WHEELCHAIR RAMPS SHALL BE PROVIDED AT LOCATIONS AS SHOWN ON THE PLANS OR AS DIRECTED BY THE TOWN. LOCATIONS MAY BE ADJUSTED IN THE FIELD AS DIRECTED BY THE TOWN TO AVOID POWER POLES, FIRE HYDRANTS, STORM INLETS, ETC. NO LESS THAN TWO (2) FEET OF FULL HEIGHT CURB SHALL BE PLACED BETWEEN THE RAMPS.

- NO SLOPE ON THE WHEELCHAIR RAMP SHALL EXCEED 1" PER FOOT (12:1 OR 8.33%) IN RELATIONSHIP TO THE GRADE OF THE STREET.
- THE WHEELCHAIR RAMP SHALL BE A MINIMUM OF 40" (3'-4") WIDE.
- 7. CONCRETE SHALL BE A MINIMUM OF 3000 P.S.I. AND FINISHED WITH A NON—SKID SURFACE.
- AN EXPANSION JOINT OF 1/2" SHALL BE PLACED AT THE JOINT BETWEEN THE WHEELCHAIR RAMP AND THE CURB OR SIDEWALK.
- 9. THE INSIDE PEDESTRIAN CROSSWALK LINES SHALL BE SET NO CLOSER INTO THE INTERSECTION THAN WOULD BE ESTABLISHED BY BISECTING THE CURB RADII.
- 10. THE CURB CUTS AND THE PEDESTRIAN CROSSWALK LINES SHALL BE COORDINATED SO THAT THE BEGINNING OF THE WHEELCHAIR RAMP WILL FALL COMPLETELY WITHIN THE CROSSWALK LINES.
- 11. THE MINIMUM WIDTH OF THE PEDESTRIAN CROSSWALKS SHALL BE 5'-0".
- 12. STOP LINES SHALL BE PLACED AS SHOWN TO INDICATE THE POINT AT WHICH VEHICLES MUST COME TO A STOP. THIS POINT SHALL BE A MINIMUM OF 4'-0" FROM THE PEDESTRIAN CROSSWALK.
- 13. PARKING SHALL NOT BE ALLOWED WITHIN 20' OF PEDESTRIAN CROSSWALKS.
- 14. ALL PAVEMENT MARKINGS SHALL BE IN ACCORDANCE WITH THE LATEST EDITION OF THE MANUAL OF UNIFORM TRAFFIC CONTROL DEVICES (MUTCD) AND THE NORTH CAROLINA SUPPLEMENT TO THE MUTCD. ALL PAVEMENT MARKINGS SHALL CONFORM WITH NC DOT SPECIFICATIONS SECTIONS 920 AND 1087.
- 15. ALL STOP BARS SHALL BE 4 FEET BEHIND EDGE OF CROSSWALK.