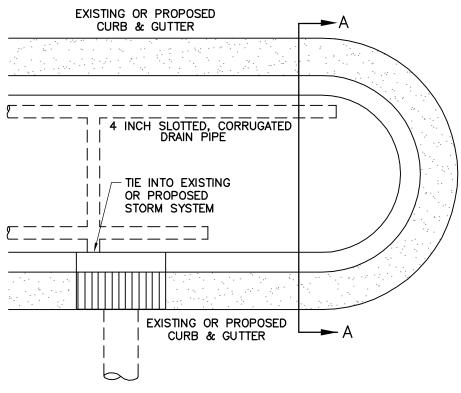

TYPICAL SECTION A-A

NOTES:

PLAN VIEW

- FABRIC FOR WRAPPING THE DRAINS WITH PERFORATED PIPE AND WASHED STONE SHALL BE THE NON-WOVEN TYPE, MIRAFI 140NL OR APPROVED EQUAL.
- 2. SUBSURFACE DRAINAGE SHALL BE INSTALLED IN ALL MEDIANS WHERE DRAIN LINES CAN BE TIED INTO EXISTING STORM DRAIN SYSTEM. A 4 INCH PERFORATED, CORRUGATED PVC DRAIN SHALL BE INSTALLED IN EACH MEDIAN AT THE BOTTOM OF THE EXCAVATED AREA. DRAIN SHALL BE COVERED WITH A MINIMUM OF 6 INCHES OF #57 WASHED STONE, THEN WRAPPED WITH THE SPECIFIED NON-WOVEN GEOTEXTILE FABRIC. SPECIAL CARE SHALL BE EXERCISED WHEN FILLING MEDIANS WITH SOIL SO AS NOT TO CRUSH OR DAMAGE THE DRAINAGE SYSTEM OR RECOMPACT THE SOIL.