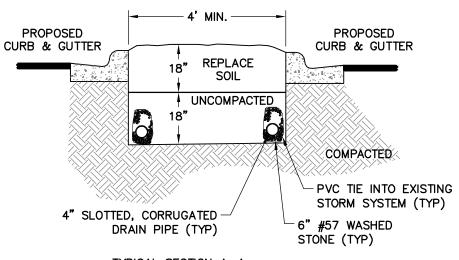

TYPICAL SECTION A-A

NOTES:

PLAN VIEW

- FABRIC FOR WRAPPING THE DRAINS WITH PERFORATED PIPE AND WASHED STONE SHALL BE THE NON-WOVEN TYPE, MIRAFI 140NL OR APPROVED EQUAL.
- 2. SUBSURFACE DRAINAGE SHALL BE INSTALLED IN ALL MEDIANS WHERE DRAIN LINES CAN BE TIED INTO EXISTING STORM DRAIN SYSTEM. A 4 INCH PERFORATED, CORRUGATED PVC DRAIN SHALL BE INSTALLED IN EACH MEDIAN AT THE BOTTOM OF THE EXCAVATED AREA. DRAIN SHALL BE COVERED WITH A MINIMUM OF 6 INCHES OF #57 WASHED STONE, THEN WRAPPED WITH THE SPECIFIED NON-WOVEN GEOTEXTILE FABRIC. SPECIAL CARE SHALL BE EXERCISED WHEN FILLING MEDIANS WITH SOIL SO AS NOT TO CRUSH OR DAMAGE THE DRAINAGE SYSTEM OR RECOMPACT THE SOIL.