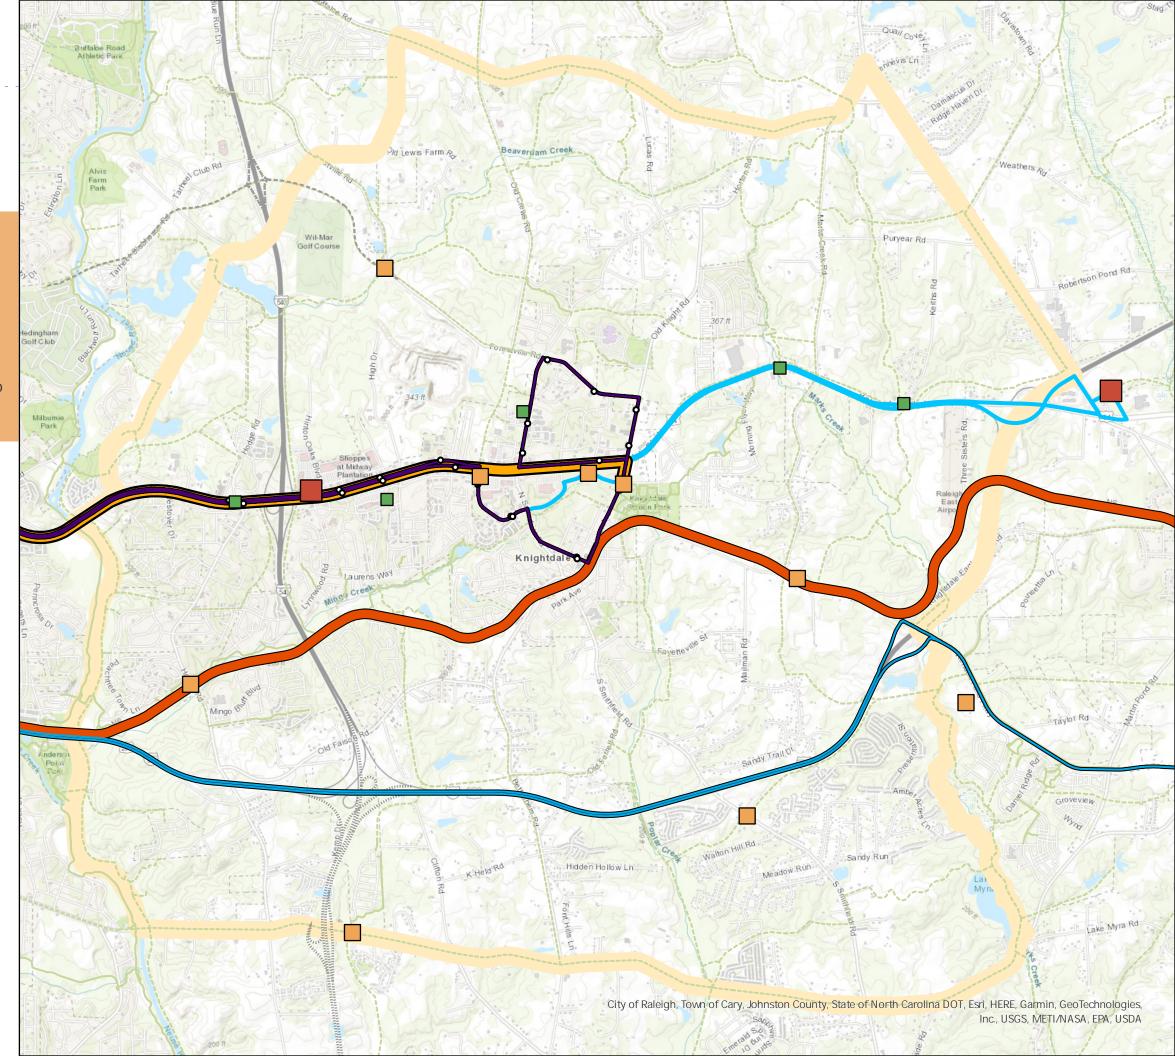

## **Transit & Mobility Plan**

The general alignment of proposed transit service reflected on the map are for illustrative purposes only and represent general expectations for connectivity and spacing for existing and proposed facilities in the Town of Knightdale. The actual alignment of a specific facility may change during site development activities; however, the number and general location of connections shown on this map should be safeguarded for a more efficient transit and mobility system to support the Growth and Conservation Map.

## Legend

Comprehensive Transportation Plan Planning Area

Transit & Mobility Hubs:

Mobility Hub Tiers:

Neighborhood

Commuter Regional

Other Transportation:

Existing GoRaleigh

Existing Bus Stop

Existing Shared Use Path

Planned Shared Use

Transit Recommendations:

Local Bus - Extension

ZWX Express - Service Adjustment

─Bus Rapid Transit - Extension

Passenger Rail - Future