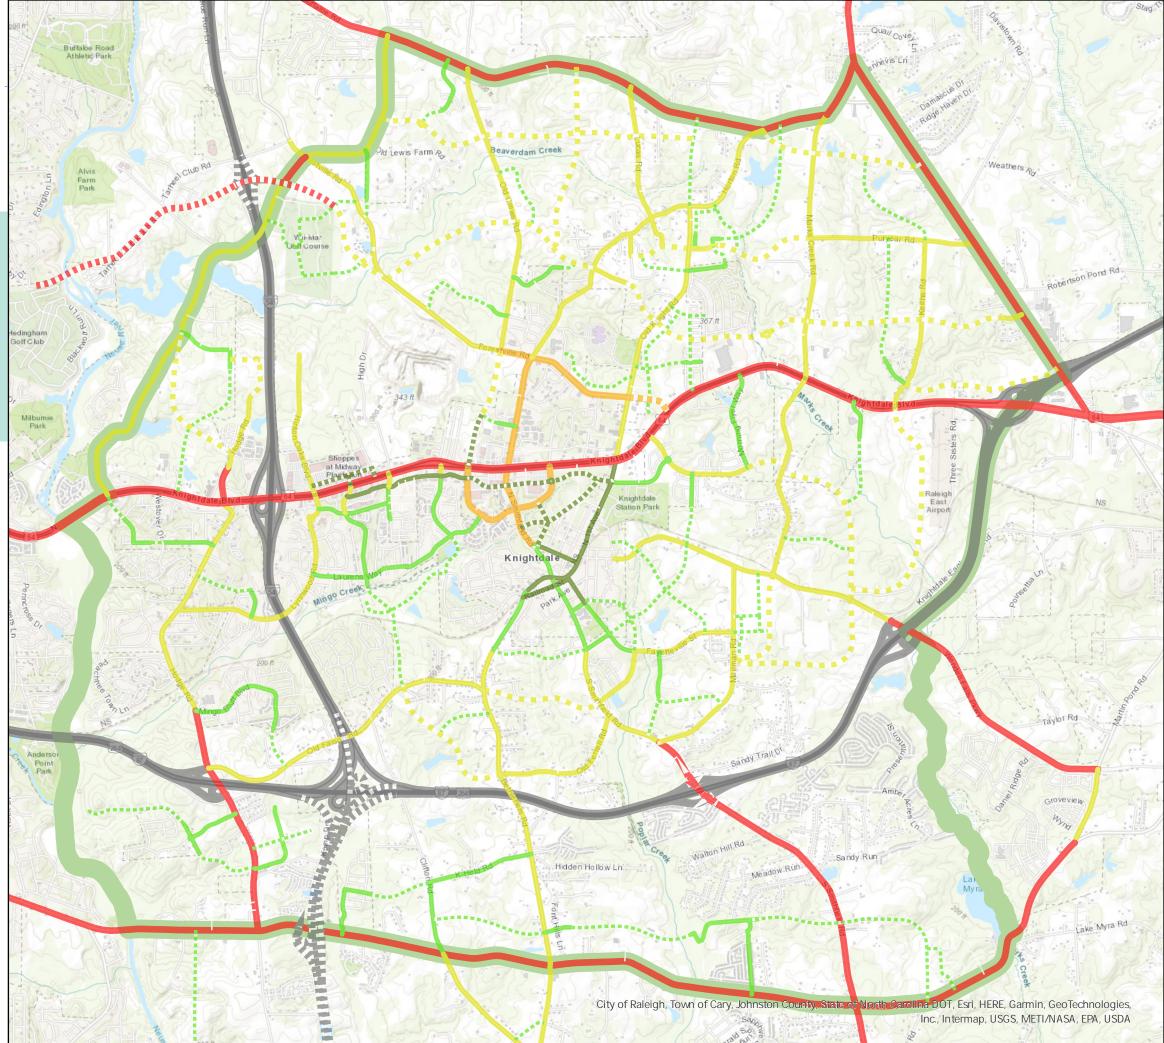

## **Roadway Network Plan**

The general alignment of proposed roads reflected on the map are for illustrative purposes only and represent general expectations for street connectivity and street spacing for arterial, collector, and spine streets in the Town of Knightdale. The actual alignment of a specific road may change during site development activities; however, the number and general location of connections when on this map should be safeguarded for a more efficient transportation system to support the Growth and Conservation Map.

## Legend

Comprehensive Transportation Plan Planning Area

- Street Type & Status:
- Freeway, Existing
- Freeway, Proposed
- Boulevard, Existing
- Boulevard, Proposed
- Urban Avenue, Existing
- Urban Avenue, Proposed
- Avenue, Existing
  Avenue, Proposed
  Urban Main Street, Existing
   Urban Main Street,
- Proposed Main Street,
- Existing
- Main Street, Proposed