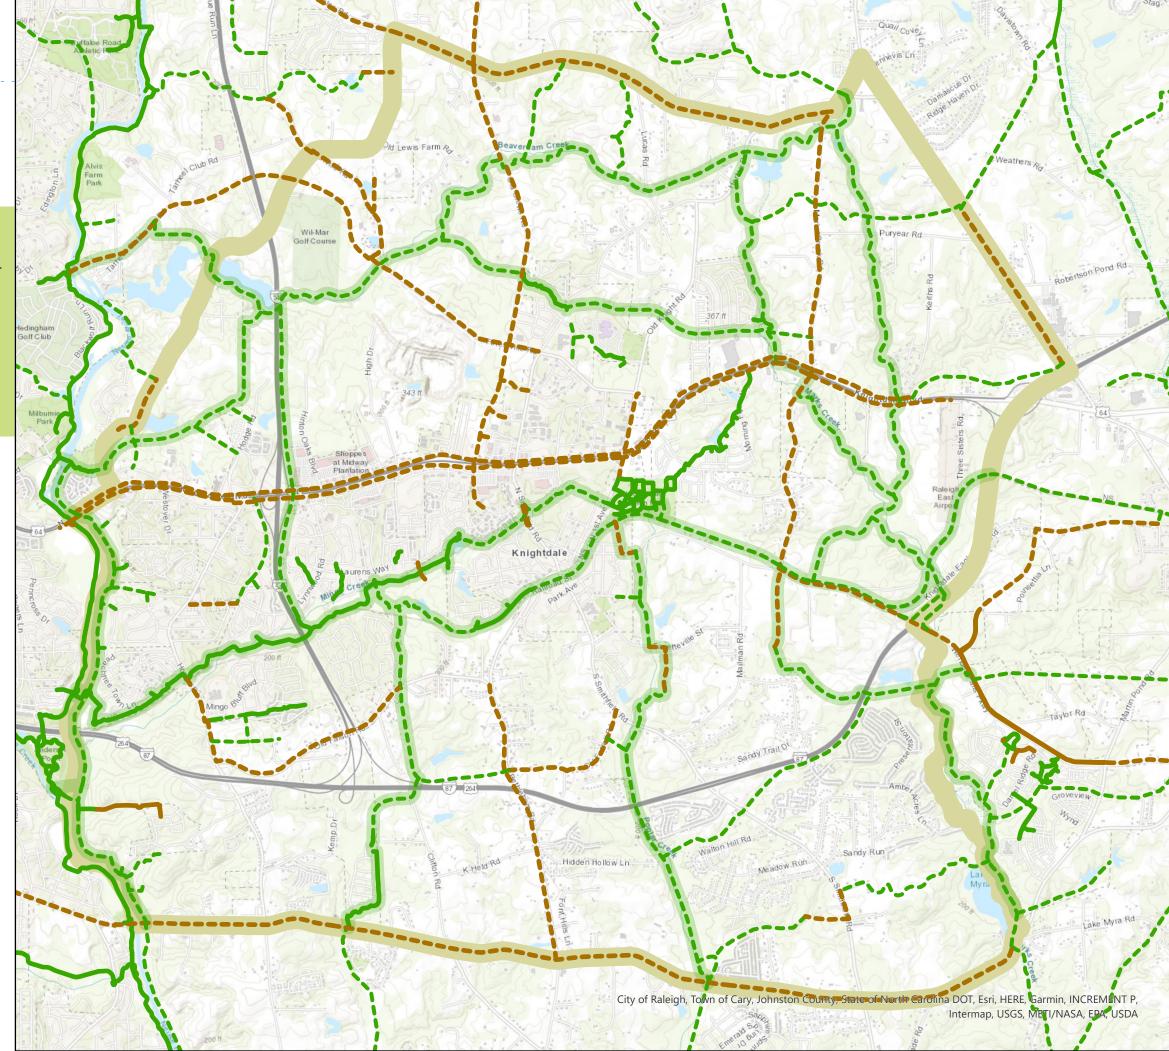

## **Appendix B:**

## Sidepaths & Greenways Plan

The general alignment of proposed sidepaths and greenways reflected on the map are for illustrative purposes only and represent general expectations for connectivity and spacing for existing and proposed facilities in the Town of Knightdale. The actual alignment of a specific facility may change during site development activities; however, the number and general location of connections shown on this map should be safeguarded for a more efficient sidepath and greenway system to support the Growth and Conservation Map.

## Legend

Comprehensive Transportation Plan Planning Area

## **Sidepaths & Greenways:**

- Existing Greenway
- --- Proposed Greenway
- Existing Sidepath
- -- Proposed Sidepath
- Trunk Line Greenway