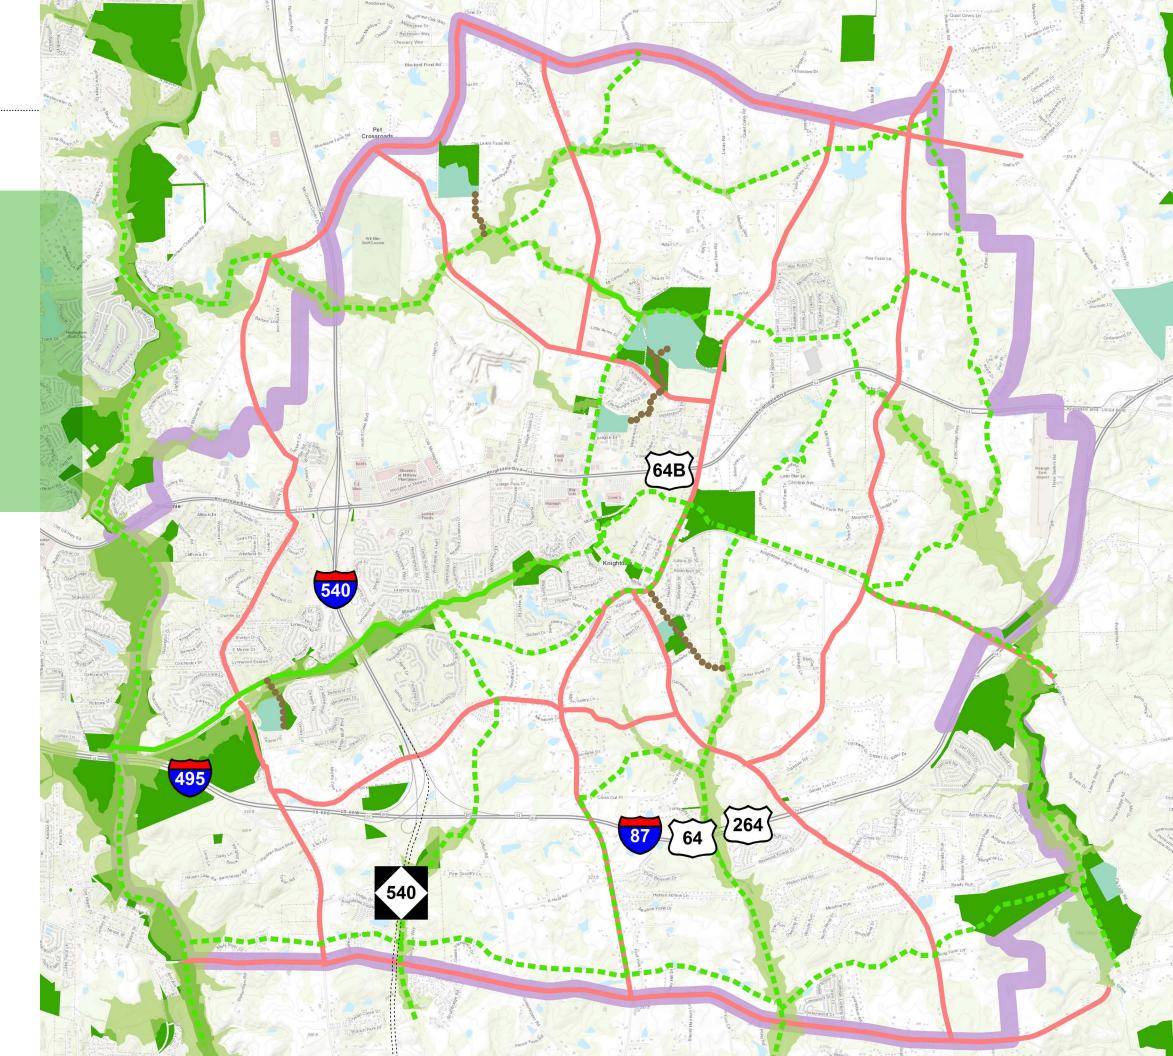

## **Appendix B: Trails & Greenways**

The general alignment of proposed trails, greenways, and paths reflected on the map are for illustrative purposes only and represent general expectations for connectivity and spacing for existing and proposed facilities in the Town of Knightdale. The actual alignment of a specific facility may change during site development activities; however, the number and general location of connections shown on this map should be safeguarded for a more efficient trail and greenway system to support the Growth and Conservation Map.

## **LEGEND**

- Proposed Greenway
- ••••• Proposed Neighborhood Trail
- Proposed Cross Town Bicycle Routes
- Parks & Recreation Sites
- Open Space Property
- 100-Year Flood Areas
- Study Area Boundary